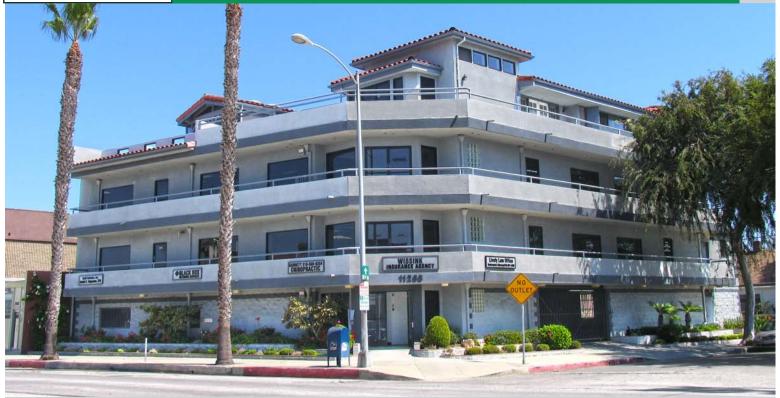

## OFFICE SPACE WITH SIGNAGE FOR LEASE

11268 Washington Boulevard, #303, Culver City, CA 90232

**SIZE:** Approximately 1,300 square feet

RATE: \$2.95 per square foot per month, MG

(Net of utilities and janitorial)

TERM: 3 - 5 years

PARKING: 3/1000 parking spaces at

\$150/month per space

**AVAILABLE:** Immediately

- Located in a dense population of Culver City with heavy foot traffic
- One office, bathroom and a kitchenette
- On-site management company
- On a major thoroughfare in close proximity to the 405 freeway
- All parking is covered and gated
- Well maintained boutique building