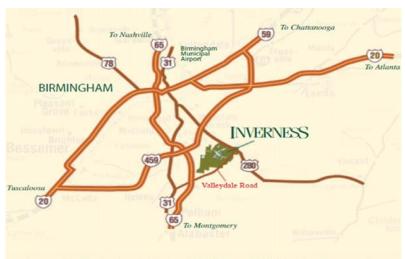

Located in Birmingham's high profile Highway 280 Corridor, Inverness is easily accessible from literally any corner of Birmingham – 15 minutes from downtown Birmingham and only 1.8 miles from I-459, which connects with I-65, I-20 and I-59.