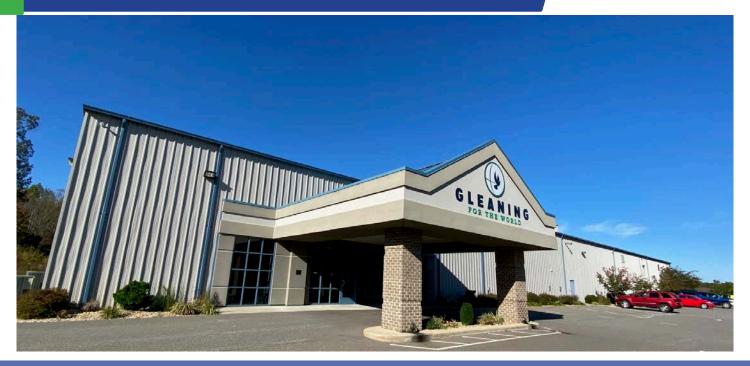

## 7539 Stage Rd. | Concord, VA Upper Level Office & Fully Conditioned Warehouse

## **Property Information**

**AVAILABLE SPACE** 6,000 Sq. Ft. ± - 2<sup>nd</sup> Story Office

4,000 Sq. Ft. ± - Warehouse

ZONING B - 1

PARKING 50 ± Spaces

**WAREHOUSE EAVE** 20'

**LOADING** (2) 8'x8' docks, (1) 10'x10' drive-in