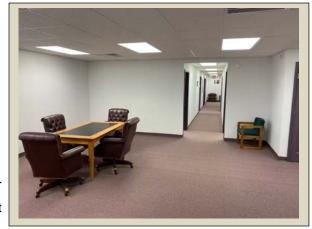

**RENTAL RATE** Office - \$4,000/mo.(Utilities Included)

Warehouse - \$1,667/mo.(Utilities Included)

MISC. 32 camera security system, Fiber, Backup Generator

**OVERVIEW** Professional, 2<sup>nd</sup> story office space available built out into 8 individual offices, 1 conference room, 2 restrooms, break area and

large reception area. Warehouse space is fully conditioned with access to dock doors and drive-in doors. Racking and security system in place.

\*Become Co-Tenants w/ Gleaning for the World\*

Ricky Read, CCIM 434-841-3659