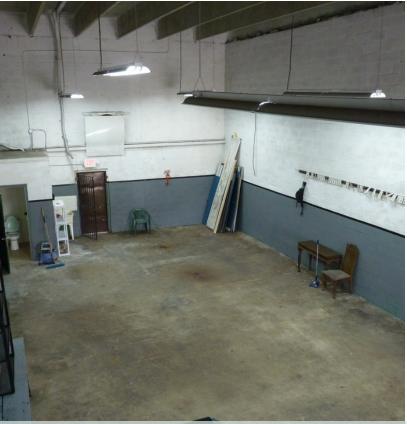

#### **Property**

1,950 SF warehouse bay in the Kendall - Tamiami Airport area. Safe and secure at all times, with a fenced perimeter that is locked at night.

The 1,950 SF warehouse has 24 FT ceilings, 1 grade level door, and hurricane-resistant Twin T construction. The 200 SF air conditioned office has ceramic tiled floor and a front window facing the parking lot.