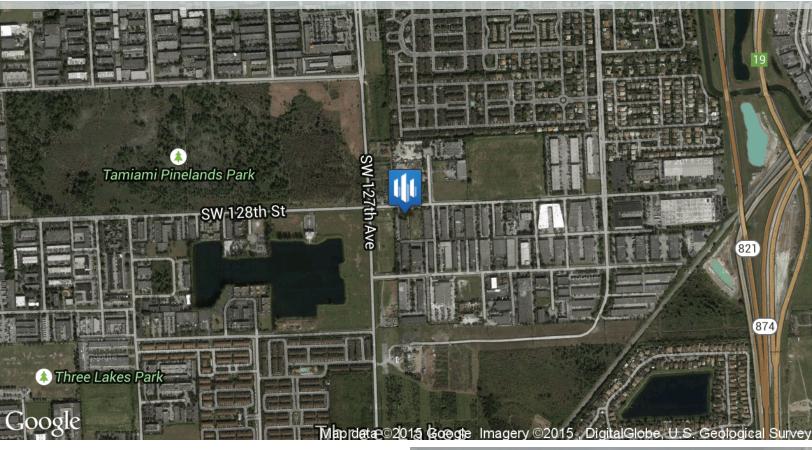

Sub Market: Tamiami Airport

Cross Streets: SW 128 St & SW 127 Ave

Additionally, a secure, fenced, 1.26 acre vehicle, boat, and/or equipment storage yard is available on the Freer Crossings Commerce Center campus at \$1.29/SF/YR.

Location

Ideally located one mile east of Tamiami Airport and one mile west of the Florida Turnpike Extension and Don Shula Expressway.