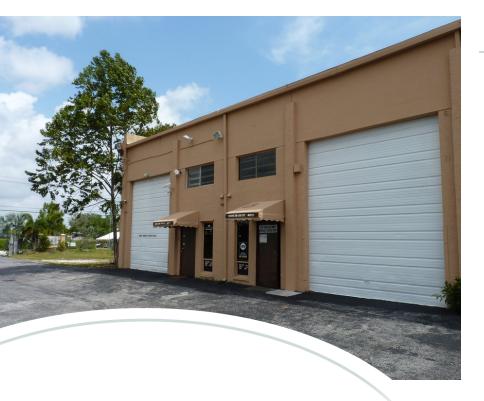

## Freer Crossings Commerce Center - Warehouse Bay # 2

12596 SW 128th St. • Miami, FL 33186

#### **Property**

1,950 SF warehouse bay in the Kendall - Tamiami Airport area. Safe and secure at all times, with a fenced perimeter that is locked at night.

The 1,950 SF warehouse has 24 FT ceilings, 1 grade level door, and hurricane-resistant Twin T construction. The 200 SF air conditioned office has ceramic tiled floor and a front window facing the parking lot.