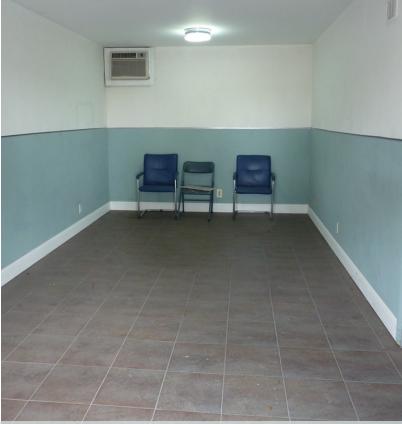

#### **Property**

1,950 SF warehouse bay in the Kendall - Tamiami Airport area. Safe and secure at all times, with a fenced perimeter that is locked at night.

The 1,950 SF warehouse has 24 FT ceilings, 1 grade level door, and hurricane-resistant Twin T construction. The 200 SF air conditioned office has ceramic tiled floor and a front window facing the parking lot.