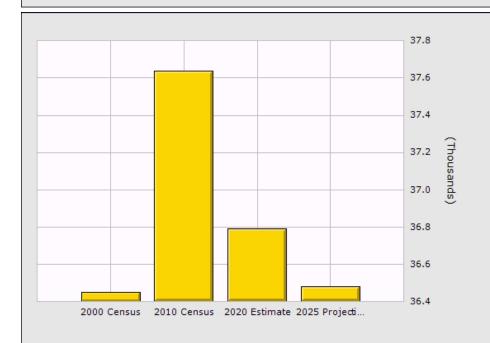

# AERIAL

| Population |                        | 1 Mile    | 2 Mile    | 3 Mile    |
|------------|------------------------|-----------|-----------|-----------|
|            | 2020 Total Population: | 36,791    | 140,125   | 284,572   |
|            | 2025 Population:       | 36,478    | 139,464   | 283,662   |
|            | Pop Growth 2020-2025:  | (0.85%)   | (0.47%)   | (0.32%)   |
|            | Average Age:           | 36.60     | 37.90     | 38.30     |
| Households |                        |           |           |           |
|            | 2020 Total Households: | 11,722    | 48,733    | 102,207   |
|            | HH Growth 2020-2025:   | (0.99%)   | (0.53%)   | (0.36%)   |
|            | Median Household Inc:  | \$77,870  | \$82,940  | \$84,200  |
|            | Avg Household Size:    | 3.10      | 2.80      | 2.80      |
|            | 2020 Avg HH Vehicles:  | 2.00      | 2.00      | 2.00      |
| Housing    |                        |           |           |           |
|            | Median Home Value:     | \$732,220 | \$782,340 | \$814,749 |
|            | Median Year Built:     | 1964      | 1965      | 1964      |

| Population             | 1 Mile    | 2 Mile    | 3 Mile    |
|------------------------|-----------|-----------|-----------|
| 2020 Total Population: | 36,791    | 140,125   | 284,572   |
| 2025 Population:       | 36,478    | 139,464   | 283,662   |
| Pop Growth 2020-2025:  | (0.85%)   | (0.47%)   | (0.32%)   |
| Average Age:           | 36.60     | 37.90     | 38.30     |
| Households             |           |           |           |
| 2020 Total Households: | 11,722    | 48,733    | 102,207   |
| HH Growth 2020-2025:   | (0.99%)   | (0.53%)   | (0.36%)   |
| Median Household Inc:  | \$77,870  | \$82,940  | \$84,200  |
| Avg Household Size:    | 3.10      | 2.80      | 2.80      |
| 2020 Avg HH Vehicles:  | 2.00      | 2.00      | 2.00      |
| Housing                |           |           |           |
| Median Home Value:     | \$732,220 | \$782,340 | \$814,749 |
|                        |           |           |           |
| Median Year Built:     | 1964      | 1965      | 1964      |
|                        |           |           |           |
|                        |           |           |           |

DEMOGRAPHICS