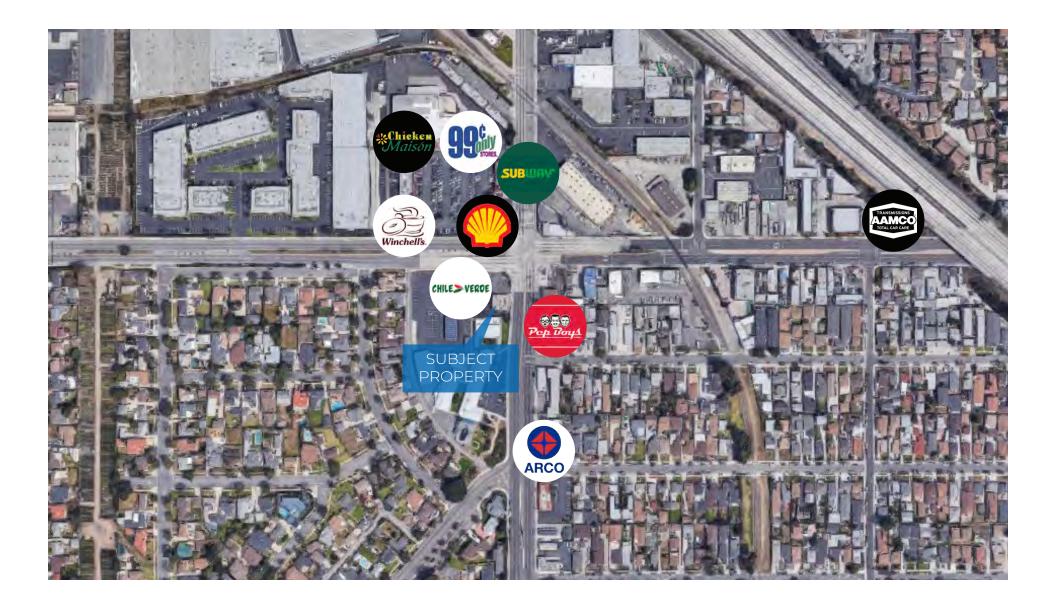

## SIGNALIZED CORNER ON MANHATTAN BEACH BLVD AND INGLEWOOD AVE PRIME REDONDO BEACH RETAIL FOR LEASE

REFLEXOLOGY

MANHATTA

3407 INGLEWOOD AVE REDONDO BEACH, CA 90278

CLEANERS

COMMERCIAL ASSET GROUP · RETAIL SPACE AVAILABLE ON A VERY BUSY INTERSECTION ON THE PAD NEXT TO CHILE VERDE

· TREMENDOUS VISIBILITY

· 2 ENTRY/EXITS ON MANHATTAN BEACH BLVD AND INGLEWOOD AVE

· LOCATED ON A SIGNALIZED CORNER OF MAIN & MAIN, ONE OF THE BUSIEST CORNERS IN REDONDO BEACH

· SURROUNDED BY SUCCESSFUL TENANTS

· ALL DAY PEDESTRIAN TRAFFIC

· STRONG AREA DEMOGRAPHICS

· 1-MILE AVG HH INCOME: \$77,780

· 1-MILE POPULATION: 36,791

These materials are based on information and content provided by others, which we believe are accurate. No guarantee, warranty or representation is made by Commercial Asset Group, Inc. or its personnel. All interested parties must independently verify accuracy and completeness. As well, any projections, assumptions, opinion, or estimates are used for example only and do not represent the current or future performance of the identified property. Your tax, financial, legal and toxic substance advisors should conduct a careful investigation of the property and its suitability for your needs, including land use limitations. The property is subject to prior lease, sale, change in price, or withdrawal from the market without notice.