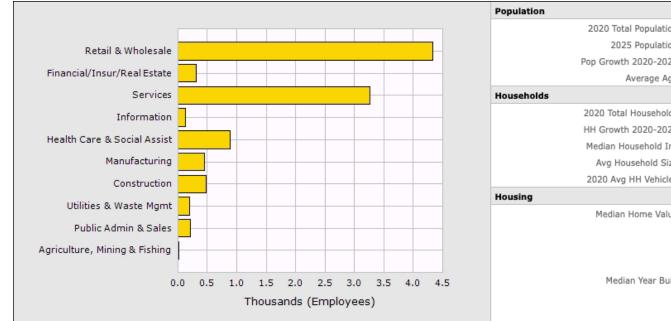

# AERIAL

| Population |                        | 1 Mile    | 2 Mile    | 3 Mile    |
|------------|------------------------|-----------|-----------|-----------|
|            | 2020 Total Population: | 36,791    | 140,125   | 284,572   |
|            | 2025 Population:       | 36,478    | 139,464   | 283,662   |
|            | Pop Growth 2020-2025:  | (0.85%)   | (0.47%)   | (0.32%)   |
|            | Average Age:           | 36.60     | 37.90     | 38.30     |
| Households |                        |           |           |           |
|            | 2020 Total Households: | 11,722    | 48,733    | 102,207   |
|            | HH Growth 2020-2025:   | (0.99%)   | (0.53%)   | (0.36%)   |
|            | Median Household Inc:  | \$77,870  | \$82,940  | \$84,200  |
|            | Avg Household Size:    | 3.10      | 2.80      | 2.80      |
|            | 2020 Avg HH Vehicles:  | 2.00      | 2.00      | 2.00      |
| Housing    |                        |           |           |           |
|            | Median Home Value:     | \$732,220 | \$782,340 | \$814,749 |
|            | Median Year Built:     | 1964      | 1965      | 1964      |

| Population             | 1 Mile    | 2 Mile    | 3 Mile    |
|------------------------|-----------|-----------|-----------|
| 2020 Total Population: | 36,791    | 140,125   | 284,572   |
| 2025 Population:       | 36,478    | 139,464   | 283,662   |
| Pop Growth 2020-2025:  | (0.85%)   | (0.47%)   | (0.32%)   |
| Average Age:           | 36.60     | 37.90     | 38.30     |
| Households             |           |           |           |
| 2020 Total Households: | 11,722    | 48,733    | 102,207   |
| HH Growth 2020-2025:   | (0.99%)   | (0.53%)   | (0.36%)   |
| Median Household Inc:  | \$77,870  | \$82,940  | \$84,200  |
| Avg Household Size:    | 3.10      | 2.80      | 2.80      |
| 2020 Avg HH Vehicles:  | 2.00      | 2.00      | 2.00      |
| Housing                |           |           |           |
| Median Home Value:     | \$732,220 | \$782,340 | \$814,749 |
|                        |           |           |           |
| Median Year Built:     | 1964      | 1965      | 1964      |
|                        |           |           |           |
|                        |           |           |           |

DEMOGRAPHICS