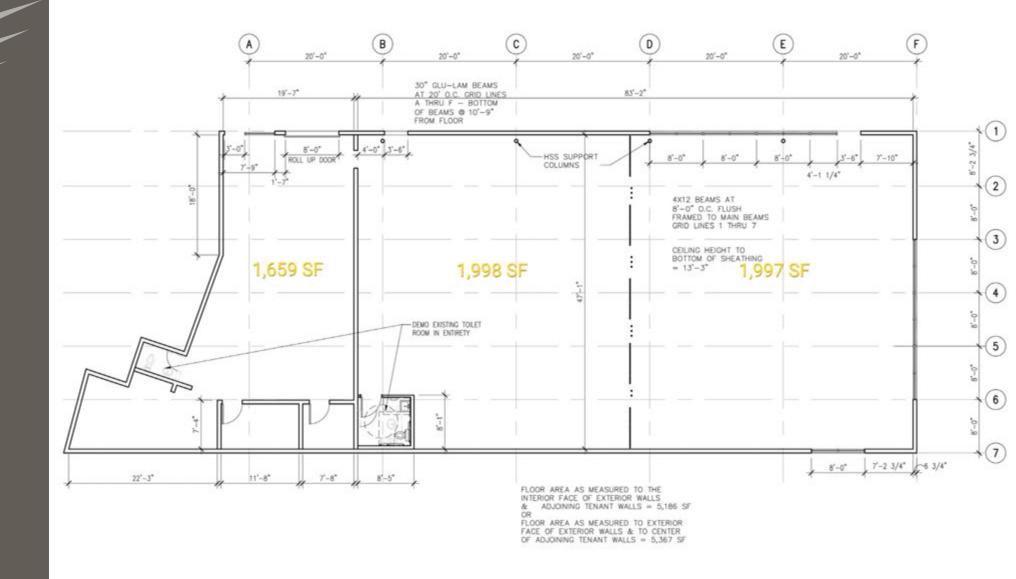

## 1,659 SF - 5,654 SF \$12-\$14 PSF PLUS NNN

- Directly Across from the SeaTac Rental Car Facility on Highway 99
- Close Proximity to the Tukwila Link Light Rail Station
- Space Includes Grade Level Rollup Door

## FLOOR PLAN

Located Across from SeaTac Airport

Area Services 47M Visitors Annually

11,000 ADT S 160th Street

35,000 ADT Tukwila International Blvd