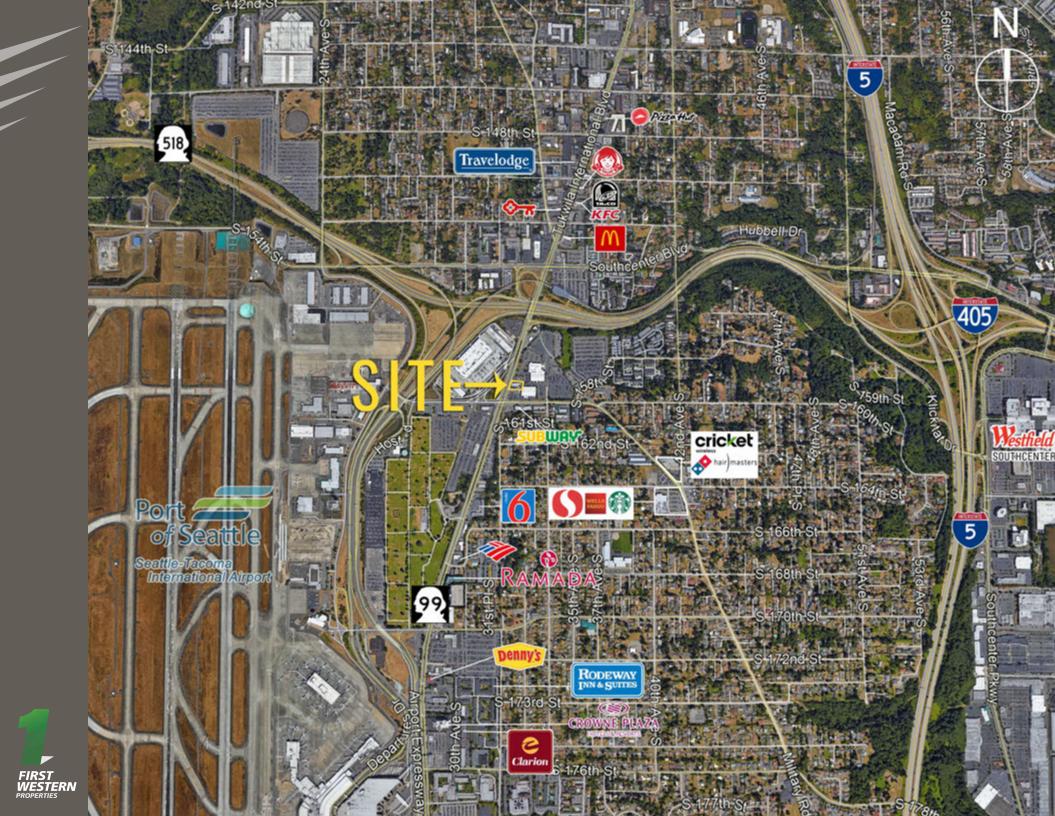

## 1,659 SF - 5,654 SF \$12-\$14 PSF PLUS NNN

- Directly Across from the SeaTac Rental Car Facility on Highway 99
- Close Proximity to the Tukwila Link Light Rail Station
- Space Includes Grade Level Rollup Door

## FLOOR PLAN

Located Across from SeaTac Airport

Area Services 47M Visitors Annually

11,000 ADT S 160th Street

35,000 ADT Tukwila International Blvd