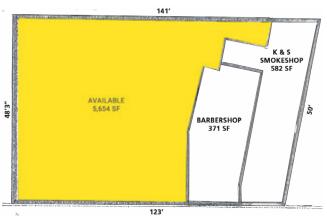

## 1,659 SF - 5,654 SF \$12-\$14 PSF PLUS NNN

- Directly Across from the SeaTac Rental Car Facility on Highway 99
- Close Proximity to the Tukwila Link Light Rail Station
- Space Includes Grade Level Rollup Door

## FLOOR PLAN

Located Across from SeaTac Airport

Area Services 47M Visitors Annually

11,000 ADT S 160th Street

35,000 ADT Tukwila International Blvd