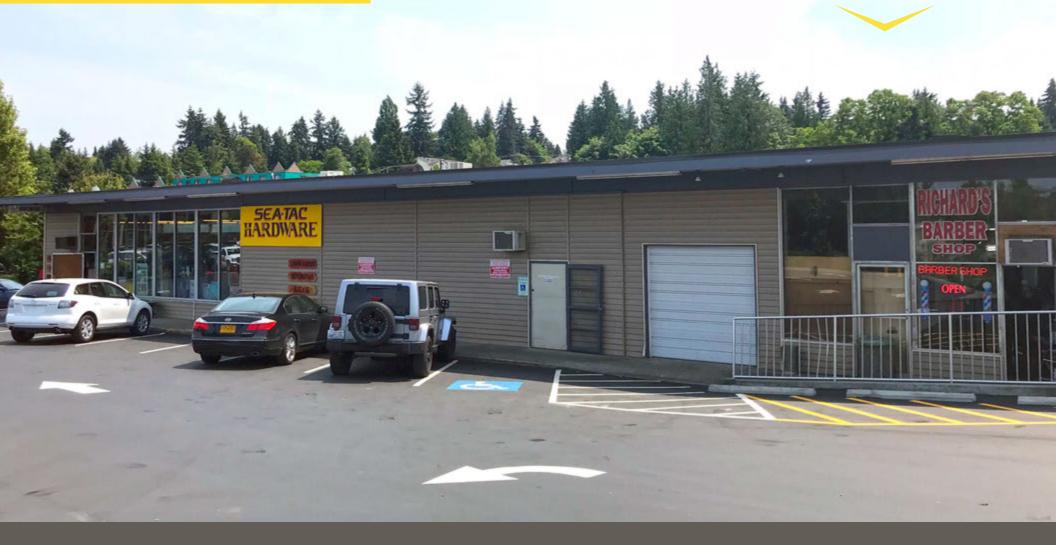

## 15848 INTERNATIONAL BLVD:

## 1,659 SF - 5,654 SF \$12-\$14 PSF PLUS NNN

- Directly Across from the SeaTac Rental Car Facility on Highway 99
- Close Proximity to the Tukwila Link Light Rail Station
- Space Includes Grade Level Rollup Door