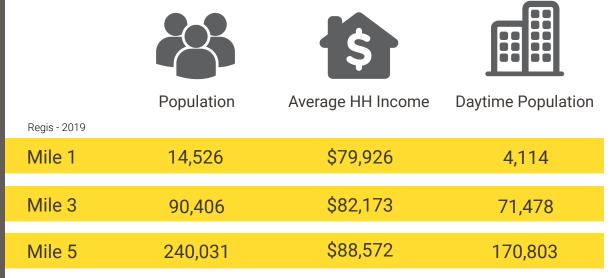

## FLOOR PLAN

Located Across from SeaTac Airport

Area Services 47M Visitors Annually

11,000 ADT S 160th Street

35,000 ADT Tukwila International Blvd