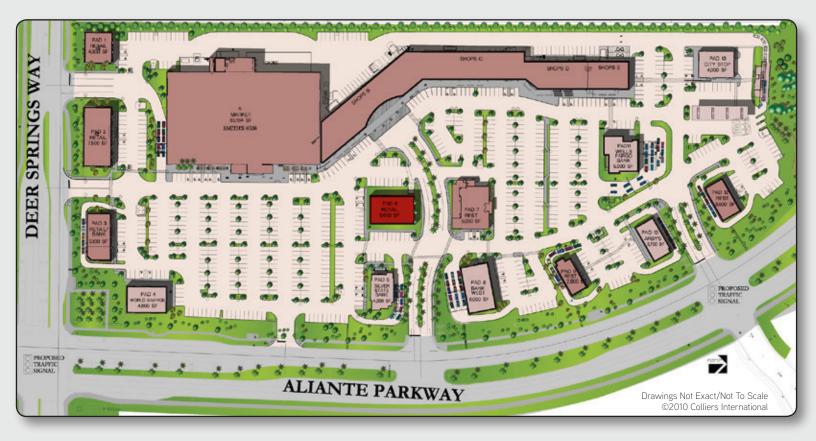

## **Property Highlights**

- Anchored by Smith's Food & Drug, Wells Fargo Bank, Bank of Nevada, CitiBank, & Chase Bank
- Join Verizon Wireless, The UPS Store, Allstate Insurance, Great Clips, Leslie's Pool Supply, & RE/MAX Advantage
- > Restaurants include Arby's, KFC, Starbuck's, Domino's, Sierra Gold Tavern, Waffles Cafe, China A Go-Go, Subway's, Thrifty Ice Cream, Rocco's NY Pizza, & Kaizen Fusion Roll & Sushi
- > Excellent Access, Visibility & Parking
- > Aliante Master Planned Community
- > ±1,448 SF and ±1,795 SF Available in Food Court
- > ±4,120 SF Available on Pad

## Aliante Marketplace

SW CORNER OF ALIANTE PARKWAY & I-215 BELTWAY, NORTH LAS VEGAS, NV 89084

DAVID A. GRANT 702.836.3785 LAS VEGAS, NV david.grant@colliers.com

COLLIERS INTERNATIONAL 3960 Howard Hughes Parkway, Ste 150 Las Vegas, NV 89169 www.colliers.com/lasvegas