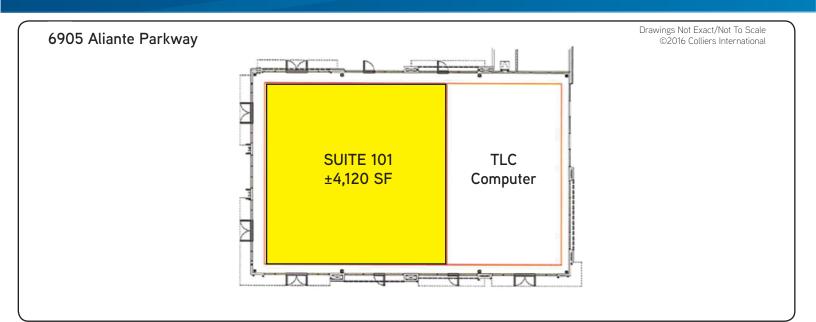

## **Property Highlights**

- Anchored by Smith's Food & Drug, Wells Fargo Bank, Bank of Nevada, CitiBank, & Chase Bank
- Join Verizon Wireless, The UPS Store, Allstate Insurance, Great Clips, Leslie's Pool Supply, & RE/MAX Advantage
- > Restaurants include Arby's, KFC, Starbuck's, Domino's, Sierra Gold Tavern, Waffles Cafe, China A Go-Go, Subway's, Thrifty Ice Cream, Rocco's NY Pizza, & Kaizen Fusion Roll & Sushi
- > Excellent Access, Visibility & Parking
- > Aliante Master Planned Community
- > ±1,448 SF and ±1,795 SF Available in Food Court
- > ±4,120 SF Available on Pad

## Aliante Marketplace

SW CORNER OF ALIANTE PARKWAY & I-215 BELTWAY, NORTH LAS VEGAS, NV 89084

DAVID A. GRANT 702.836.3785 LAS VEGAS, NV david.grant@colliers.com COLLIERS INTERNATIONAL 3960 Howard Hughes Parkway, Ste 150 Las Vegas, NV 89169 www.colliers.com/lasvegas FOR LEASE > RETAIL SPACE