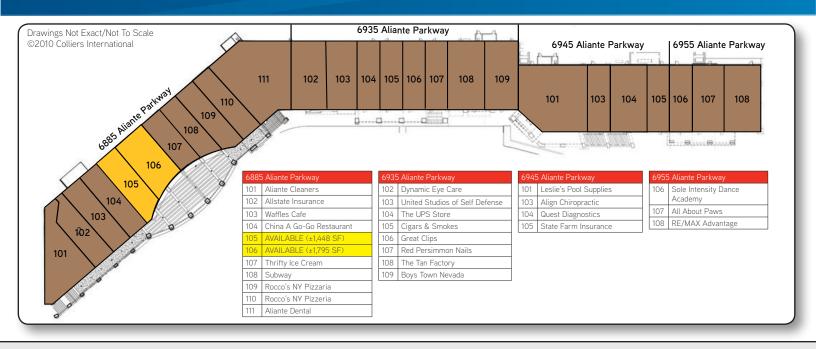

## **Property Highlights**

- Anchored by Smith's Food & Drug, Wells Fargo Bank, Bank of Nevada, CitiBank, & Chase Bank
- Join Verizon Wireless, The UPS Store, Allstate Insurance, Great Clips, Leslie's Pool Supply, & RE/MAX Advantage
- > Restaurants include Arby's, KFC, Starbuck's, Domino's, Sierra Gold Tavern, Waffles Cafe, China A Go-Go, Subway's, Thrifty Ice Cream, Rocco's NY Pizza, & Kaizen Fusion Roll & Sushi
- > Excellent Access, Visibility & Parking
- > Aliante Master Planned Community
- > ±1,448 SF and ±1,795 SF Available in Food Court
- > ±4,120 SF Available on Pad