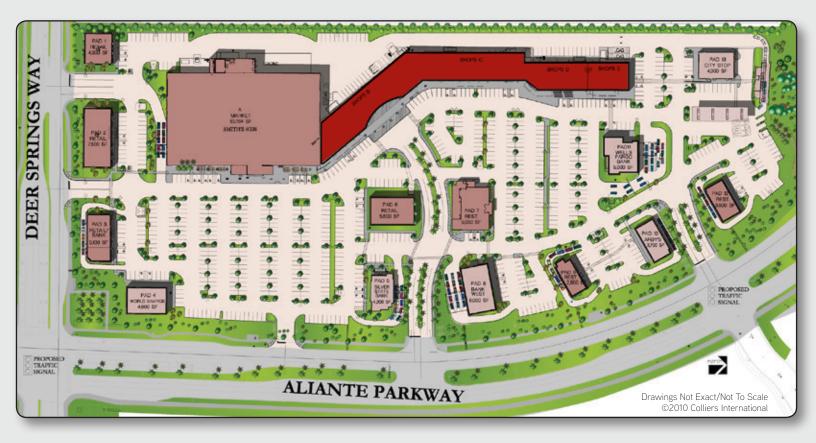

## Aliante Marketplace

SW CORNER OF ALIANTE PARKWAY & I-215 BELTWAY, NORTH LAS VEGAS, NV 89084

## **Property Highlights**

- Anchored by Smith's Food & Drug, Wells Fargo Bank, Bank of Nevada, CitiBank, & Chase Bank
- Join Verizon Wireless, The UPS Store, Allstate Insurance, Great Clips, Leslie's Pool Supply, & RE/MAX Advantage
- > Restaurants include Arby's, KFC, Starbuck's, Domino's, Sierra Gold Tavern, Waffles Cafe, China A Go-Go, Subway's, Thrifty Ice Cream, Rocco's NY Pizza, & Kaizen Fusion Roll & Sushi
- > Excellent Access, Visibility & Parking
- > Aliante Master Planned Community
- > ±1,448 SF and ±1,795 SF Available in Food Court
- > ±4,120 SF Available on Pad