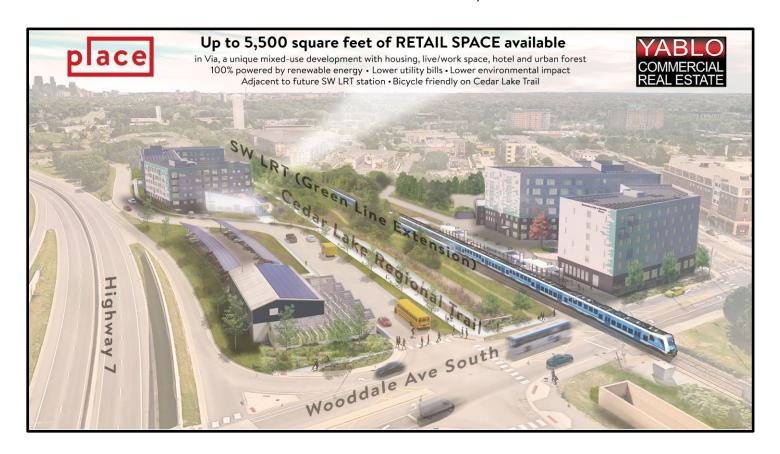

# FOR LEASE

Via Highway 7 & West 36<sup>th</sup> Street ST. LOUIS PARK, MN

## **Specification Sheet**

5865/5875 State Highway 7 St. Louis Park, MN 55416

**RETAIL SPACE AVAILABLE:** 5,500 square feet

**DIVISIBLE TO:** 2,700 square feet

YEAR OF CONSTRUCTION: 2020

**NET RENTAL RATE:** \$30.00 per square foot annually

#### ADDITIONAL COMMENTS:

|   | Environmentally conscious development with live and work space         |
|---|------------------------------------------------------------------------|
|   | Located adjacent to a future Southwest light rail station              |
|   | Bicycle friendly location on the Cedar lake trail                      |
|   | Perfect retail location for a bike shop or other eco-friendly business |
| П | Available in 2020!                                                     |