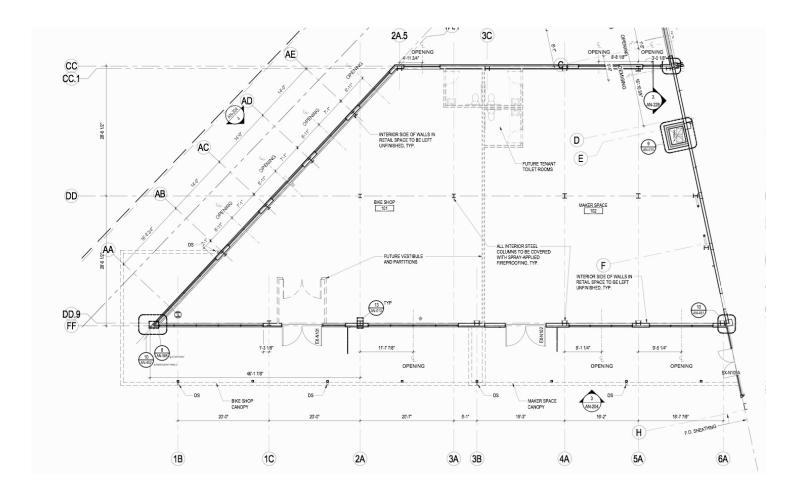

square feet

**DIVISIBLE TO:** 2,700 square feet

YEAR OF CONSTRUCTION: 2020

**NET RENTAL RATE:** \$30.00 per square foot annually

**OPERATING EXPENSES** (2020 est.): \$12.00 per square foot annually

#### ADDITIONAL COMMENTS:

|   | Environmentally conscious development with live and work space         |
|---|------------------------------------------------------------------------|
|   | Located adjacent to a future Southwest light rail station              |
|   | Bicycle friendly location on the Cedar lake trail                      |
|   | Perfect retail location for a bike shop or other eco-friendly business |
| П | Available in 2020!                                                     |

Please call for more information:

Rich Yablonsky, ccim, sior (763) 231-0282



## Floor Plan