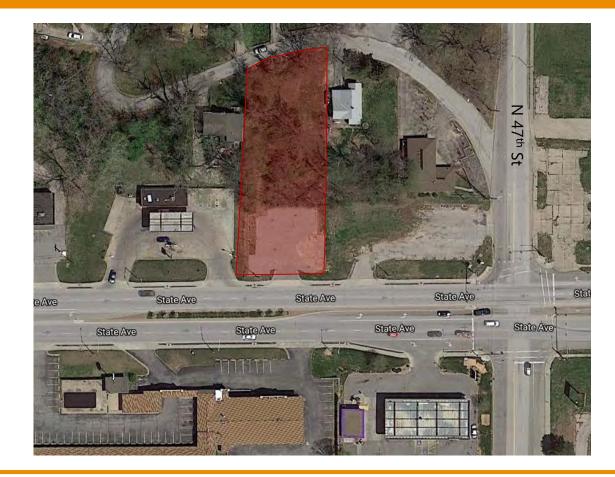

## 4720 STATE AVENUE KANSAS CITY, KANSAS 66102

LAND FOR SALE 0.62± ACRES AVAILABLE

## **PROPERTY FEATURES**

- Great Site for Potential Development
- High Traffic Location
- Excellent Highway Access
- Competitive Price

| ADDITIONAL INFO |             |
|-----------------|-------------|
| TOTAL SIZE      | 0.62± ACRES |
| SALES PRICE     | \$65,000.00 |
| ZONING          | KC1         |