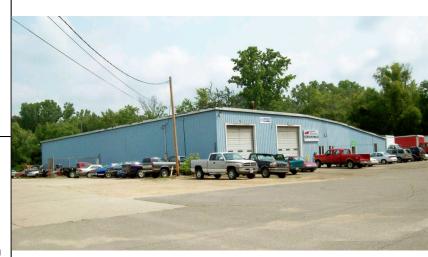

## **Overview:**

Industrial building located in Comstock Township near BL-I94. Site is 1.20 acres and the building is 15,390 SF. Great exposure on heavily traveled King Highway. There are multiple grade level doors that are 14-16' with ceiling heights up to 18'. Building is leased, but can be vacated with notice.

Year Built: 1984

Zoning Code / Description: M / Manufacturing

Construction: Metal / Steel
Sewer / Water: Public / Public
Parking # / Type: 15 / Asphalt
Grade Level Doors: Four Doors
Ceiling Ht Min/Max: 16' - 18'