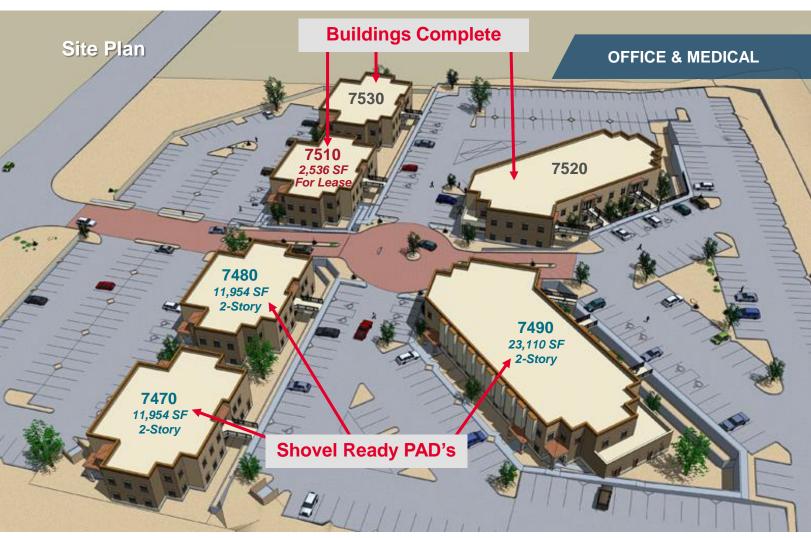

## For sale or lease Oracle-Ina Professional Plaza

7510, 7470, 7480,7490 N. Oracle Road Tucson, AZ 85704

| Existing Buildings                        | Sq. Ft. Available                          |
|-------------------------------------------|--------------------------------------------|
| 7510 N. Oracle<br>2nd Floor               | 2,536 SF For Lease                         |
| PAD (For Sale or Lease)                   | Sq. Ft. Available                          |
| 7470 N. Oracle*<br>1st Floor<br>2nd Floor | <b>11,954 SF Total</b> 5,977 SF 5,977 SF   |
| 7480 N. Oracle*<br>1st Floor<br>2nd Floor | <b>11,954 SF Total</b> 5,977 SF 5,977 SF   |
| 7490 N. Oracle<br>1st Floor<br>2nd Floor  | <b>23,110 SF Total</b> 11,451 SF 11,659 SF |

\*The 7470 & 7480 buildings may be combined into one building of 27,868 SF (13,934 SF on each floor)

| Existing<br>Buildings | Sq. Ft.   | Suite/ Occupied By                                                                                                                |
|-----------------------|-----------|-----------------------------------------------------------------------------------------------------------------------------------|
| 7510 N. Oracle        | 12,000 SF | 100- TMC One<br>202- Allergy Asthma Associates                                                                                    |
| 7520 N. Oracle        | 22,800 SF | <ul><li>100- Catalina Pointe Rheumatology</li><li>200- Southwest Orthopedic Surgery</li><li>Specialist</li></ul>                  |
| 7530 N. Oracle        | 12,000 SF | <ul><li>100- ProActive Physical Therapy</li><li>200- Pima Pain Center</li><li>202- Southwest Hand, Elbow &amp; Shoulder</li></ul> |