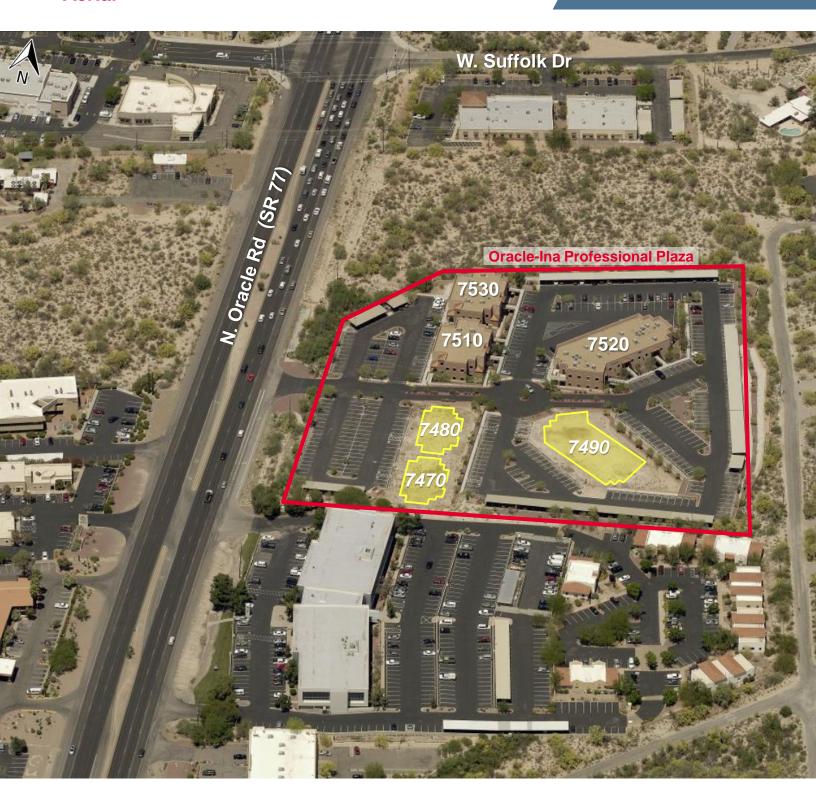

## For sale or lease Oracle-Ina Professional Plaza

7510, 7470, 7480,7490 N. Oracle Road Tucson, AZ 85704

| Existing Buildings                        | Sq. Ft. Available                          |
|-------------------------------------------|--------------------------------------------|
| 7510 N. Oracle<br>2nd Floor               | 2,536 SF For Lease                         |
| PAD (For Sale or Lease)                   | Sq. Ft. Available                          |
| 7470 N. Oracle*<br>1st Floor<br>2nd Floor | <b>11,954 SF Total</b> 5,977 SF 5,977 SF   |
| 7480 N. Oracle*<br>1st Floor<br>2nd Floor | <b>11,954 SF Total</b> 5,977 SF 5,977 SF   |
| 7490 N. Oracle<br>1st Floor<br>2nd Floor  | <b>23,110 SF Total</b> 11,451 SF 11,659 SF |

\*The 7470 & 7480 buildings may be combined into one building of 27,868 SF (13,934 SF on each floor)

| Existing<br>Buildings | Sq. Ft.   | Suite/ Occupied By                                                                                                                |
|-----------------------|-----------|-----------------------------------------------------------------------------------------------------------------------------------|
| 7510 N. Oracle        | 12,000 SF | 100- TMC One<br>202- Allergy Asthma Associates                                                                                    |
| 7520 N. Oracle        | 22,800 SF | <ul><li>100- Catalina Pointe Rheumatology</li><li>200- Southwest Orthopedic Surgery</li><li>Specialist</li></ul>                  |
| 7530 N. Oracle        | 12,000 SF | <ul><li>100- ProActive Physical Therapy</li><li>200- Pima Pain Center</li><li>202- Southwest Hand, Elbow &amp; Shoulder</li></ul> |