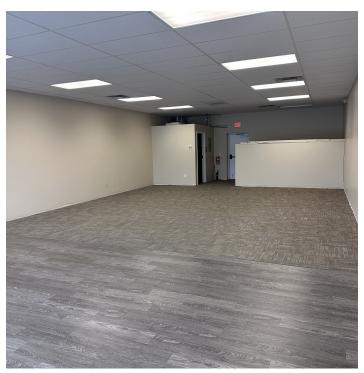

#### **PROPERTY OVERVIEW**

\*1,300 SF Retail for Lease \*\$2,049/mo + Utilities \*Open Retail Concept \*Private ADA Bathroom \*Class A Retail Center on Busy Grand Ave \*20,000+ Cars per Day Traffic Counts \*Large Pylon Sign \*14.03 PSF NNN Lease Rate \*NNN = \$4.88 PSF

#### LOCATION OVERVIEW

2010 Grand Ave is an excellent retail location on Grand Ave with pounding traffic and perfect for small businesses or national tenants alike. Enjoy the end unit for additional retail exposure which boasts large retail store front windows. This units was previously occupied by a mattress store and has an open floor plan. Co-tenants in the building are Cricket Wireless, Blown Away Salon, Randak Dislexia Services, The Bike Shop and Yellowstone Valley Animal Shelter.