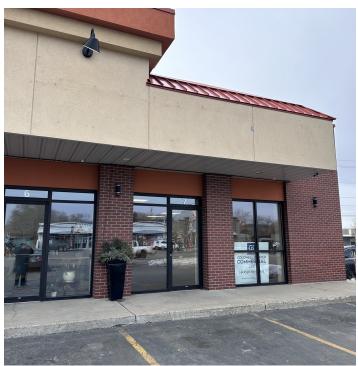

#### **PROPERTY OVERVIEW**

\*1,300 SF Retail for Lease \*\$2,049/mo + Utilities \*Open Retail Concept \*Private ADA Bathroom \*Class A Retail Center on Busy Grand Ave \*20,000+ Cars per Day Traffic Counts \*Large Pylon Sign \*14.03 PSF NNN Lease Rate \*NNN = \$4.88 PSF

#### LOCATION OVERVIEW

2010 Grand Ave is an excellent retail location on Grand Ave with pounding traffic and perfect for small businesses or national tenants alike. Enjoy the end unit for additional retail exposure which boasts large retail store front windows. This units was previously occupied by a mattress store and has an open floor plan. Co-tenants in the building are Cricket Wireless, Blown Away Salon, Randak Dislexia Services, The Bike Shop and Yellowstone Valley Animal Shelter.