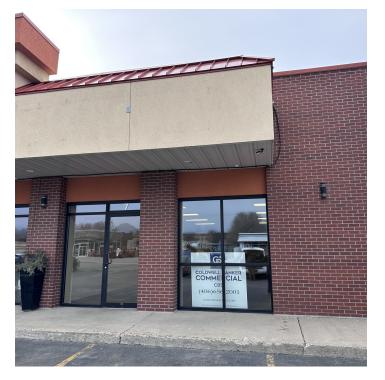

#### **PROPERTY OVERVIEW**

\*1,300 SF Retail for Lease \*\$2,049/mo + Utilities \*Open Retail Concept \*Private ADA Bathroom \*Class A Retail Center on Busy Grand Ave \*20,000+ Cars per Day Traffic Counts \*Large Pylon Sign \*14.03 PSF NNN Lease Rate \*NNN = \$4.88 PSF

#### LOCATION OVERVIEW

2010 Grand Ave is an excellent retail location on Grand Ave with pounding traffic and perfect for small businesses or national tenants alike. Enjoy the end unit for additional retail exposure which boasts large retail store front windows. This units was previously occupied by a mattress store and has an open floor plan. Co-tenants in the building are Cricket Wireless, Blown Away Salon, Randak Dislexia Services, The Bike Shop and Yellowstone Valley Animal Shelter.