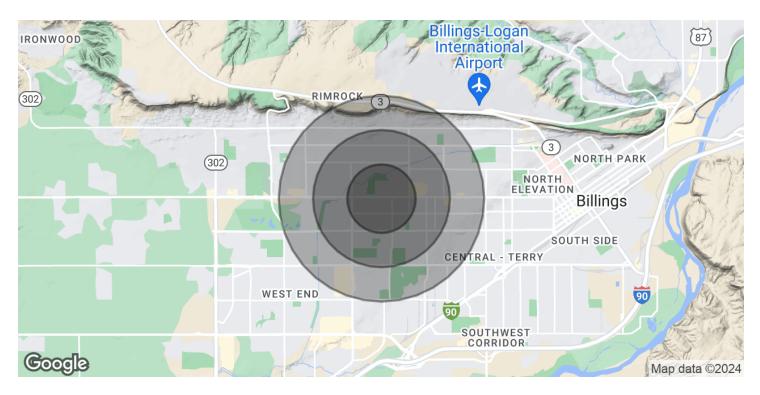

#### 2010 GRAND AVE, STE 7

2010 Grand Ave, Ste 7 Billings, MT 59102

| POPULATION           | 0.5 MILES | 1 MILE    | 1.5 MILES |
|----------------------|-----------|-----------|-----------|
| Total Population     | 3,213     | 11,588    | 25,433    |
| Average Age          | 42.1      | 44        | 42.1      |
| Average Age (Male)   | 38        | 39.9      | 39.5      |
| Average Age (Female) | 43.3      | 46.3      | 44        |
| HOUSEHOLDS & INCOME  | 0.5 MILES | 1 MILE    | 1.5 MILES |
| Total Households     | 1,650     | 5,814     | 12,214    |
| # of Persons per HH  | 1.9       | 2         | 2.1       |
| Average HH Income    | \$95,446  | \$86,143  | \$80,528  |
| Average House Value  | \$238,095 | \$238,836 | \$234,073 |