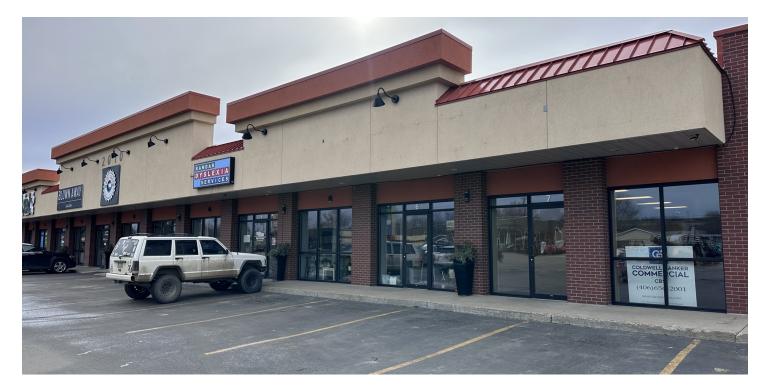

#### LOCATION OVERVIEW

2010 Grand Ave is an excellent retail location on Grand Ave with pounding traffic and perfect for small businesses or national tenants alike. Enjoy the end unit for additional retail exposure which boasts large retail store front windows. This units was previously occupied by a mattress store and has an open floor plan. Co-tenants in the building are Cricket Wireless, Blown Away Salon, Randak Dislexia Services, The Bike Shop and Yellowstone Valley Animal Shelter.