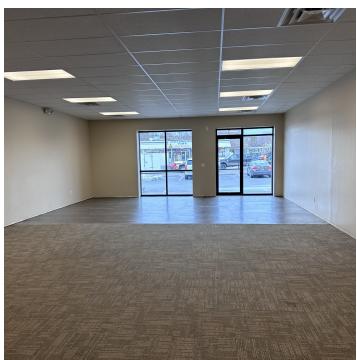

#### **PROPERTY OVERVIEW**

\*1,300 SF Retail for Lease \*\$2,049/mo + Utilities \*Open Retail Concept \*Private ADA Bathroom \*Class A Retail Center on Busy Grand Ave \*20,000+ Cars per Day Traffic Counts \*Large Pylon Sign \*14.03 PSF NNN Lease Rate \*NNN = \$4.88 PSF

#### LOCATION OVERVIEW

2010 Grand Ave is an excellent retail location on Grand Ave with pounding traffic and perfect for small businesses or national tenants alike. Enjoy the end unit for additional retail exposure which boasts large retail store front windows. This units was previously occupied by a mattress store and has an open floor plan. Co-tenants in the building are Cricket Wireless, Blown Away Salon, Randak Dislexia Services, The Bike Shop and Yellowstone Valley Animal Shelter.