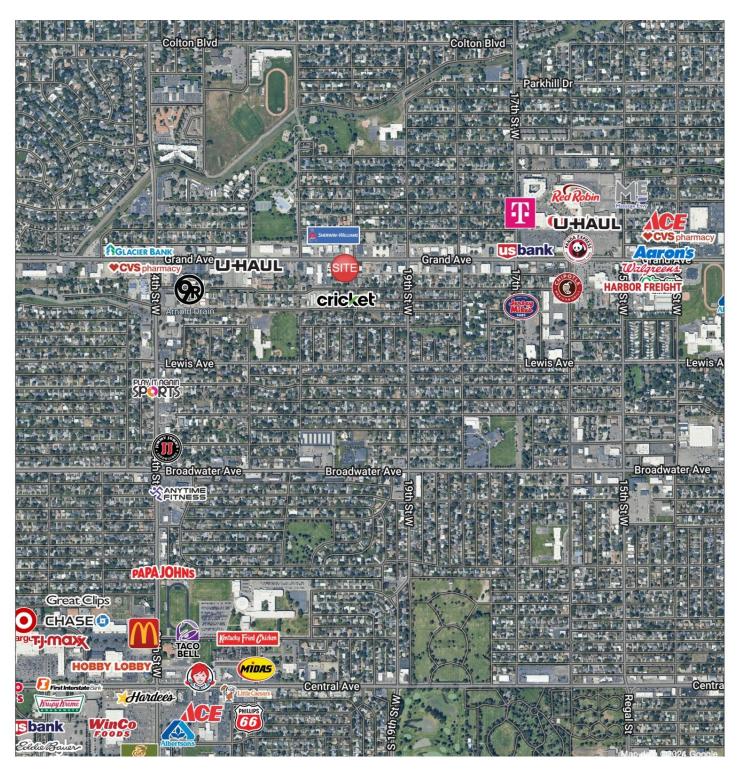

#### LOCATION OVERVIEW

2010 Grand Ave is an excellent retail location on Grand Ave with pounding traffic and perfect for small businesses or national tenants alike. Enjoy the end unit for additional retail exposure which boasts large retail store front windows. This units was previously occupied by a mattress store and has an open floor plan. Co-tenants in the building are Cricket Wireless, Blown Away Salon, Randak Dislexia Services, The Bike Shop and Yellowstone Valley Animal Shelter.