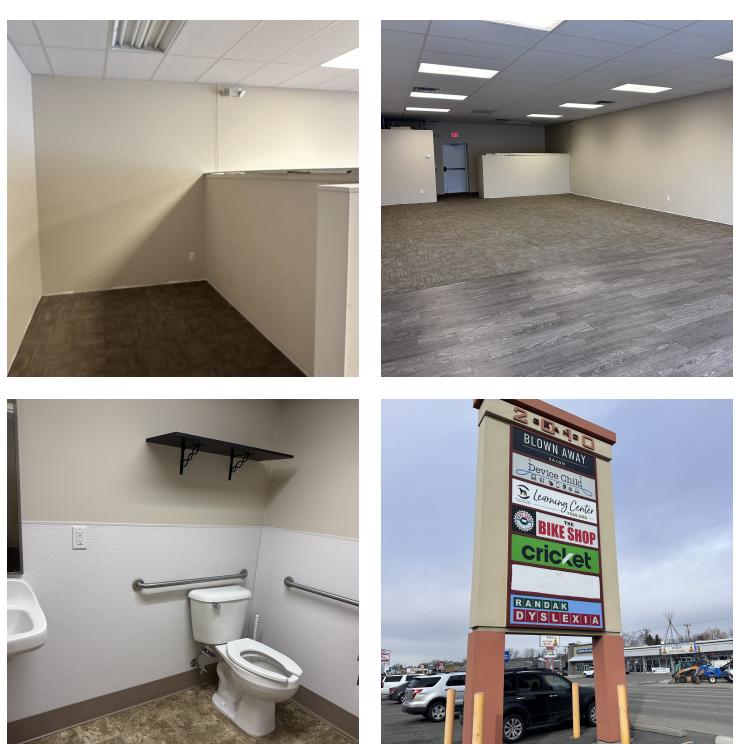

#### **PROPERTY OVERVIEW**

\*1,300 SF Retail for Lease \*\$2,049/mo + Utilities \*Open Retail Concept \*Private ADA Bathroom \*Class A Retail Center on Busy Grand Ave \*20,000+ Cars per Day Traffic Counts \*Large Pylon Sign \*14.03 PSF NNN Lease Rate \*NNN = \$4.88 PSF

#### LOCATION OVERVIEW

2010 Grand Ave is an excellent retail location on Grand Ave with pounding traffic and perfect for small businesses or national tenants alike. Enjoy the end unit for additional retail exposure which boasts large retail store front windows. This units was previously occupied by a mattress store and has an open floor plan. Co-tenants in the building are Cricket Wireless, Blown Away Salon, Randak Dislexia Services, The Bike Shop and Yellowstone Valley Animal Shelter.