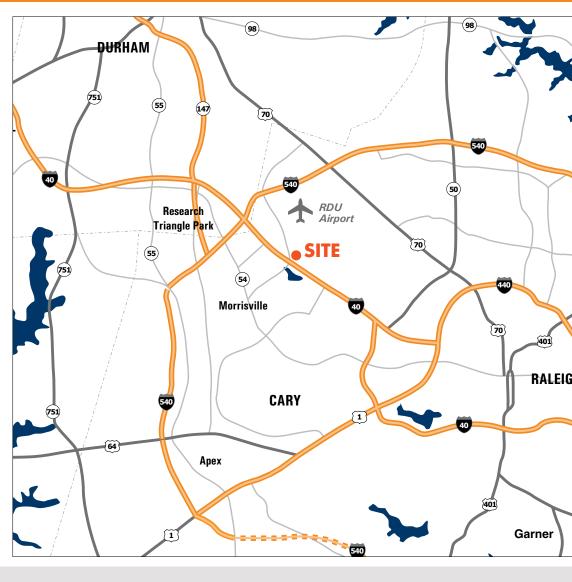

#### **LOCATION & NEARBY AMENITIES**

- Superior, central location between Raleigh and Durham
- Exceptional access to I-40, I-440 and I-540
- Closest Class A office building to the RDU International Airport
- Less than one mile away from Lake Crabtree and Umstead State Park (running/biking trails and picnic areas)

#### **PROPERTY FEATURES**

- Silver LEED Certified Office Building
- On-site amenities include a fitness center & showers
- Beautiful lobby with Class A+ finishes throughout
- Underground parking area
- Electric car charging station
- Strong ownership prepared to quickly execute