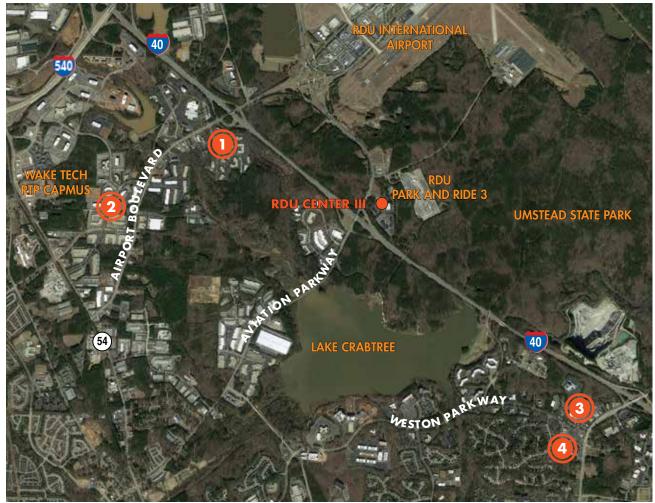

#### **NEARBY AMENITIES**

#### **AIRPORT BLVD AT I-40**

2 MILES

Jersey Mike's Subs KFC

Four Points by Sheraton Cracker Barrel

Texas Steakhouse Bojangles Extended StayAmerica Days Inn LaQuinta Inn & Suites Hampton Inn Couryard Marriott Holiday Inn

## **AIRPORT BLVD & MCCRIMMON PKWY**

3 MILES

Dim Sum House Babymoon Cafe Godavari

#### **HARRISON SQUARE**

1 MILE

Bass Pro Outdoor Enterprise Rent-A-Car Nationwide Insurance Subway

Tropical Smoothie Cafe Yum Yum Thai Cuisine

## **ARBORETUM AT WESTON**

1 MILE

Bonefish Grill Moe's Southwest Grill BurgerFi Ruckus Pizza Cafe Carolina Ruth's Chris Steak House

Cary Flow Yoga Starbucks

For more information, please contact:

**JORDAN BETZ** 