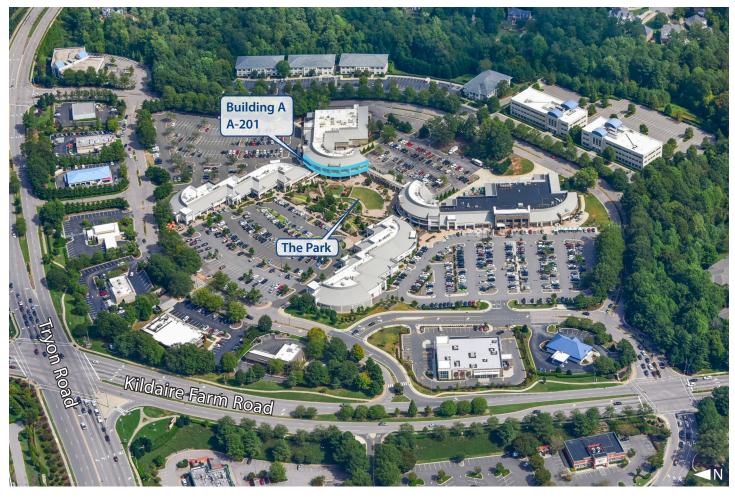

#### Opportunity

Waverly Place is Cary's premier mixed-use destination with Class A office space and numerous upscale restaurants and retailers. Anchored by Whole Foods and CinéBistro, Waverly Place is located at the intersection of Kildaire Farm and Tryon Roads in Cary. Waverly Place has numerous restaurants, cafés, and outdoor sitting areas providing another venue for business meetings. Within walking distance from the office, staff can enjoy lunch at a variety of eateries. The complex is situated across from WakeMed Cary Hospital with convenient access to US-1 and I-40. Building A offers office space on the second level overlooking the vast grounds. The Park at Waverly Place is a lush, open space that hosts seasonal events throughout the year and boasts water features, a children's play area, and beautifully landscaped grounds.

#### Location

Located at the corner of Tryon Road and Kildaire Farm Road in Cary, Waverly Place is easily accessible from all points of the Triangle. It is across from WakeMed Cary Hospital and surrounded by high-end residential and numerous office parks and retail centers.

#### Aerial

Michael Vulpis Senior Vice President 919.420.1562 michael.vulpis@avisonyoung.com Carlo DiGiorgio Senior Vice President 919.420.1569 carlo.digiorgio@avisonyoung.com

5440 Wade Park Boulevard, Suite 200 Raleigh, NC 27607 | 919.785.3434 | avisonyoung.com