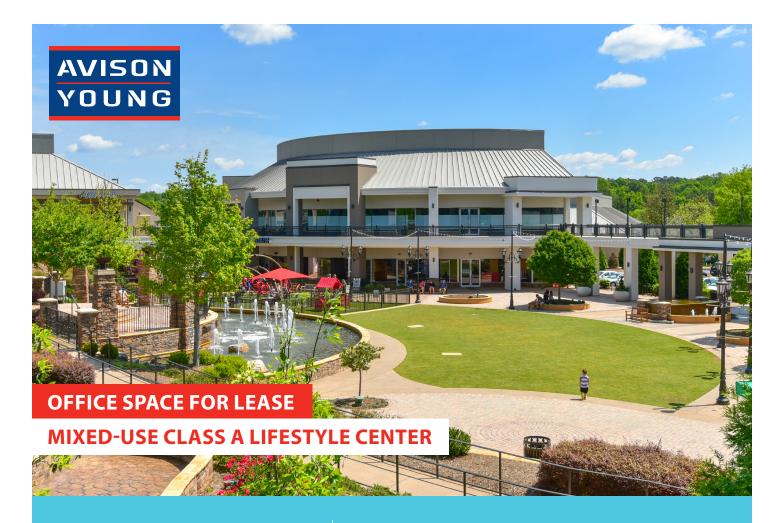

# Waverly Place Cary, NC 27518

#### Opportunity

Waverly Place is Cary's premier mixed-use destination with Class A office space and numerous upscale restaurants and retailers. Anchored by Whole Foods and CinéBistro, Waverly Place is located at the intersection of Kildaire Farm and Tryon Roads in Cary. Waverly Place has numerous restaurants, cafés, and outdoor sitting areas providing another venue for business meetings. Within walking distance from the office, staff can enjoy lunch at a variety of eateries. The complex is situated across from WakeMed Cary Hospital with convenient access to US-1 and I-40. Building A offers office space on the second level overlooking the vast grounds. The Park at Waverly Place is a lush, open space that hosts seasonal events throughout the year and boasts water features, a children's play area, and beautifully landscaped grounds.