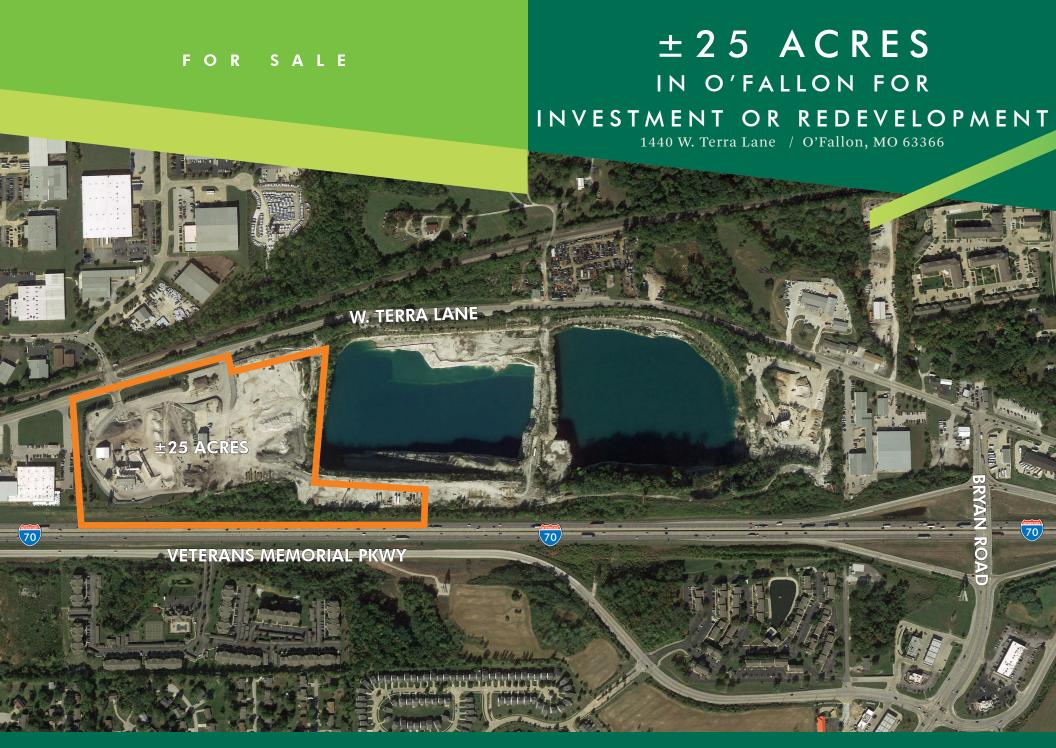

## PROPERTY DETAILS

- $\pm$  25 acres
- Ready to develop
- Provisionally zoned: Improved Industrial
- Excellent Highway visibility
- Signalized intersection
- Two month-to-month inplace tenants
  (Inquire with brokers on inplace tenant income)
- Two points of access to I-70 within 1 mile

## **ASKING PRICE**

• \$3,300,000 (\$3.03/SF)