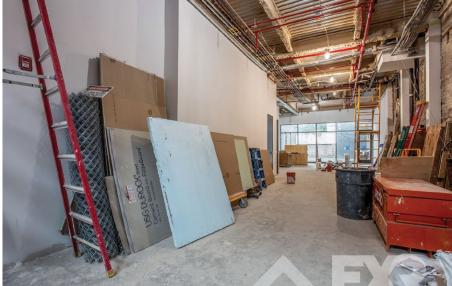

| Under Renovation | Upon Request |

## HIGHLIGHTS

- Brand new retail space in Greenpoint, perfect for F&B operators.
- Location features 15 FT ceilings, new glass facade, usable backyard space, interior stair case to basement (great for walk-in / dish washing / prep), venting shaft in place, great natural light.
- The space is right down the block from the massive Greenpoint Landing development, which will include over 5,500 new residential units, a public park, and a ferry stop.
- Ownership is looking to place a high-quality F&B concept. They're very well capitalized and flexible on concessions / build-out for the right concept/operator.

## **FLOORPLANS & DETAILS**

GROUND FLOOR - 1,300 SF



### LOWER LEVEL - 800 SF



## **GREENPOINT BROOKLYN**

## **EXISTING CONDITION**









## **NEIGHBORHOOD DEMOGRAPHICS**



62,797

POPULATION WITHIN 1-MILE RADIUS



38 Years

AVERAGE POPULATION AGE



22.70%

POPULATION GROWTH SINCE 2010



\$127,330

AVERAGE HHI WITHIN 1-MILE RADIUS



2,680

TOTAL BUSINESSES WITHIN 1-MILE RADIUS



\$832 mil

ANNUAL SPENDING WITHIN 1-MILE RADIUS

#### **NEIGHBORHOOD & TRANSPORTATION**

## NEIGHBORHOOD TENANTS

Le Fanfare

Milk & Roses

Saint Vitus Bar

Gourmet A'Fare Market

Glasserie

Ashbox

Acapulco

Champion Coffee

Rivera Grocery Store

Sika Threading Salon

The Box House Hotel

**Animal Planet Pet Supplies** 

**Lobster Joint** 

Stellar Hardware & Bath

Sweetleaf Coffee Roasters

Brooklyn Lantern

The Greenpoint Gallery

Brooklyn Ice Cream Factory

North Brooklyn Boat Club

DiJiFi

Dunkin'

East River Tattoo

Tommv's Tavern