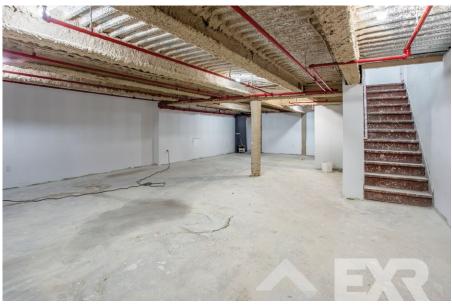

| Under Renovation | Upon Request |

## HIGHLIGHTS

- Brand new retail space in Greenpoint, perfect for F&B operators.
- Location features 15 FT ceilings, new glass facade, usable backyard space, interior stair case to basement (great for walk-in / dish washing / prep), venting shaft in place, great natural light.
- The space is right down the block from the massive Greenpoint Landing development, which will include over 5,500 new residential units, a public park, and a ferry stop.
- Ownership is looking to place a high-quality F&B concept. They're very well capitalized and flexible on concessions / build-out for the right concept/operator.

## **FLOORPLANS & DETAILS**

GROUND FLOOR - 1,300 SF



### LOWER LEVEL - 800 SF



## **GREENPOINT BROOKLYN**

## **EXISTING CONDITION**









## **NEIGHBORHOOD DEMOGRAPHICS**



62,797

POPULATION WITHIN 1-MILE RADIUS



38 Years

AVERAGE POPULATION AGE



22.70%

POPULATION GROWTH SINCE 2010



\$127,330

AVERAGE HHI WITHIN 1-MILE RADIUS



2,680

TOTAL BUSINESSES WITHIN 1-MILE RADIUS



\$832 mil

ANNUAL SPENDING WITHIN 1-MILE RADIUS

#### **NEIGHBORHOOD & TRANSPORTATION**

## NEIGHBORHOOD TENANTS

Le Fanfare

Milk & Roses

Saint Vitus Bar

Gourmet A'Fare Market

Glasserie

Ashbox

Acapulco

Champion Coffee

Rivera Grocery Store

Sika Threading Salon

The Box House Hotel

**Animal Planet Pet Supplies** 

**Lobster Joint** 

Stellar Hardware & Bath

Sweetleaf Coffee Roasters

Brooklyn Lantern

The Greenpoint Gallery

Brooklyn Ice Cream Factory

North Brooklyn Boat Club

DiJiFi

Dunkin'

East River Tattoo

Tommv's Tavern

Ea