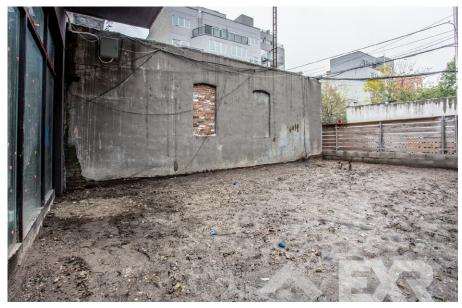

| Under Renovation | Upon Request |

## HIGHLIGHTS

- Brand new retail space in Greenpoint, perfect for F&B operators.
- Location features 15 FT ceilings, new glass facade, usable backyard space, interior stair case to basement (great for walk-in / dish washing / prep), venting shaft in place, great natural light.
- The space is right down the block from the massive Greenpoint Landing development, which will include over 5,500 new residential units, a public park, and a ferry stop.
- Ownership is looking to place a high-quality F&B concept. They're very well capitalized and flexible on concessions / build-out for the right concept/operator.

## **FLOORPLANS & DETAILS**

GROUND FLOOR - 1,300 SF



### LOWER LEVEL - 800 SF



## **GREENPOINT BROOKLYN**

## **EXISTING CONDITION**









## **NEIGHBORHOOD DEMOGRAPHICS**



62,797

POPULATION WITHIN 1-MILE RADIUS



38 Years

AVERAGE POPULATION AGE



22.70%

POPULATION GROWTH SINCE 2010



\$127,330

AVERAGE HHI WITHIN 1-MILE RADIUS



2,680

TOTAL BUSINESSES WITHIN 1-MILE RADIUS



\$832 mil

ANNUAL SPENDING WITHIN 1-MILE RADIUS

#### **NEIGHBORHOOD & TRANSPORTATION**

## NEIGHBORHOOD TENANTS

Le Fanfare

Milk & Roses

Saint Vitus Bar

Gourmet A'Fare Market

Glasserie

Ashbox

Acapulco

Champion Coffee

Rivera Grocery Store

Sika Threading Salon

The Box House Hotel

**Animal Planet Pet Supplies** 

**Lobster Joint** 

Stellar Hardware & Bath

Sweetleaf Coffee Roasters

Brooklyn Lantern

The Greenpoint Gallery

Brooklyn Ice Cream Factory

North Brooklyn Boat Club

DiJiFi

Dunkin'

East River Tattoo

Tommv's Tavern

East