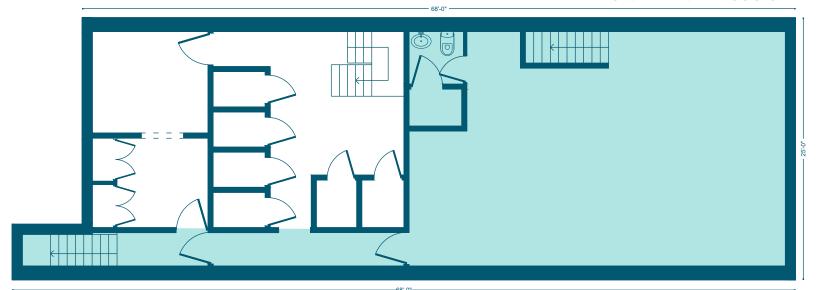

-2 / R6A                             |                              | Under Renovation | Upon Request |

## HIGHLIGHTS

- Brand new retail space in Greenpoint, perfect for F&B operators.
- Location features 15 FT ceilings, new glass facade, usable backyard space, interior stair case to basement (great for walk-in / dish washing / prep), venting shaft in place, great natural light.
- The space is right down the block from the massive Greenpoint Landing development, which will include over 5,500 new residential units, a public park, and a ferry stop.
- Ownership is looking to place a high-quality F&B concept. They're very well capitalized and flexible on concessions / build-out for the right concept/operator.

## **FLOORPLANS & DETAILS**

GROUND FLOOR - 1,300 SF



### LOWER LEVEL - 800 SF



## **GREENPOINT BROOKLYN**

## **EXISTING CONDITION**









## **NEIGHBORHOOD DEMOGRAPHICS**



62,797

POPULATION WITHIN 1-MILE RADIUS



38 Years

AVERAGE POPULATION AGE



22.70%

POPULATION GROWTH SINCE 2010



\$127,330

AVERAGE HHI WITHIN 1-MILE RADIUS



2,680

TOTAL BUSINESSES WITHIN 1-MILE RADIUS



\$832 mil

ANNUAL SPENDING WITHIN 1-MILE RADIUS

#### **NEIGHBORHOOD & TRANSPORTATION**

## NEIGHBORHOOD TENANTS

Le Fanfare

Milk & Roses

Saint Vitus Bar

Gourmet A'Fare Market

Glasserie

Ashbox

Acapulco

Champion Coffee

Rivera Grocery Store

Sika Threading Salon

The Box House Hotel

**Animal Planet Pet Supplies** 

**Lobster Joint** 

Stellar Hardware & Bath

Sweetleaf Coffee Roasters

Brooklyn Lantern

The Greenpoint Gallery

Brooklyn Ice Cream Factory

North Brooklyn Boat