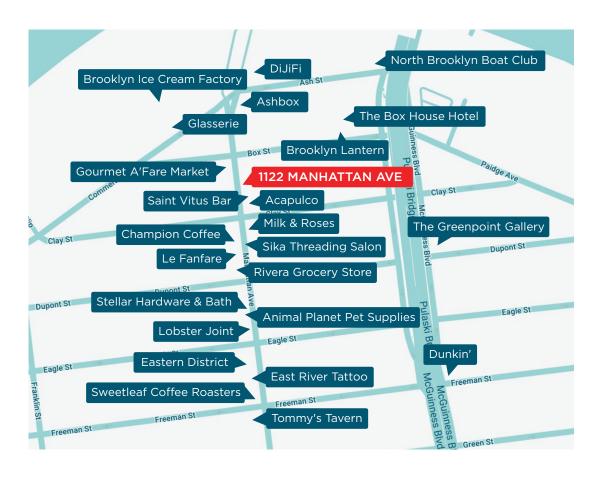

#### **NEIGHBORHOOD & TRANSPORTATION**

## NEIGHBORHOOD TENANTS

Le Fanfare

Milk & Roses

Saint Vitus Bar

Gourmet A'Fare Market

Glasserie

Ashbox

Acapulco

Champion Coffee

Rivera Grocery Store

Sika Threading Salon

The Box House Hotel

**Animal Planet Pet Supplies** 

**Lobster Joint** 

Stellar Hardware & Bath

Sweetleaf Coffee Roasters

Brooklyn Lantern

The Greenpoint Gallery

Brooklyn Ice Cream Factory

North Brooklyn Boat Club

DiJiFi

Dunkin'

East River Tattoo

Tommv's Tavern

Eastern District