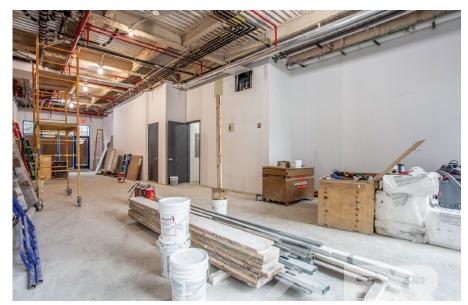

| Under Renovation | Upon Request |

## HIGHLIGHTS

- Brand new retail space in Greenpoint, perfect for F&B operators.
- Location features 15 FT ceilings, new glass facade, usable backyard space, interior stair case to basement (great for walk-in / dish washing / prep), venting shaft in place, great natural light.
- The space is right down the block from the massive Greenpoint Landing development, which will include over 5,500 new residential units, a public park, and a ferry stop.
- Ownership is looking to place a high-quality F&B concept. They're very well capitalized and flexible on concessions / build-out for the right concept/operator.

## **FLOORPLANS & DETAILS**

GROUND FLOOR - 1,300 SF



### LOWER LEVEL - 800 SF



## **GREENPOINT BROOKLYN**

## **EXISTING CONDITION**









## **NEIGHBORHOOD DEMOGRAPHICS**



62,797

POPULATION WITHIN 1-MILE RADIUS



38 Years

AVERAGE POPULATION AGE



22.70%

POPULATION GROWTH SINCE 2010



\$127,330

AVERAGE HHI WITHIN 1-MILE RADIUS



2,680

TOTAL BUSINESSES WITHIN 1-MILE RADIUS



\$832 mil

ANNUAL SPENDING WITHIN 1-MILE RADIUS

#### **NEIGHBORHOOD & TRANSPORTATION**

## NEIGHBORHOOD TENANTS

Le Fanfare

Milk & Roses

Saint Vitus Bar

Gourmet A'Fare Market

Glasserie

Ashbox

Acapulco

Champion Coffee

Rivera Grocery Store

Sika Threading Salon

The Box House Hotel

**Animal Planet Pet Supplies** 

**Lobster Joint** 

Stellar Hardware & Bath

Sweetleaf Coffee Roasters

Brooklyn Lantern

The Greenpoint Gallery

Brooklyn Ice Cream Factory

North Brooklyn Boat Club

DiJiFi

Dunkin'

East River Tattoo

Tommv's Tavern