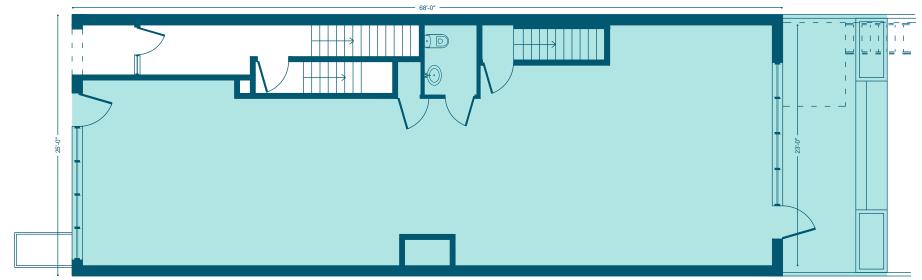

x 68 FT                 | M1-2 / R6A                             |                              | Under Renovation | Upon Request |

## HIGHLIGHTS

- Brand new retail space in Greenpoint, perfect for F&B operators.
- Location features 15 FT ceilings, new glass facade, usable backyard space, interior stair case to basement (great for walk-in / dish washing / prep), venting shaft in place, great natural light.
- The space is right down the block from the massive Greenpoint Landing development, which will include over 5,500 new residential units, a public park, and a ferry stop.
- Ownership is looking to place a high-quality F&B concept. They're very well capitalized and flexible on concessions / build-out for the right concept/operator.

## **FLOORPLANS & DETAILS**

GROUND FLOOR - 1,300 SF



### LOWER LEVEL - 800 SF



## **GREENPOINT BROOKLYN**

## **EXISTING CONDITION**









## **NEIGHBORHOOD DEMOGRAPHICS**



62,797

POPULATION WITHIN 1-MILE RADIUS



38 Years

AVERAGE POPULATION AGE



22.70%

POPULATION GROWTH SINCE 2010



\$127,330

AVERAGE HHI WITHIN 1-MILE RADIUS



2,680

TOTAL BUSINESSES WITHIN 1-MILE RADIUS



\$832 mil

ANNUAL SPENDING WITHIN 1-MILE RADIUS

#### **NEIGHBORHOOD & TRANSPORTATION**

## NEIGHBORHOOD TENANTS

Le Fanfare

Milk & Roses

Saint Vitus Bar

Gourmet A'Fare Market

Glasserie

Ashbox

Acapulco

Champion Coffee

Rivera Grocery Store

Sika Threading Salon

The Box House Hotel

**Animal Planet Pet Supplies** 

**Lobster Joint** 

Stellar Hardware & Bath

Sweetleaf Coffee Roasters

Brooklyn Lantern

The Greenpoint Gallery

Brooklyn Ice Cream