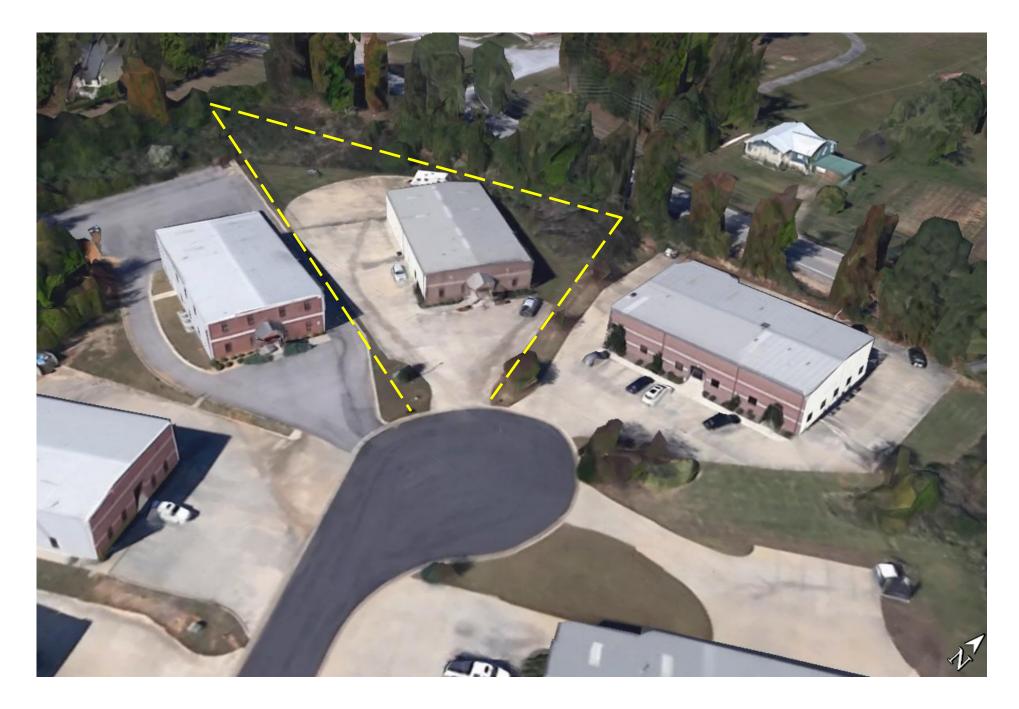

## 2 roll up bay doors

Grade level loading; temporary loading dock onsite

Conditioned warehouse space

4 large private offices, conference room and a break room

Mezzanine storage space

1 acre site

Ample drive up parking; minutes away from I-65, banks and popular restaurants