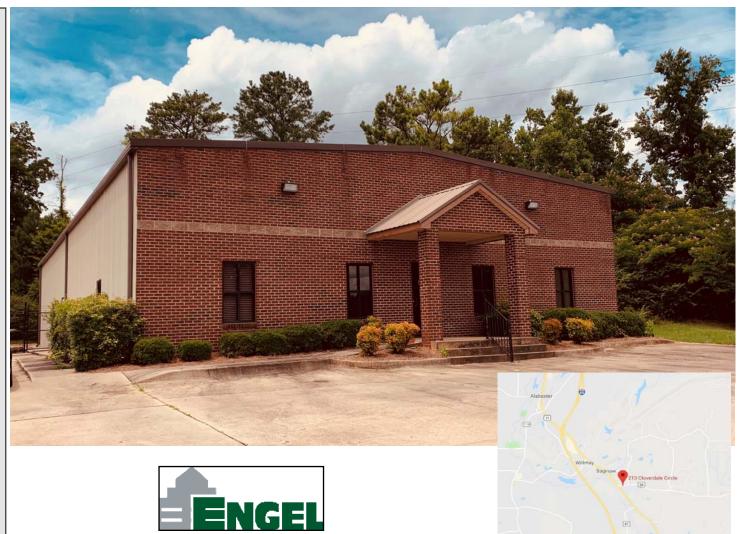

## Flex Building for Lease

213 Cloverdale Circle Alabaster, AL 35007

## 6,500 total square feet

## 2 roll up bay doors

Grade level loading; temporary loading dock onsite

Conditioned warehouse space

4 large private offices, conference room and a break room

Mezzanine storage space

1 acre site

Ample drive up parking; minutes away from I-65, banks and popular restaurants