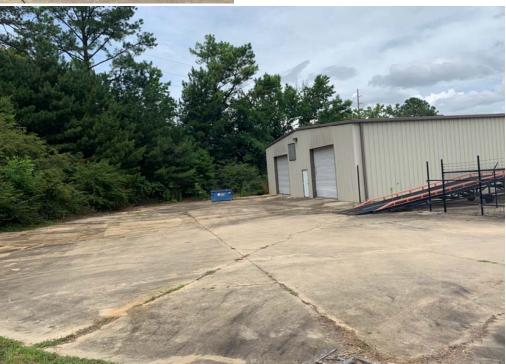

## Flex Building for Lease

213 Cloverdale Circle Alabaster, AL 35007

## 2 roll up bay doors

Grade level loading; temporary loading dock onsite

Conditioned warehouse space

4 large private offices, conference room and a break room

Mezzanine storage space

1 acre site

Ample drive up parking; minutes away from I-65, banks and popular restaurants