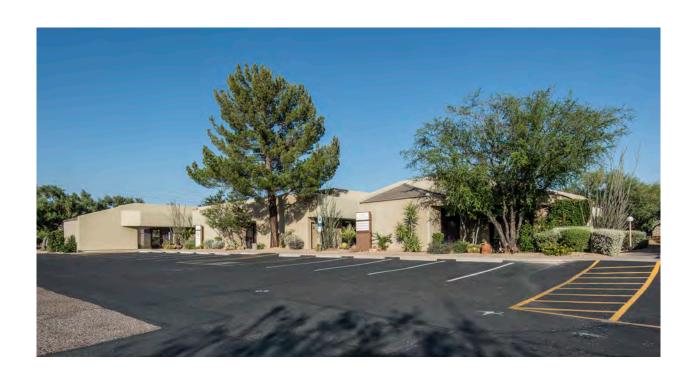

# FOR LEASE

**Carefree Office Center** 

Carefree Arizona
Class "A"
Garden Style Office
Building

### LOCATED AT THE SWC OF EAST CA VE CREEK & ELBOW BEND ROADS ...

15,734 SF Class A Garden-Style Office Building with a 5.3 to 1 parking ratio and excellent local amenities that include retail and restaurants in the Center of Town. Recently Renovered and Value Prized at \$17/05 FC Net Float & Janitarial

vated and Value Priced at \$17/SF FS Net Elect & Janitorial.

7518 E. Elbow Bend Rd., Carefree, AZ 85377

Contact: Rick Mineweaser
DIAMOND PACIFIC INVESTMENTS, INC.
0: 480-951-4118 / M: 602-703-4118
rick@diamond-pacific.com