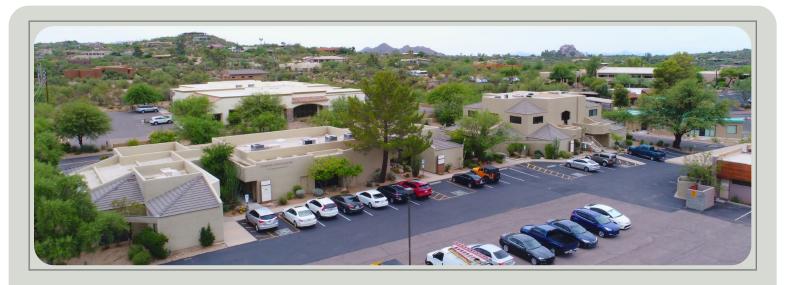

# FOR LEASE

**Carefree Office Center** 

Carefree Arizona
Class "A"
Garden Style Office
Building

### LOCATED AT THE SWC OF EAST CA VE CREEK & ELBOW BEND ROADS ...

15,734 SF Class A Garden-Style Office Building with a 5.3 to 1 parking ratio and excellent local amenities that include retail and restaurants in the Center of Town. Recently Renovered and Value Prized at \$17/05 FC Net Float & Janitarial

vated and Value Priced at \$17/SF FS Net Elect & Janitorial.

7518 E. Elbow Bend Rd., Carefree, AZ 85377

Contact: Rick Mineweaser
DIAMOND PACIFIC INVESTMENTS, INC.
0: 480-951-4118 / M: 602-703-4118
rick@diamond-pacific.com