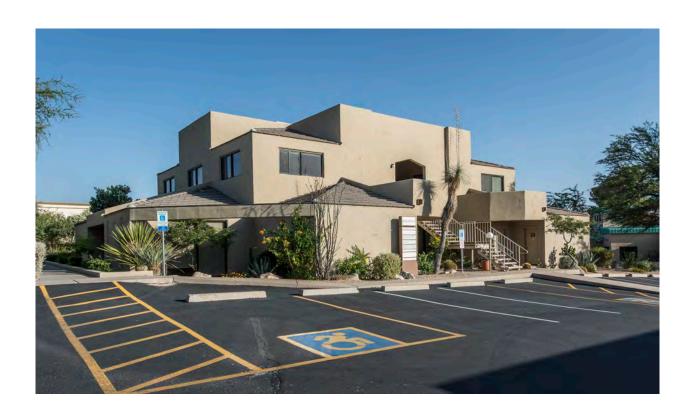

AILABLE • \$17/SF MG

# FOR LEASE

**Carefree Office Center** 

Carefree Arizona
Class "A"
Garden Style Office
Building



### LOCATED AT THE SWC OF EAST CA VE CREEK & ELBOW BEND ROADS ...

15,734 SF Class A Garden-Style Office Building with a 5.3 to 1 parking ratio and excellent local amenities that include retail and restaurants in the Center of Town. Recently Renovered and Value Prized at \$17/05 FC Net Float & Janitarial

vated and Value Priced at \$17/SF FS Net Elect & Janitorial.



7518 E. Elbow Bend Rd., Carefree, AZ 85377



Contact: Rick Mineweaser
DIAMOND PACIFIC INVESTMENTS, INC.
0: 480-951-4118 / M: 602-703-4118
rick@diamond-pacific.com

**Drone Flight of the Immediate Area that You Control • Click Here** 

## Carefree Office Center Suite #B-4



### Carefree Office Center





### Carefree Office Center