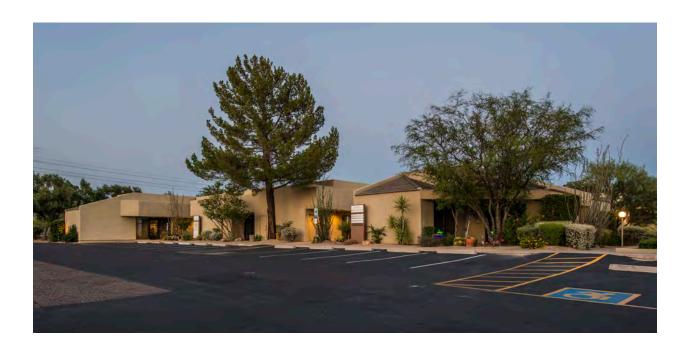

E

**Carefree Office Center** 

Carefree Arizona
Class "A"
Garden Style Office
Building



### LOCATED AT THE SWC OF EAST CA VE CREEK & ELBOW BEND ROADS ...

15,734 SF Class A Garden-Style Office Building with a 5.3 to 1 parking ratio and excellent local amenities that include retail and restaurants in the Center of Town. Recently Renovered and Value Prized at \$17/05 FC Net Float & Janitarial

vated and Value Priced at \$17/SF FS Net Elect & Janitorial.



7518 E. Elbow Bend Rd., Carefree, AZ 85377



Contact: Rick Mineweaser
DIAMOND PACIFIC INVESTMENTS, INC.
0: 480-951-4118 / M: 602-703-4118
rick@diamond-pacific.com

**Drone Flight of the Immediate Area that You Control • Click Here** 

## Carefree Office Center Suite #B-4



### Carefree Office Center





### Carefree Office Center