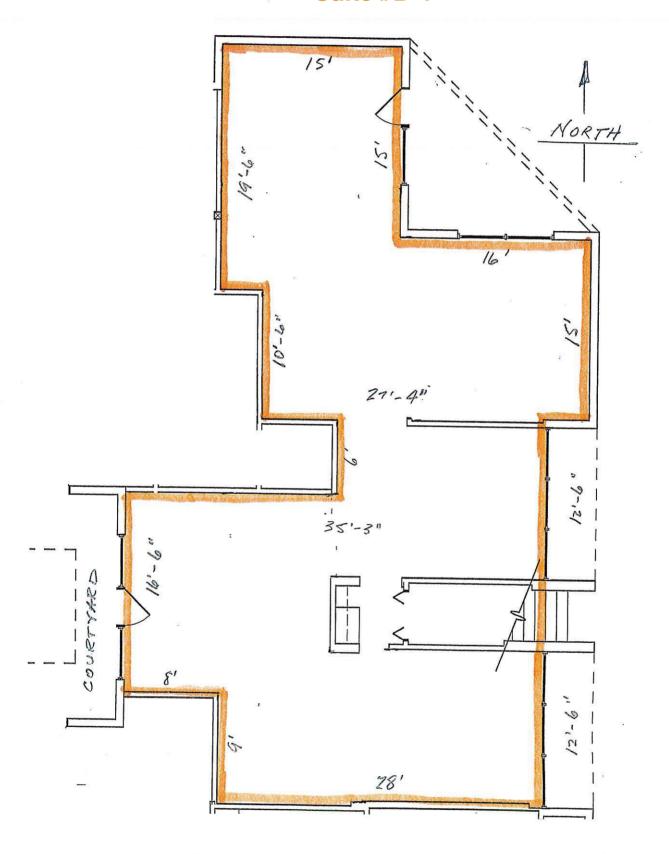

Office Suite • 1,640 SF AVAILABLE • \$17/SF MG

# FOR LEASE

**Carefree Office Center** 

Carefree Arizona
Class "A"
Garden Style Office
Building



### LOCATED AT THE SWC OF EAST CA VE CREEK & ELBOW BEND ROADS ...

15,734 SF Class A Garden-Style Office Building with a 5.3 to 1 parking ratio and excellent local amenities that include retail and restaurants in the Center of Town. Recently Renovered and Value Prized at \$17/05 FC Net Float & Janitarial

vated and Value Priced at \$17/SF FS Net Elect & Janitorial.



7518 E. Elbow Bend Rd., Carefree, AZ 85377



Contact: Rick Mineweaser
DIAMOND PACIFIC INVESTMENTS, INC.
0: 480-951-4118 / M: 602-703-4118
rick@diamond-pacific.com

**Drone Flight of the Immediate Area that You Control • Click Here** 

## Carefree Office Center Suite #B-4



### Carefree Office Center





### Carefree Office Center