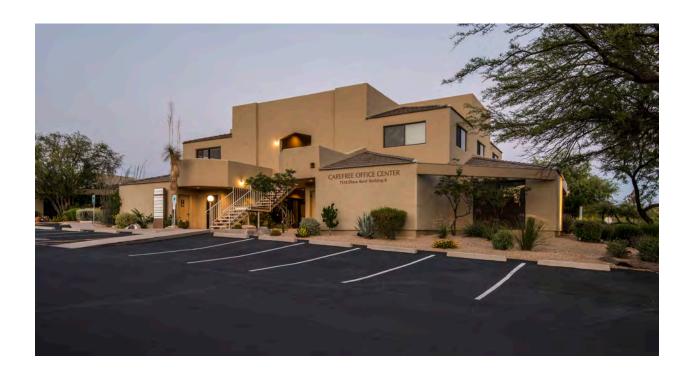

ASE

**Carefree Office Center** 

Carefree Arizona
Class "A"
Garden Style Office
Building



### LOCATED AT THE SWC OF EAST CA VE CREEK & ELBOW BEND ROADS ...

15,734 SF Class A Garden-Style Office Building with a 5.3 to 1 parking ratio and excellent local amenities that include retail and restaurants in the Center of Town. Recently Renovered and Value Prized at \$17/05 FC Net Float & Janitarial

vated and Value Priced at \$17/SF FS Net Elect & Janitorial.



7518 E. Elbow Bend Rd., Carefree, AZ 85377



Contact: Rick Mineweaser
DIAMOND PACIFIC INVESTMENTS, INC.
0: 480-951-4118 / M: 602-703-4118
rick@diamond-pacific.com

**Drone Flight of the Immediate Area that You Control • Click Here** 

## Carefree Office Center Suite #B-4



### Carefree Office Center





### Carefree Office Center