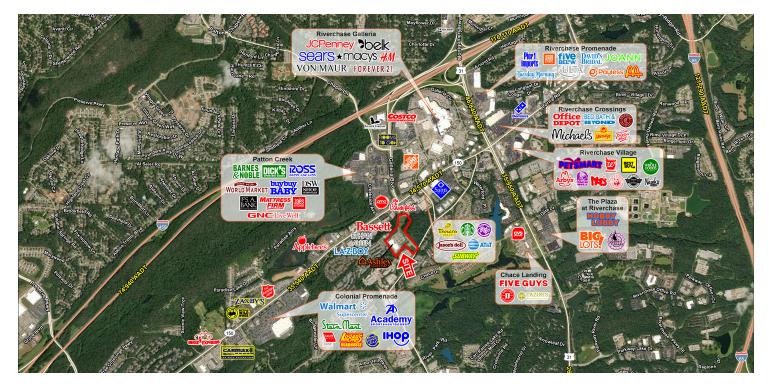

#### LOCATION OVERVIEW

Located off of Highway 150 across the street from the Riverchase Galleria. One of the South's largest indoor shopping malls. This property could be divided into smaller parcels or could be totally redeveloped. Ashley Furniture would be willing to be part of a redevelopment.

## SITE PLAN

EXCLUSIVE AGENT(S) DAVID ASHFORD, CCIM • david.ashford@tscg.com • 205.870.5655