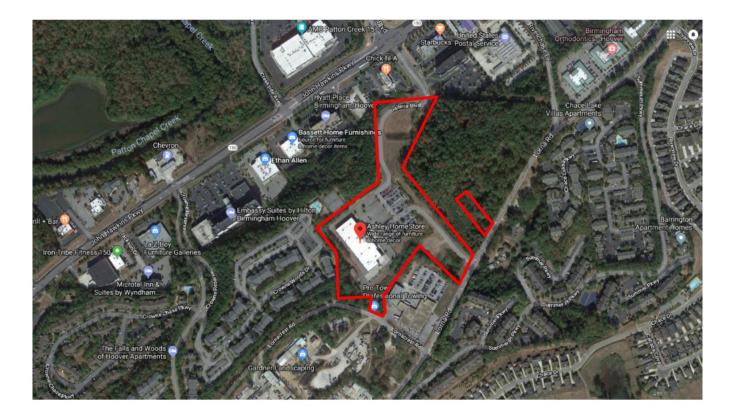

#### PROPERTY HIGHLIGHTS

- Available: +/- 13.58 acres, will subdivide as small as 2.07 acres
- Zoning is I-1 (Jefferson County)
- Located at the end of Galleria Blvd, Galleria Blvd to be extended to Lorna Road
- Prime development opportunity
- Traffic Count: 29,750 AADT (Highway 150)
- · Ashley Furniture is still operating on site

## SITE PLAN

EXCLUSIVE AGENT(S) DAVID ASHFORD, CCIM • david.ashford@tscg.com • 205.870.5655