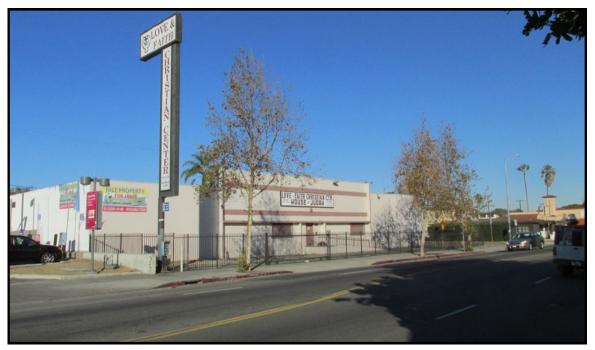

#### 8505 S. Western Ave., Los Angeles, CA 90047 (SWC Western Avenue & 85th Street)

#### **Property Overview**

Fralin Commercial is pleased to present a great opportunity to purchase this VACANT free-standing commercial building located at 1814 W. 85th Street in Los Angeles, California. The subject property is 11,250 SF and situated on approximately 20,000 SF of land with two gated parking lots. The rear parking lot has 32 spaces and the front lot has 12 spaces. The subject property was renovated for a Charter School use with a new roof, HVAC system, plumbing and sprinkler system. A pylon sign is also available on the property The subject property is located on the SWC Western Avenue and 85th Street with great frontage along Western Avenue and can also be seen from Manchester Avenue. The property is located just east of the City of Inglewood and close proximity to the City of Gardena.

#### **Property Highlights**

- Recently renovated
- All new roof, HVAC system (40 tons), Electrical (800 amps), plumbing (3 inches) and sprinkler system.
- Great street frontage
- Located on major thoroughfare
- Prominent pylon signage
- Two gated parking fields
- Strong credit tenants in surrounding trade area
- CUP in place for Charter School