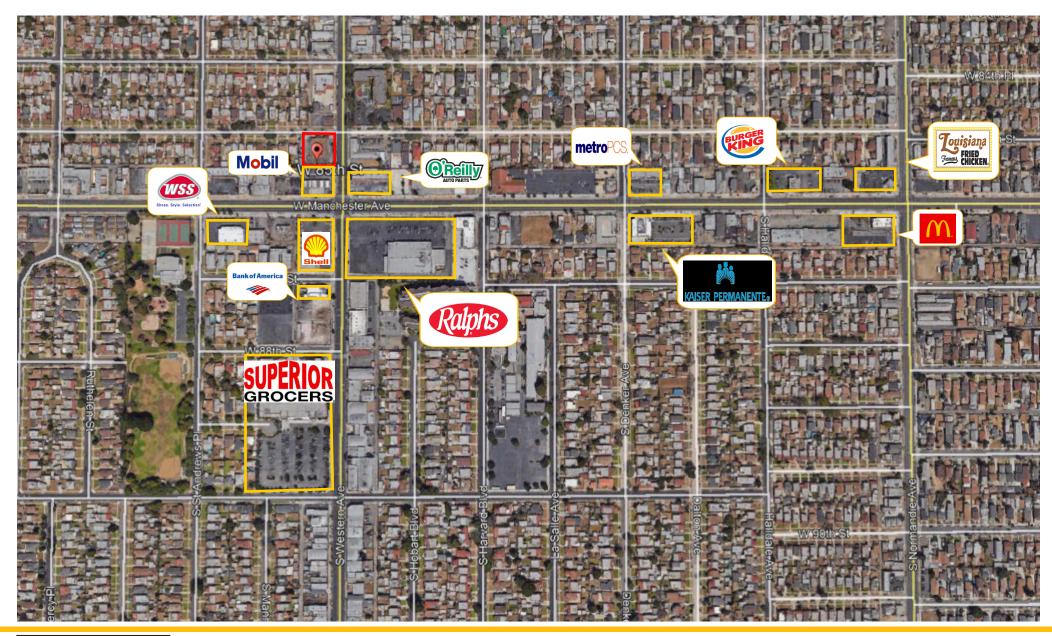

| 11,250 SF       |
| LAND SIZE:      | 20,000 SF       |
| CROSS STREETS:  | SWC Western     |
|                 | Ave. & 85th St. |
| APN#:           | 6035-032-039    |
| ZONING          | LAC2            |

Fralin Commercial, Inc.

Urban Real Estate Services

Los Angeles, CA 90008

stan@fralincommercial.com 3701 Stocker St., Suite 410

Stanley Bishop - BRE # 01225865

Office: 310-272-7616

Fax: 310-277-1444

### 8505 S. Western Ave., Los Angeles, CA 90047 (SWC Western Avenue & 85th Street)





8505 S. Western Ave., Los Angeles, CA 90047 (SWC Western Avenue & 85th Street)





8505 S. Western Ave., Los Angeles, CA 90047 (SWC Western Avenue & 85th Street)





Stanley Bishop - BRE # 01225865

LOCATOR MAP

8505 S. Western Ave., Los Angeles, CA 90047 (SWC Western Avenue & 85th Street)



Fralin Commercial, Inc.

Urban Real Estate Services

3701 Stocker St., Suite 410 Los Angeles, CA 90008 Stanley Bishop - BRE # 01225865

stan@fralincommercial.com

AERIAL MAP