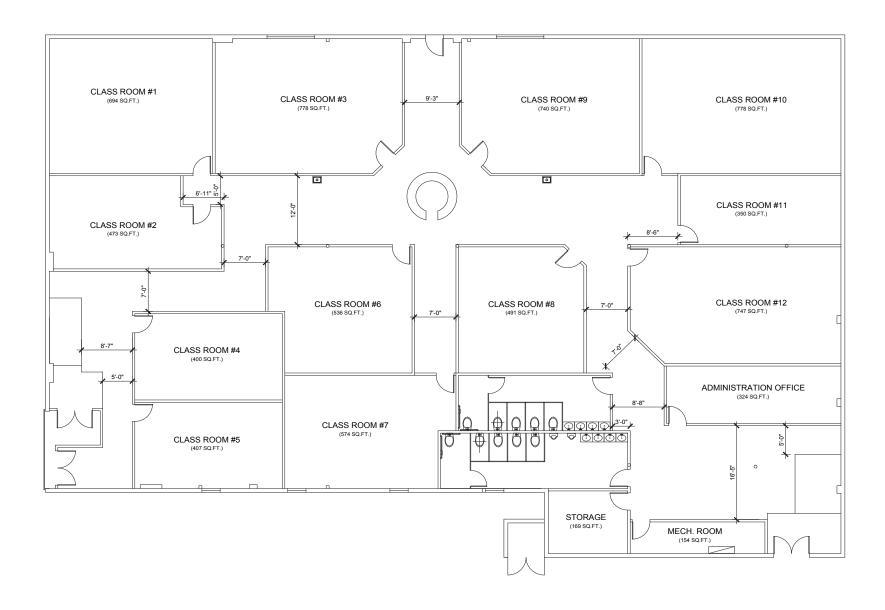

#### **Property Overview**

Fralin Commercial is pleased to present a great opportunity to purchase this VACANT free-standing commercial building located at 1814 W. 85th Street in Los Angeles, California. The subject property is 11,250 SF and situated on approximately 20,000 SF of land with two gated parking lots. The rear parking lot has 32 spaces and the front lot has 12 spaces. The subject property was renovated for a Charter School use with a new roof, HVAC system, plumbing and sprinkler system. A pylon sign is also available on the property The subject property is located on the SWC Western Avenue and 85th Street with great frontage along Western Avenue and can also be seen from Manchester Avenue. The property is located just east of the City of Inglewood and close proximity to the City of Gardena.

#### **Property Highlights**

- Recently renovated
- All new roof, HVAC system (40 tons), Electrical (800 amps), plumbing (3 inches) and sprinkler system.
- Great street frontage
- Located on major thoroughfare
- Prominent pylon signage
- Two gated parking fields
- Strong credit tenants in surrounding trade area
- CUP in place for Charter School

| PURCHASE PRICE: | \$4,300,000     |
|-----------------|-----------------|
| BUILDING SIZE:  | 11,250 SF       |
| LAND SIZE:      | 20,000 SF       |
| CROSS STREETS:  | SWC Western     |
|                 | Ave. & 85th St. |
| APN#:           | 6035-032-039    |
| ZONING          | LAC2            |