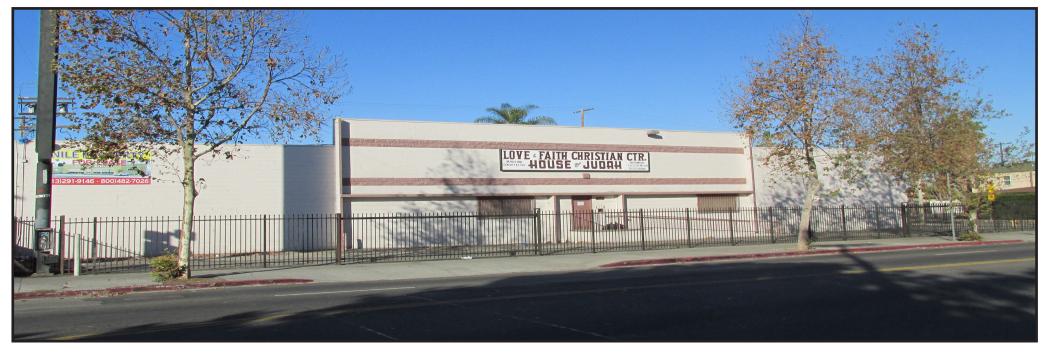

#### 8505 S. Western Ave., Los Angeles, CA 90047 (SWC Western Avenue & 85th Street)

#### **Property Overview**

Fralin Commercial is pleased to present a great opportunity to purchase this VACANT free-standing commercial building located at 1814 W. 85th Street in Los Angeles, California. The subject property is 11,250 SF and situated on approximately 20,000 SF of land with two gated parking lots. The rear parking lot has 32 spaces and the front lot has 12 spaces. The subject property was renovated for a Charter School use with a new roof, HVAC system, plumbing and sprinkler system. A pylon sign is also available on the property The subject property is located on the SWC Western Avenue and 85th Street with great frontage along Western Avenue and can also be seen from Manchester Avenue. The property is located just east of the City of Inglewood and close proximity to the City of Gardena.