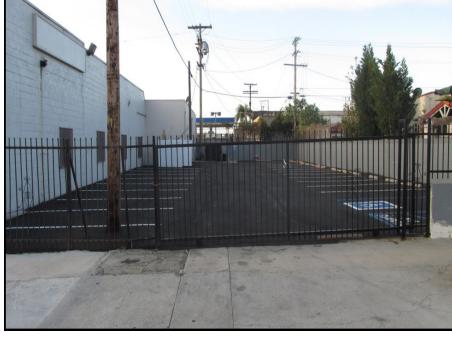

#### **Property Overview**

Fralin Commercial is pleased to present a great opportunity to purchase this VACANT free-standing commercial building located at 1814 W. 85th Street in Los Angeles, California. The subject property is 11,250 SF and situated on approximately 20,000 SF of land with two gated parking lots. The rear parking lot has 32 spaces and the front lot has 12 spaces. The subject property was renovated for a Charter School use with a new roof, HVAC system, plumbing and sprinkler system. A pylon sign is also available on the property The subject property is located on the SWC Western Avenue and 85th Street with great frontage along Western Avenue and can also be seen from Manchester Avenue. The property is located just east of the City of Inglewood and close proximity to the City of Gardena.

#### **Property Highlights**

- Recently renovated
- All new roof, HVAC system (40 tons), Electrical (800 amps), plumbing (3 inches) and sprinkler system.
- Great street frontage
- Located on major thoroughfare
- Prominent pylon signage
- Two gated parking fields
- Strong credit tenants in surrounding trade area
- CUP in place for Charter School