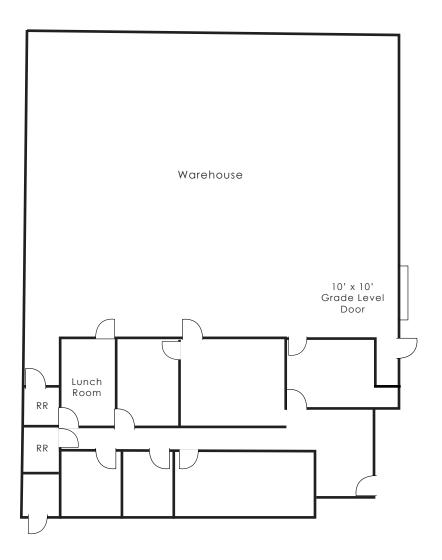

## **PROPERTY FEATURES**

- Approx. 5,984 SF freestanding industrial building
- 30% office: reception, conference room, break room, three offices and two restrooms
- 12 parking spaces
- Small fenced storage area
- One (1) 12' wide x 10' high
- Available July 1, 2018
- Call to show
- LEASE RATE: \$6,289.00 (\$1.05/SF) PER MONTH AIR GROSS