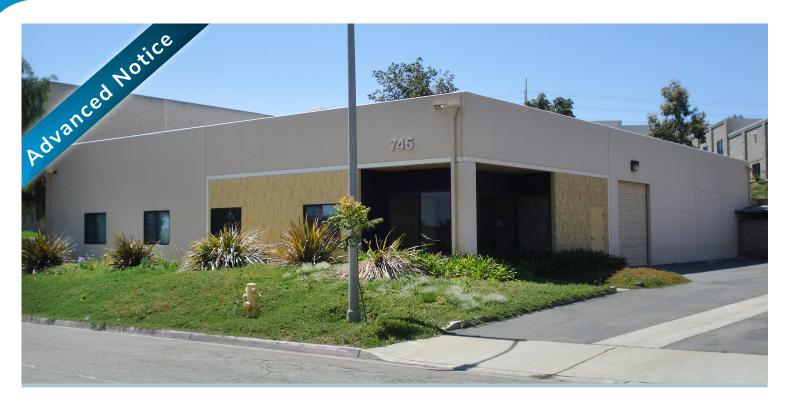

## FOR LEASE | 5,984 SF

745 S. Vinewood St, Escondido, CA 92029

## **PROPERTY FEATURES**

- Approx. 5,984 SF freestanding industrial building
- 30% office: reception, conference room, break room, three offices and two restrooms
- 12 parking spaces
- Small fenced storage area
- One (1) 12' wide x 10' high
- Available July 1, 2018
- Call to show
- LEASE RATE: \$6,289.00 (\$1.05/SF) PER MONTH AIR GROSS

## FOR LEASE | 5,984 SF

745 S. Vinewood St, Escondido, CA 92029

Freestanding building with separate parking

Peter Merz pmerz@lee-associates.com D 760.448.1362 CalBRE #01269042 Daniel Knoke dknoke@lee-associates.com D 760.929.7836 CalBRE #01215373