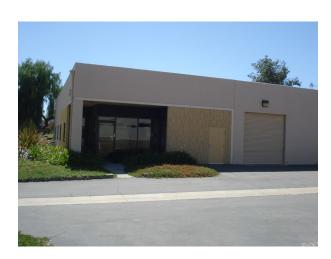

## FOR LEASE | 5,984 SF

745 S. Vinewood St, Escondido, CA 92029

## **PROPERTY FEATURES**

- Approx. 5,984 SF freestanding industrial building
- 30% office: reception, conference room, break room, three offices and two restrooms
- 12 parking spaces
- Small fenced storage area
- One (1) 12' wide x 10' high
- Available July 1, 2018
- Call to show
- LEASE RATE: \$6,289.00 (\$1.05/SF) PER MONTH AIR GROSS

## FOR LEASE | 5,984 SF

745 S. Vinewood St, Escondido, CA 92029

Freestanding building with separate parking

Peter Merz pmerz@lee-associates.com D 760.448.1362 CalBRE #01269042 Daniel Knoke dknoke@lee-associates.com D 760.929.7836 CalBRE #01215373