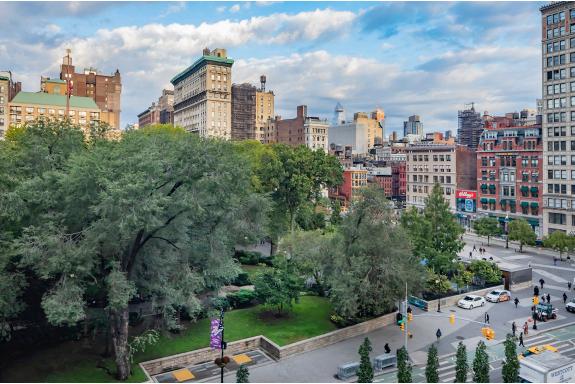

# 32 UNION SQUARE EAST

Small is Big at 32 Union Square

| SUITE | SF    | ASKING          | COMMENTS                                                                                                                           |
|-------|-------|-----------------|------------------------------------------------------------------------------------------------------------------------------------|
| 200   | 1,846 | Upon<br>Request | Overlooks Union Square Park, Brand<br>New White Box, Excellent Natural Light,<br>Immediate Possession                              |
| 810   | 1,607 | Upon<br>Request | Brand New White Box, Conference<br>Room & Open Area, Large Operable<br>Windows With Lots Of Natural Light,<br>Immediate Possession |
| 1008  | 1,933 | Upon<br>Request | Brand New White Box, Open Space<br>Featuring Wraparound Windows With<br>Excellent Natural Light, Immediate<br>Possession           |

### **32 UNION SQUARE EAST**

Small is Big at 32 Union Square