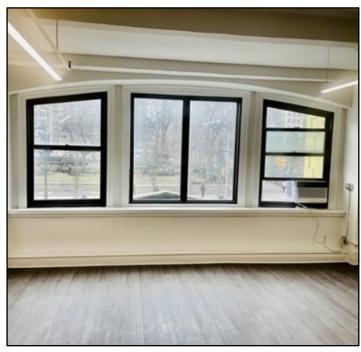

# 32 UNION SQUARE EAST

Small is Big at 32 Union Square

| SUITE | SF    | ASKING          | COMMENTS                                                                                                                           |
|-------|-------|-----------------|------------------------------------------------------------------------------------------------------------------------------------|
| 200   | 1,846 | Upon<br>Request | Overlooks Union Square Park, Brand<br>New White Box, Excellent Natural Light,<br>Immediate Possession                              |
| 810   | 1,607 | Upon<br>Request | Brand New White Box, Conference<br>Room & Open Area, Large Operable<br>Windows With Lots Of Natural Light,<br>Immediate Possession |
| 1008  | 1,933 | Upon<br>Request | Brand New White Box, Open Space<br>Featuring Wraparound Windows With<br>Excellent Natural Light, Immediate<br>Possession           |

### **SUITE 200**

**SUITE 810** 