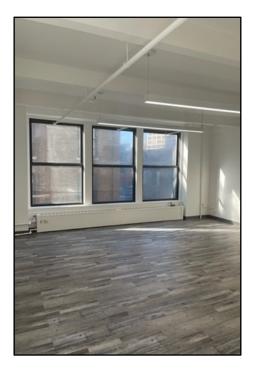

# 32 UNION SQUARE EAST

Small is Big at 32 Union Square

| SUITE | SF    | ASKING          | COMMENTS                                                                                                                           |
|-------|-------|-----------------|------------------------------------------------------------------------------------------------------------------------------------|
| 200   | 1,846 | Upon<br>Request | Overlooks Union Square Park, Brand<br>New White Box, Excellent Natural Light,<br>Immediate Possession                              |
| 810   | 1,607 | Upon<br>Request | Brand New White Box, Conference<br>Room & Open Area, Large Operable<br>Windows With Lots Of Natural Light,<br>Immediate Possession |
| 1008  | 1,933 | Upon<br>Request | Brand New White Box, Open Space<br>Featuring Wraparound Windows With<br>Excellent Natural Light, Immediate<br>Possession           |

#### **SUITE 1008**