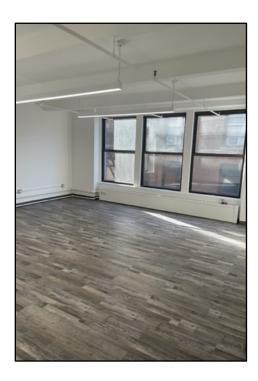

# 32 UNION SQUARE EAST

Small is Big at 32 Union Square

| SUITE | SF    | ASKING          | COMMENTS                                                                                                                           |
|-------|-------|-----------------|------------------------------------------------------------------------------------------------------------------------------------|
| 200   | 1,846 | Upon<br>Request | Overlooks Union Square Park, Brand<br>New White Box, Excellent Natural Light,<br>Immediate Possession                              |
| 810   | 1,607 | Upon<br>Request | Brand New White Box, Conference<br>Room & Open Area, Large Operable<br>Windows With Lots Of Natural Light,<br>Immediate Possession |
| 1008  | 1,933 | Upon<br>Request | Brand New White Box, Open Space<br>Featuring Wraparound Windows With<br>Excellent Natural Light, Immediate<br>Possession           |

### **SUITE 200**

**SUITE 810** 