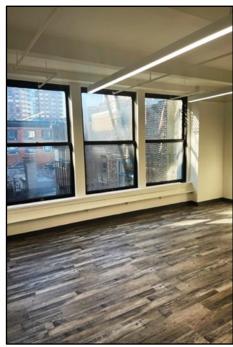

# 32 UNION SQUARE EAST

Small is Big at 32 Union Square

| SUITE | SF    | ASKING          | COMMENTS                                                                                                                           |
|-------|-------|-----------------|------------------------------------------------------------------------------------------------------------------------------------|
| 200   | 1,846 | Upon<br>Request | Overlooks Union Square Park, Brand<br>New White Box, Excellent Natural Light,<br>Immediate Possession                              |
| 810   | 1,607 | Upon<br>Request | Brand New White Box, Conference<br>Room & Open Area, Large Operable<br>Windows With Lots Of Natural Light,<br>Immediate Possession |
| 1008  | 1,933 | Upon<br>Request | Brand New White Box, Open Space<br>Featuring Wraparound Windows With<br>Excellent Natural Light, Immediate<br>Possession           |

#### **SUITE 1008**