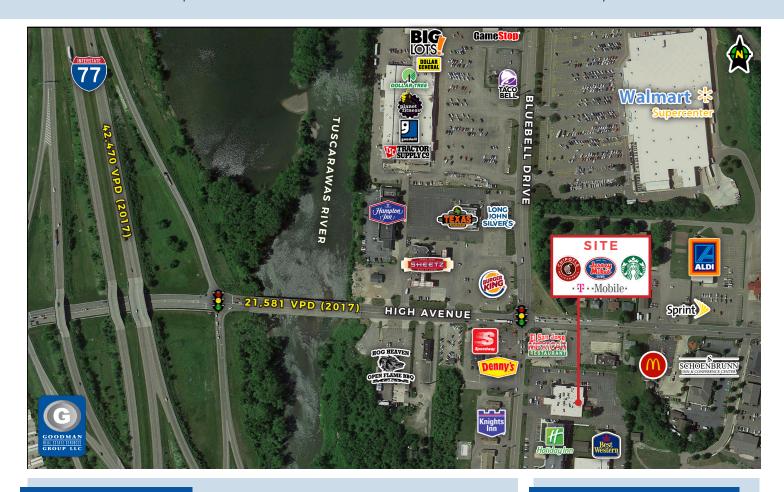

### **HIGHLIGHTS**

- Shopping center development in New Philadelphia approximately one hour south of Cleveland on Interstate 77
- New 10,400 square foot retail development on 2 acres of land
- Co-tenants include Starbucks, Chipotle, and T-Mobile
- Site is surrounded by national hotel, retail, and restaurant concepts, including Hampton Inn, Best Western, Holiday Inn Express, Walmart, Texas Roadhouse, and Denny's
- Over 4 million tourists visit the area annually
- AVAILABLE: 2,600 square feet