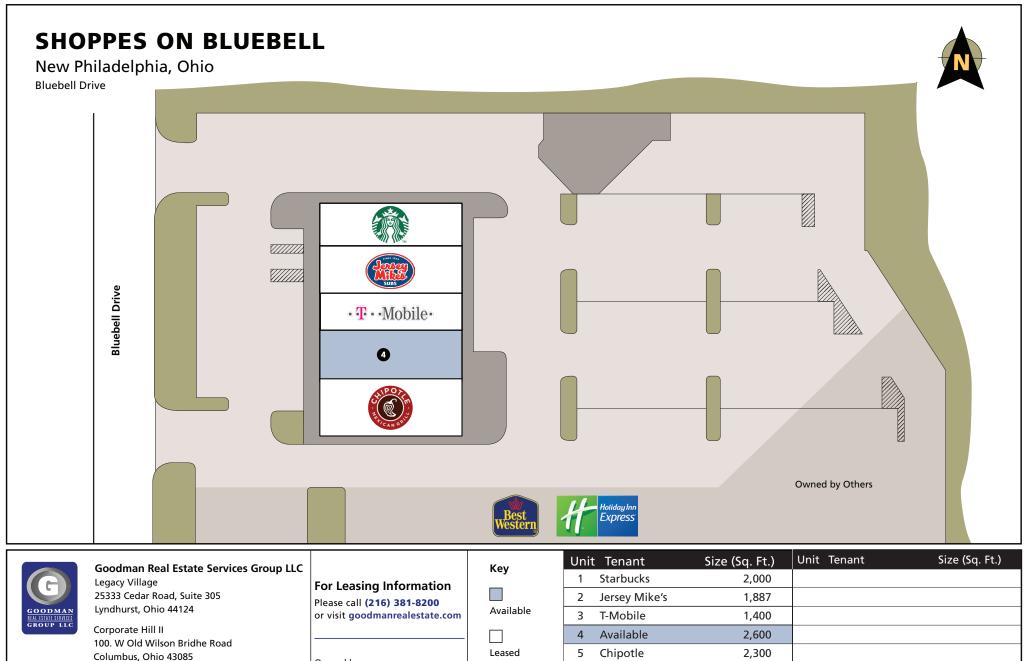

### **HIGHLIGHTS**

- Shopping center development in New Philadelphia approximately one hour south of Cleveland on Interstate 77
- New 10,400 square foot retail development on 2 acres of land
- Co-tenants include Starbucks, Chipotle, and T-Mobile
- Site is surrounded by national hotel, retail, and restaurant concepts, including Hampton Inn, Best Western, Holiday Inn Express, Walmart, Texas Roadhouse, and Denny's
- Over 4 million tourists visit the area annually
- AVAILABLE: 2,600 square feet

Tel: (216) 381-8200 Fax: (216) 381-8211

Owned by:

Radhe, Inc.

**SITE SUMMARY** 10,187 SQ. FT.