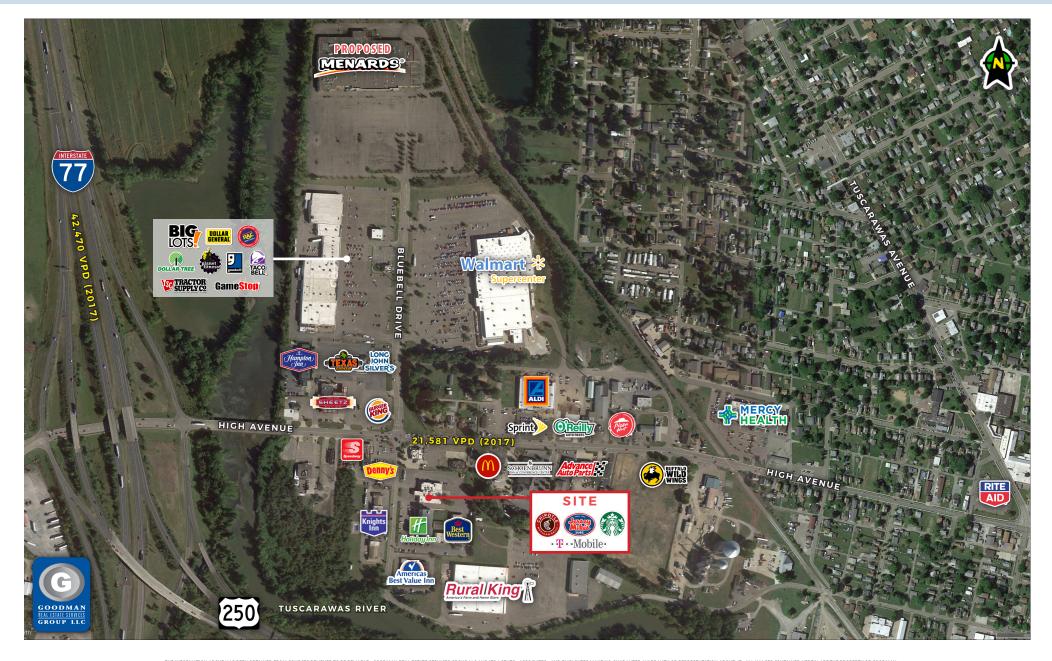

### **HIGHLIGHTS**

- Shopping center development in New Philadelphia approximately one hour south of Cleveland on Interstate 77
- New 10,400 square foot retail development on 2 acres of land
- Co-tenants include Starbucks, Chipotle, and T-Mobile
- Site is surrounded by national hotel, retail, and restaurant concepts, including Hampton Inn, Best Western, Holiday Inn Express, Walmart, Texas Roadhouse, and Denny's
- Over 4 million tourists visit the area annually
- AVAILABLE: 2,600 square feet