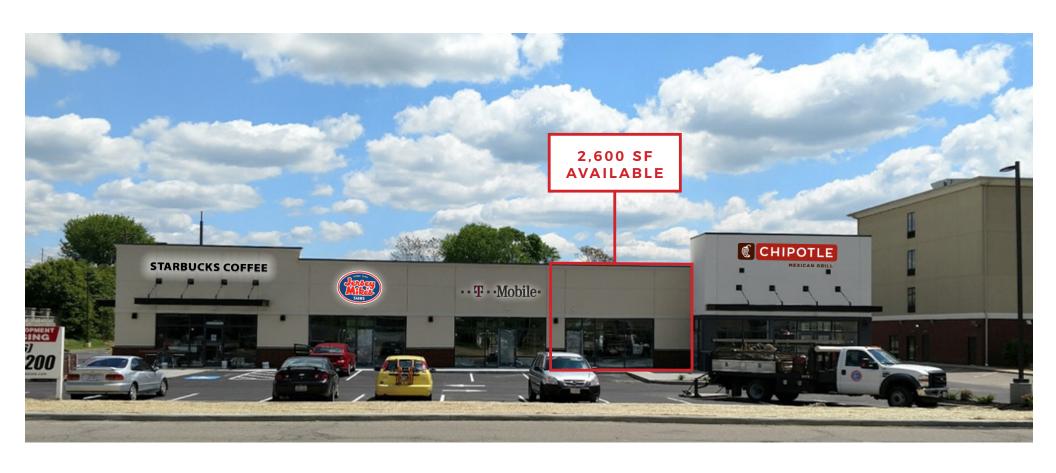

### **HIGHLIGHTS**

- Shopping center development in New Philadelphia approximately one hour south of Cleveland on Interstate 77
- New 10,400 square foot retail development on 2 acres of land
- Co-tenants include Starbucks, Chipotle, and T-Mobile
- Site is surrounded by national hotel, retail, and restaurant concepts, including Hampton Inn, Best Western, Holiday Inn Express, Walmart, Texas Roadhouse, and Denny's
- Over 4 million tourists visit the area annually
- AVAILABLE: 2,600 square feet