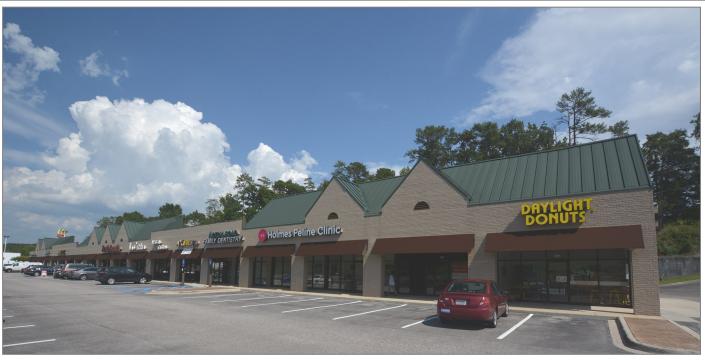

#### Remarks:

Neighborhood center across from the Kirklin Clinic and Children's Hospital at Acton Road.

Excellent visibility and access to Interstate 459.

Signalized intersection with 37,000 cars per day

Average household income is \$96,873.00.

Tenants include RealtySouth, Acton Road Pediatrics, Holmes Feline Clinic, Taco Tech and more.