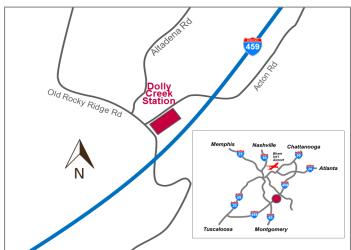

# **FOR LEASE**

2409 Acton Road Vestavia Hills, Alabama

#### Remarks:

Neighborhood center across from the Kirklin Clinic and Children's Hospital at Acton Road.

Excellent visibility and access to Interstate 459.

Signalized intersection with 37,000 cars per day