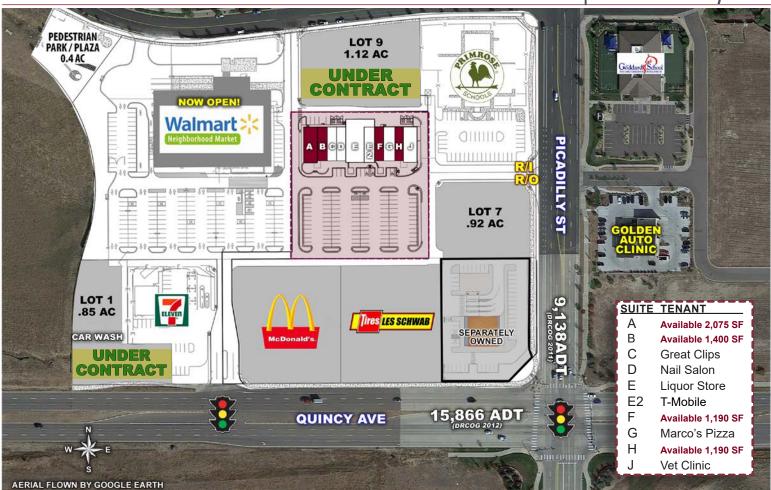

## SHOPS AT TALLGRASS

NWC QUINCY AVENUE & PICADILLY ROAD | AURORA, CO

5570 DTC Parkway | Suite 100 | Greenwood Village, Colorado 80111 | 303.534.0900 Fax: 303.831.1333 | www.sullivanhayes.com

720.382.7502 | abuettner@sullivanhayes.com

## Shops at Tallgrass

NWC QUINCY AVENUE & PICADILLY ROAD | AURORA, CO