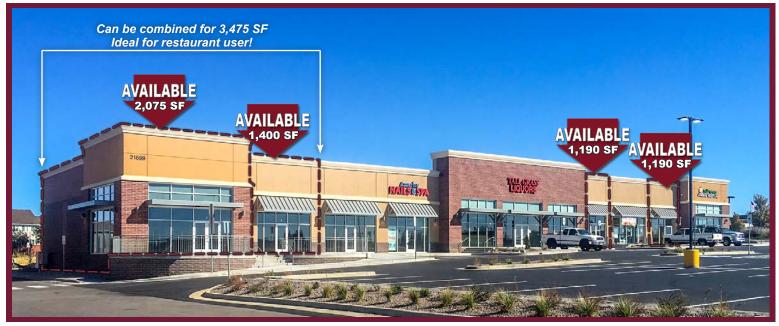

## SHOPS AT TALLGRASS

NWC QUINCY AVENUE & PICADILLY ROAD | AURORA, CO

5570 DTC Parkway | Suite 100 | Greenwood Village, Colorado 80111 | 303.534.0900 Fax: 303.831.1333 | www.sullivanhayes.com

720.382.7502 | abuettner@sullivanhayes.com

## Shops at Tallgrass

NWC QUINCY AVENUE & PICADILLY ROAD | AURORA, CO