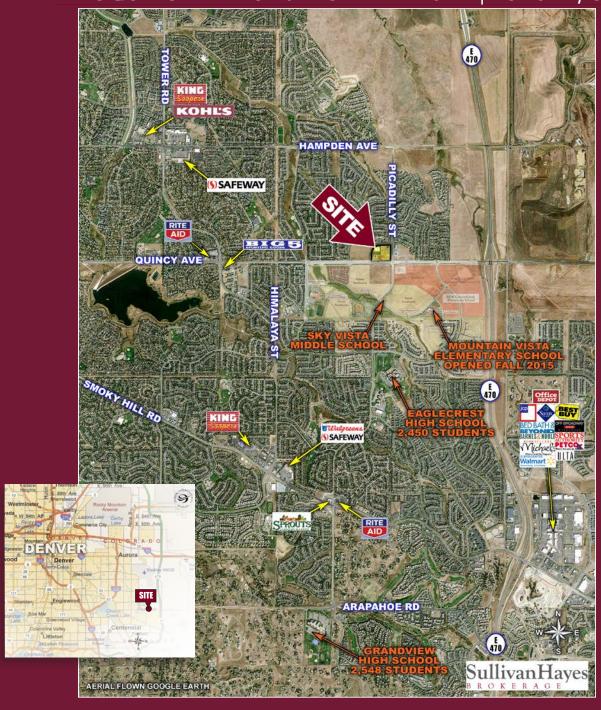

## SHOPS AT TALLGRASS

NWC QUINCY AVENUE & PICADILLY ROAD | AURORA, CO

5570 DTC Parkway | Suite 100 | Greenwood Village, Colorado 80111 | 303.534.0900 Fax: 303.831.1333 | www.sullivanhayes.com

720.382.7502 | abuettner@sullivanhayes.com

## Shops at Tallgrass

NWC QUINCY AVENUE & PICADILLY ROAD | AURORA, CO