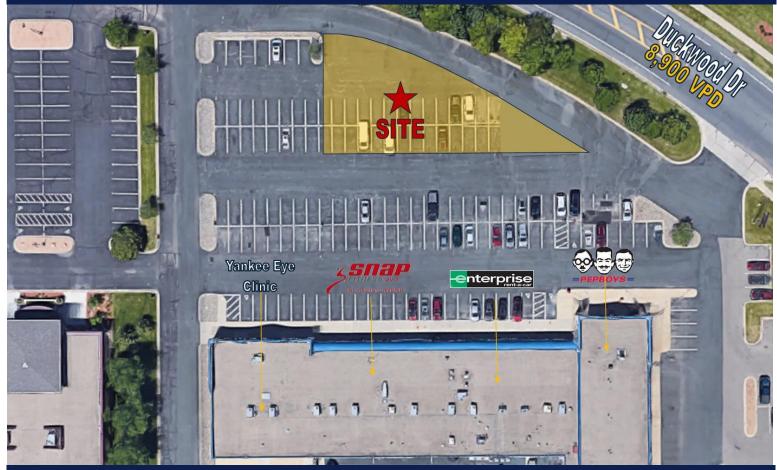

### **PROPERTY OVERVIEW**

| PROPERTY INFORMATION                                                                                                                                                                     |                                                      |                       |                  | Plymouth (10) (10) (10) (10) (10) (10) (10) (10)                                                                                                                                                                                                                                                                                                                                                                                                                                                                                                                                                                                                                                                                                                                                                                                                                                                                                                                                                                                                                                                                                                                                                                                                                                                                                                                                                                                                                                                                                                                                                                                                                                                                                                                                                                                                                                                                                                                                                                                                                                                                               |                   |
|------------------------------------------------------------------------------------------------------------------------------------------------------------------------------------------|------------------------------------------------------|-----------------------|------------------|--------------------------------------------------------------------------------------------------------------------------------------------------------------------------------------------------------------------------------------------------------------------------------------------------------------------------------------------------------------------------------------------------------------------------------------------------------------------------------------------------------------------------------------------------------------------------------------------------------------------------------------------------------------------------------------------------------------------------------------------------------------------------------------------------------------------------------------------------------------------------------------------------------------------------------------------------------------------------------------------------------------------------------------------------------------------------------------------------------------------------------------------------------------------------------------------------------------------------------------------------------------------------------------------------------------------------------------------------------------------------------------------------------------------------------------------------------------------------------------------------------------------------------------------------------------------------------------------------------------------------------------------------------------------------------------------------------------------------------------------------------------------------------------------------------------------------------------------------------------------------------------------------------------------------------------------------------------------------------------------------------------------------------------------------------------------------------------------------------------------------------|-------------------|
| Address                                                                                                                                                                                  | 1340 Duckwood Drive                                  |                       |                  | Tayana and a second and a secon |                   |
| CITY, STATE                                                                                                                                                                              | Eagan,                                               | MN                    |                  | Hopkin Binneapolis (1) (1) (1) (1) (1) (1) (1) (1) (1) (1)                                                                                                                                                                                                                                                                                                                                                                                                                                                                                                                                                                                                                                                                                                                                                                                                                                                                                                                                                                                                                                                                                                                                                                                                                                                                                                                                                                                                                                                                                                                                                                                                                                                                                                                                                                                                                                                                                                                                                                                                                                                                     |                   |
| OPTION 1                                                                                                                                                                                 | 3,900 SF With Patio Capabilities                     |                       |                  | Eden Prains<br>Defen Prains<br>Fino Lake<br>Code Bioer<br>Code Code Code Code Code Code Code Code                                                                                                                                                                                                                                                                                                                                                                                                                                                                                                                                                                                                                                                                                                                                                                                                                                                                                                                                                                                                                                                                                                                                                                                                                                                                                                                                                                                                                                                                                                                                                                                                                                                                                                                                                                                                                                                                                                |                   |
| OPTION 2                                                                                                                                                                                 | 2,400 SF With Drive-Thru<br>Capabilities             |                       |                  |                                                                                                                                                                                                                                                                                                                                                                                                                                                                                                                                                                                                                                                                                                                                                                                                                                                                                                                                                                                                                                                                                                                                                                                                                                                                                                                                                                                                                                                                                                                                                                                                                                                                                                                                                                                                                                                                                                                                                                                                                                                                                                                                |                   |
| ASKING RENT                                                                                                                                                                              | Negotiable                                           |                       |                  |                                                                                                                                                                                                                                                                                                                                                                                                                                                                                                                                                                                                                                                                                                                                                                                                                                                                                                                                                                                                                                                                                                                                                                                                                                                                                                                                                                                                                                                                                                                                                                                                                                                                                                                                                                                                                                                                                                                                                                                                                                                                                                                                |                   |
| CAM & TAX TOTAL EST                                                                                                                                                                      | . TBD                                                |                       |                  |                                                                                                                                                                                                                                                                                                                                                                                                                                                                                                                                                                                                                                                                                                                                                                                                                                                                                                                                                                                                                                                                                                                                                                                                                                                                                                                                                                                                                                                                                                                                                                                                                                                                                                                                                                                                                                                                                                                                                                                                                                                                                                                                |                   |
| IDEAL USES                                                                                                                                                                               | Restaurant, Financial, or<br>Medical Uses            |                       |                  |                                                                                                                                                                                                                                                                                                                                                                                                                                                                                                                                                                                                                                                                                                                                                                                                                                                                                                                                                                                                                                                                                                                                                                                                                                                                                                                                                                                                                                                                                                                                                                                                                                                                                                                                                                                                                                                                                                                                                                                                                                                                                                                                |                   |
| DEMOGRAPHICS                                                                                                                                                                             |                                                      |                       |                  | ΤΕΝΑΝΤS                                                                                                                                                                                                                                                                                                                                                                                                                                                                                                                                                                                                                                                                                                                                                                                                                                                                                                                                                                                                                                                                                                                                                                                                                                                                                                                                                                                                                                                                                                                                                                                                                                                                                                                                                                                                                                                                                                                                                                                                                                                                                                                        |                   |
|                                                                                                                                                                                          | 1-MILE                                               | 3-MILE                | 5-MILE           | Рер Во                                                                                                                                                                                                                                                                                                                                                                                                                                                                                                                                                                                                                                                                                                                                                                                                                                                                                                                                                                                                                                                                                                                                                                                                                                                                                                                                                                                                                                                                                                                                                                                                                                                                                                                                                                                                                                                                                                                                                                                                                                                                                                                         | ys                |
| POPULATION                                                                                                                                                                               | 9,380                                                | 55,216                | 114,032          | Yankee Eye                                                                                                                                                                                                                                                                                                                                                                                                                                                                                                                                                                                                                                                                                                                                                                                                                                                                                                                                                                                                                                                                                                                                                                                                                                                                                                                                                                                                                                                                                                                                                                                                                                                                                                                                                                                                                                                                                                                                                                                                                                                                                                                     | Clinic            |
| MEDIAN HH INCOME                                                                                                                                                                         | \$74,903                                             | \$86,706              | \$86,796         | Snap Fitness                                                                                                                                                                                                                                                                                                                                                                                                                                                                                                                                                                                                                                                                                                                                                                                                                                                                                                                                                                                                                                                                                                                                                                                                                                                                                                                                                                                                                                                                                                                                                                                                                                                                                                                                                                                                                                                                                                                                                                                                                                                                                                                   |                   |
| Average HH Income                                                                                                                                                                        | <b>VERAGE HH INCOME</b> \$99,743 \$114,142 \$117,599 |                       |                  |                                                                                                                                                                                                                                                                                                                                                                                                                                                                                                                                                                                                                                                                                                                                                                                                                                                                                                                                                                                                                                                                                                                                                                                                                                                                                                                                                                                                                                                                                                                                                                                                                                                                                                                                                                                                                                                                                                                                                                                                                                                                                                                                |                   |
| AEDIAN AGE         36.9         38.1         39.1                                                                                                                                        |                                                      | Enterprise Rent-A-Car |                  |                                                                                                                                                                                                                                                                                                                                                                                                                                                                                                                                                                                                                                                                                                                                                                                                                                                                                                                                                                                                                                                                                                                                                                                                                                                                                                                                                                                                                                                                                                                                                                                                                                                                                                                                                                                                                                                                                                                                                                                                                                                                                                                                |                   |
| Сомментя                                                                                                                                                                                 |                                                      |                       |                  | TRAFFIC COUNTS                                                                                                                                                                                                                                                                                                                                                                                                                                                                                                                                                                                                                                                                                                                                                                                                                                                                                                                                                                                                                                                                                                                                                                                                                                                                                                                                                                                                                                                                                                                                                                                                                                                                                                                                                                                                                                                                                                                                                                                                                                                                                                                 |                   |
| • The site located a stones throw from Wal -Mart, Kohl's and<br>Cub Foods and is a great opportunity for a retailer/                                                                     |                                                      |                       |                  | DUCKWOOD DRIVE                                                                                                                                                                                                                                                                                                                                                                                                                                                                                                                                                                                                                                                                                                                                                                                                                                                                                                                                                                                                                                                                                                                                                                                                                                                                                                                                                                                                                                                                                                                                                                                                                                                                                                                                                                                                                                                                                                                                                                                                                                                                                                                 | 15,900 VPD        |
| professional or medical user that wants to have its own identity in its own freestanding pad site.                                                                                       |                                                      |                       | PILOT KNOB RD    | 31,500 VPD                                                                                                                                                                                                                                                                                                                                                                                                                                                                                                                                                                                                                                                                                                                                                                                                                                                                                                                                                                                                                                                                                                                                                                                                                                                                                                                                                                                                                                                                                                                                                                                                                                                                                                                                                                                                                                                                                                                                                                                                                                                                                                                     |                   |
| • This allows for greater visibility to Duckwood Drive which is<br>another main thoroughfare that connects to Denmark Avenue<br>to the east and Pilot Knob Rd to the west. Both roadways |                                                      |                       |                  | I-35E                                                                                                                                                                                                                                                                                                                                                                                                                                                                                                                                                                                                                                                                                                                                                                                                                                                                                                                                                                                                                                                                                                                                                                                                                                                                                                                                                                                                                                                                                                                                                                                                                                                                                                                                                                                                                                                                                                                                                                                                                                                                                                                          | 98,000 VPD        |
| connect to Eagan Town Centre which is home to numerous retailers including Kohl's, Dollar Tree, Sally Beauty, Erick's                                                                    |                                                      |                       | NEARBY RETAILERS |                                                                                                                                                                                                                                                                                                                                                                                                                                                                                                                                                                                                                                                                                                                                                                                                                                                                                                                                                                                                                                                                                                                                                                                                                                                                                                                                                                                                                                                                                                                                                                                                                                                                                                                                                                                                                                                                                                                                                                                                                                                                                                                                |                   |
| Bike, Waxing the Cityand others.                                                                                                                                                         |                                                      |                       |                  | Kohl's                                                                                                                                                                                                                                                                                                                                                                                                                                                                                                                                                                                                                                                                                                                                                                                                                                                                                                                                                                                                                                                                                                                                                                                                                                                                                                                                                                                                                                                                                                                                                                                                                                                                                                                                                                                                                                                                                                                                                                                                                                                                                                                         | Cub Foods         |
| <ul> <li>Along Pilot Knob has a number of full and quick service<br/>restaurants, Speedway, and Paradise Car wash.</li> </ul>                                                            |                                                      |                       |                  | Wal-Mart                                                                                                                                                                                                                                                                                                                                                                                                                                                                                                                                                                                                                                                                                                                                                                                                                                                                                                                                                                                                                                                                                                                                                                                                                                                                                                                                                                                                                                                                                                                                                                                                                                                                                                                                                                                                                                                                                                                                                                                                                                                                                                                       | Caribou Coffee    |
| • This pad site opportunity is rare to find in such a dynamic city/ trade area.                                                                                                          |                                                      |                       |                  | Von Hanson's Meats                                                                                                                                                                                                                                                                                                                                                                                                                                                                                                                                                                                                                                                                                                                                                                                                                                                                                                                                                                                                                                                                                                                                                                                                                                                                                                                                                                                                                                                                                                                                                                                                                                                                                                                                                                                                                                                                                                                                                                                                                                                                                                             | Old National Bank |
|                                                                                                                                                                                          |                                                      |                       |                  | The Original Mattress Factory                                                                                                                                                                                                                                                                                                                                                                                                                                                                                                                                                                                                                                                                                                                                                                                                                                                                                                                                                                                                                                                                                                                                                                                                                                                                                                                                                                                                                                                                                                                                                                                                                                                                                                                                                                                                                                                                                                                                                                                                                                                                                                  | Kindercare        |