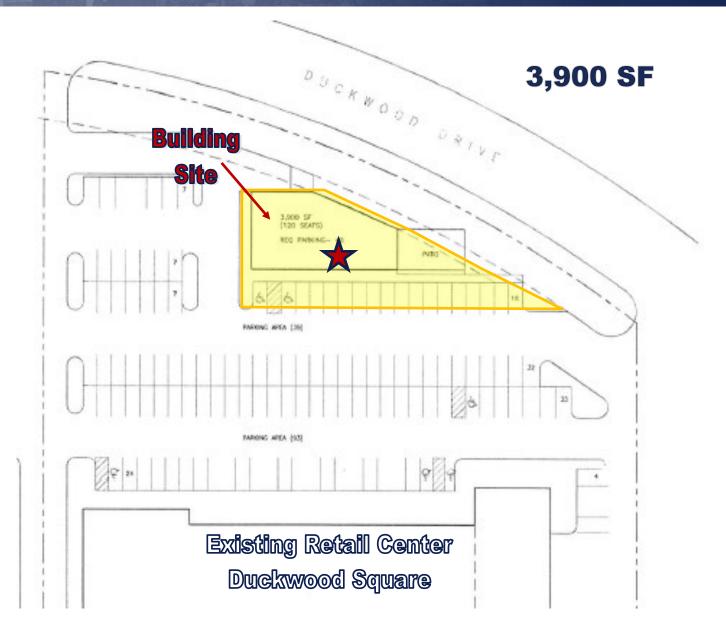

# SITE OPTION 1

# Option 1 can accommodate a sit down restaurant with up to 120 seats and a patio

THIS INFORMATION HAS BEEN SECURED FROM SOURCES WE BELIEVE TO BE RELIABLE, BUT WE MAKE NO REPRESENTATIONS OR WARRANTIES, EXPRESSED OR IMPLIED, AS TO THE ACCURACY OF THE INFORMATION. REFERENCES TO SQUARE FOOTAGE OR AGE ARE APPROXIMATE. UPLAND HAS NOT REVIEWED OR VERIFIED THIS INFORMATION. BUYER MUST VERIFY THE INFORMATION AND BEARS ALL RISK FOR ANY INACCURACIES.