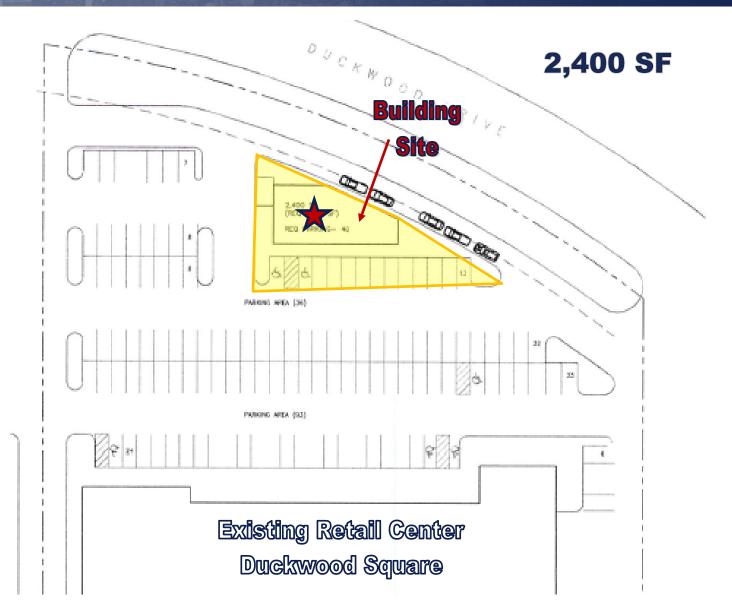

# SITE OPTION 2

Option 2 can be used as a QSR, bank, or other medical users and can accommodate a drive thru.

THIS INFORMATION HAS BEEN SECURED FROM SOURCES WE BELIEVE TO BE RELIABLE, BUT WE MAKE NO REPRESENTATIONS OR WARRANTIES, EXPRESSED OR IMPLIED, AS TO THE ACCURACY OF THE INFORMATION. REFERENCES TO SQUARE FOOTAGE OR AGE ARE APPROXIMATE. UPLAND HAS NOT REVIEWED OR VERIFIED THIS INFORMATION. BUYER MUST VERIFY THE INFORMATION AND BEARS ALL RISK FOR ANY INACCURACIES.