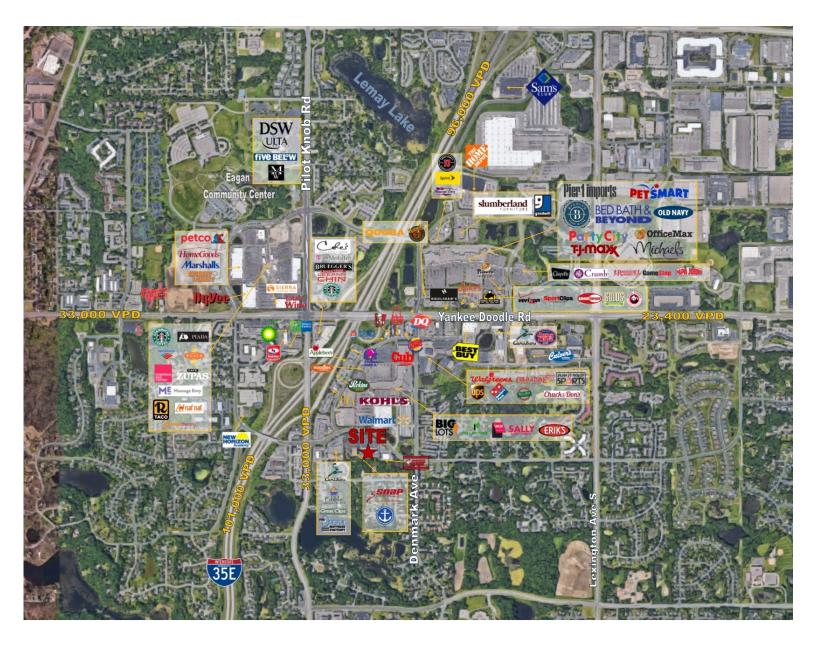

### **PROPERTY OVERVIEW**

| PROPERTY INFORMATION                                                                                                                                                                     |                                                      |                       |                  | Plymouth (10) (10) (10) (10) (10) (10) (10) (10)                                                                                                                                                                                                                                                                                                                                                                                                                                                                                                                                                                                                                                                                                                                                                                                                                                                                                                                                                                                                                                                                                                                                                                                                                                                                                                                                                                                                                                                                                                                                                                                                                                                                                                                                                                                                                                                                                                                                                                                                                                                                               |                   |
|------------------------------------------------------------------------------------------------------------------------------------------------------------------------------------------|------------------------------------------------------|-----------------------|------------------|--------------------------------------------------------------------------------------------------------------------------------------------------------------------------------------------------------------------------------------------------------------------------------------------------------------------------------------------------------------------------------------------------------------------------------------------------------------------------------------------------------------------------------------------------------------------------------------------------------------------------------------------------------------------------------------------------------------------------------------------------------------------------------------------------------------------------------------------------------------------------------------------------------------------------------------------------------------------------------------------------------------------------------------------------------------------------------------------------------------------------------------------------------------------------------------------------------------------------------------------------------------------------------------------------------------------------------------------------------------------------------------------------------------------------------------------------------------------------------------------------------------------------------------------------------------------------------------------------------------------------------------------------------------------------------------------------------------------------------------------------------------------------------------------------------------------------------------------------------------------------------------------------------------------------------------------------------------------------------------------------------------------------------------------------------------------------------------------------------------------------------|-------------------|
| Address                                                                                                                                                                                  | 1340 Duckwood Drive                                  |                       |                  | Tayana and a second and a secon |                   |
| CITY, STATE                                                                                                                                                                              | Eagan,                                               | MN                    |                  | Hopkin Binneapolis (1) (1) (1) (1) (1) (1) (1) (1) (1) (1)                                                                                                                                                                                                                                                                                                                                                                                                                                                                                                                                                                                                                                                                                                                                                                                                                                                                                                                                                                                                                                                                                                                                                                                                                                                                                                                                                                                                                                                                                                                                                                                                                                                                                                                                                                                                                                                                                                                                                                                                                                                                     |                   |
| OPTION 1                                                                                                                                                                                 | 3,900 SF With Patio Capabilities                     |                       |                  | Eden Prains<br>Defen Prains<br>Fino Lake<br>Code Bioer<br>Code Code Code Code Code Code Code Code                                                                                                                                                                                                                                                                                                                                                                                                                                                                                                                                                                                                                                                                                                                                                                                                                                                                                                                                                                                                                                                                                                                                                                                                                                                                                                                                                                                                                                                                                                                                                                                                                                                                                                                                                                                                                                                                                                |                   |
| OPTION 2                                                                                                                                                                                 | 2,400 SF With Drive-Thru<br>Capabilities             |                       |                  |                                                                                                                                                                                                                                                                                                                                                                                                                                                                                                                                                                                                                                                                                                                                                                                                                                                                                                                                                                                                                                                                                                                                                                                                                                                                                                                                                                                                                                                                                                                                                                                                                                                                                                                                                                                                                                                                                                                                                                                                                                                                                                                                |                   |
| ASKING RENT                                                                                                                                                                              | Negotiable                                           |                       |                  |                                                                                                                                                                                                                                                                                                                                                                                                                                                                                                                                                                                                                                                                                                                                                                                                                                                                                                                                                                                                                                                                                                                                                                                                                                                                                                                                                                                                                                                                                                                                                                                                                                                                                                                                                                                                                                                                                                                                                                                                                                                                                                                                |                   |
| CAM & TAX TOTAL EST                                                                                                                                                                      | . TBD                                                |                       |                  |                                                                                                                                                                                                                                                                                                                                                                                                                                                                                                                                                                                                                                                                                                                                                                                                                                                                                                                                                                                                                                                                                                                                                                                                                                                                                                                                                                                                                                                                                                                                                                                                                                                                                                                                                                                                                                                                                                                                                                                                                                                                                                                                |                   |
| IDEAL USES                                                                                                                                                                               | Restaurant, Financial, or<br>Medical Uses            |                       |                  |                                                                                                                                                                                                                                                                                                                                                                                                                                                                                                                                                                                                                                                                                                                                                                                                                                                                                                                                                                                                                                                                                                                                                                                                                                                                                                                                                                                                                                                                                                                                                                                                                                                                                                                                                                                                                                                                                                                                                                                                                                                                                                                                |                   |
| DEMOGRAPHICS                                                                                                                                                                             |                                                      |                       |                  | ΤΕΝΑΝΤS                                                                                                                                                                                                                                                                                                                                                                                                                                                                                                                                                                                                                                                                                                                                                                                                                                                                                                                                                                                                                                                                                                                                                                                                                                                                                                                                                                                                                                                                                                                                                                                                                                                                                                                                                                                                                                                                                                                                                                                                                                                                                                                        |                   |
|                                                                                                                                                                                          | 1-MILE                                               | 3-MILE                | 5-MILE           | Рер Во                                                                                                                                                                                                                                                                                                                                                                                                                                                                                                                                                                                                                                                                                                                                                                                                                                                                                                                                                                                                                                                                                                                                                                                                                                                                                                                                                                                                                                                                                                                                                                                                                                                                                                                                                                                                                                                                                                                                                                                                                                                                                                                         | ys                |
| POPULATION                                                                                                                                                                               | 9,380                                                | 55,216                | 114,032          | Yankee Eye                                                                                                                                                                                                                                                                                                                                                                                                                                                                                                                                                                                                                                                                                                                                                                                                                                                                                                                                                                                                                                                                                                                                                                                                                                                                                                                                                                                                                                                                                                                                                                                                                                                                                                                                                                                                                                                                                                                                                                                                                                                                                                                     | Clinic            |
| MEDIAN HH INCOME                                                                                                                                                                         | \$74,903                                             | \$86,706              | \$86,796         | Snap Fitness                                                                                                                                                                                                                                                                                                                                                                                                                                                                                                                                                                                                                                                                                                                                                                                                                                                                                                                                                                                                                                                                                                                                                                                                                                                                                                                                                                                                                                                                                                                                                                                                                                                                                                                                                                                                                                                                                                                                                                                                                                                                                                                   |                   |
| Average HH Income                                                                                                                                                                        | <b>VERAGE HH INCOME</b> \$99,743 \$114,142 \$117,599 |                       |                  |                                                                                                                                                                                                                                                                                                                                                                                                                                                                                                                                                                                                                                                                                                                                                                                                                                                                                                                                                                                                                                                                                                                                                                                                                                                                                                                                                                                                                                                                                                                                                                                                                                                                                                                                                                                                                                                                                                                                                                                                                                                                                                                                |                   |
| AEDIAN AGE         36.9         38.1         39.1                                                                                                                                        |                                                      | Enterprise Rent-A-Car |                  |                                                                                                                                                                                                                                                                                                                                                                                                                                                                                                                                                                                                                                                                                                                                                                                                                                                                                                                                                                                                                                                                                                                                                                                                                                                                                                                                                                                                                                                                                                                                                                                                                                                                                                                                                                                                                                                                                                                                                                                                                                                                                                                                |                   |
| Сомментя                                                                                                                                                                                 |                                                      |                       |                  | TRAFFIC COUNTS                                                                                                                                                                                                                                                                                                                                                                                                                                                                                                                                                                                                                                                                                                                                                                                                                                                                                                                                                                                                                                                                                                                                                                                                                                                                                                                                                                                                                                                                                                                                                                                                                                                                                                                                                                                                                                                                                                                                                                                                                                                                                                                 |                   |
| • The site located a stones throw from Wal -Mart, Kohl's and<br>Cub Foods and is a great opportunity for a retailer/                                                                     |                                                      |                       |                  | DUCKWOOD DRIVE                                                                                                                                                                                                                                                                                                                                                                                                                                                                                                                                                                                                                                                                                                                                                                                                                                                                                                                                                                                                                                                                                                                                                                                                                                                                                                                                                                                                                                                                                                                                                                                                                                                                                                                                                                                                                                                                                                                                                                                                                                                                                                                 | 15,900 VPD        |
| professional or medical user that wants to have its own identity in its own freestanding pad site.                                                                                       |                                                      |                       | PILOT KNOB RD    | 31,500 VPD                                                                                                                                                                                                                                                                                                                                                                                                                                                                                                                                                                                                                                                                                                                                                                                                                                                                                                                                                                                                                                                                                                                                                                                                                                                                                                                                                                                                                                                                                                                                                                                                                                                                                                                                                                                                                                                                                                                                                                                                                                                                                                                     |                   |
| • This allows for greater visibility to Duckwood Drive which is<br>another main thoroughfare that connects to Denmark Avenue<br>to the east and Pilot Knob Rd to the west. Both roadways |                                                      |                       |                  | I-35E                                                                                                                                                                                                                                                                                                                                                                                                                                                                                                                                                                                                                                                                                                                                                                                                                                                                                                                                                                                                                                                                                                                                                                                                                                                                                                                                                                                                                                                                                                                                                                                                                                                                                                                                                                                                                                                                                                                                                                                                                                                                                                                          | 98,000 VPD        |
| connect to Eagan Town Centre which is home to numerous retailers including Kohl's, Dollar Tree, Sally Beauty, Erick's                                                                    |                                                      |                       | NEARBY RETAILERS |                                                                                                                                                                                                                                                                                                                                                                                                                                                                                                                                                                                                                                                                                                                                                                                                                                                                                                                                                                                                                                                                                                                                                                                                                                                                                                                                                                                                                                                                                                                                                                                                                                                                                                                                                                                                                                                                                                                                                                                                                                                                                                                                |                   |
| Bike, Waxing the Cityand others.                                                                                                                                                         |                                                      |                       |                  | Kohl's                                                                                                                                                                                                                                                                                                                                                                                                                                                                                                                                                                                                                                                                                                                                                                                                                                                                                                                                                                                                                                                                                                                                                                                                                                                                                                                                                                                                                                                                                                                                                                                                                                                                                                                                                                                                                                                                                                                                                                                                                                                                                                                         | Cub Foods         |
| <ul> <li>Along Pilot Knob has a number of full and quick service<br/>restaurants, Speedway, and Paradise Car wash.</li> </ul>                                                            |                                                      |                       |                  | Wal-Mart                                                                                                                                                                                                                                                                                                                                                                                                                                                                                                                                                                                                                                                                                                                                                                                                                                                                                                                                                                                                                                                                                                                                                                                                                                                                                                                                                                                                                                                                                                                                                                                                                                                                                                                                                                                                                                                                                                                                                                                                                                                                                                                       | Caribou Coffee    |
| • This pad site opportunity is rare to find in such a dynamic city/ trade area.                                                                                                          |                                                      |                       |                  | Von Hanson's Meats                                                                                                                                                                                                                                                                                                                                                                                                                                                                                                                                                                                                                                                                                                                                                                                                                                                                                                                                                                                                                                                                                                                                                                                                                                                                                                                                                                                                                                                                                                                                                                                                                                                                                                                                                                                                                                                                                                                                                                                                                                                                                                             | Old National Bank |
|                                                                                                                                                                                          |                                                      |                       |                  | The Original Mattress Factory                                                                                                                                                                                                                                                                                                                                                                                                                                                                                                                                                                                                                                                                                                                                                                                                                                                                                                                                                                                                                                                                                                                                                                                                                                                                                                                                                                                                                                                                                                                                                                                                                                                                                                                                                                                                                                                                                                                                                                                                                                                                                                  | Kindercare        |