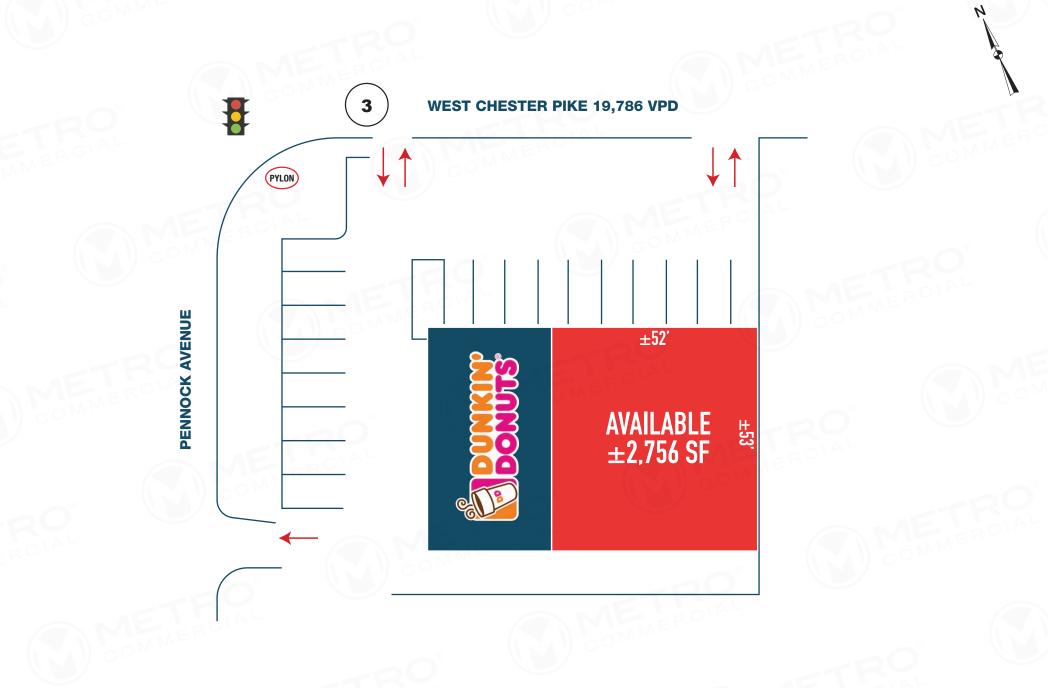

#### ±2,756 SF AVAILABLE FOR LEASE

## property highlights.

- ±2,756 former Wawa adjacent to Dunkin Donuts for lease
- Freestanding building on .43 acres
- Situated in densely populated Upper Darby, Delaware County
- Located at the signalized intersection of West Chester Pike & Pennock Avenue with great visibility
- Ownership would consider selling