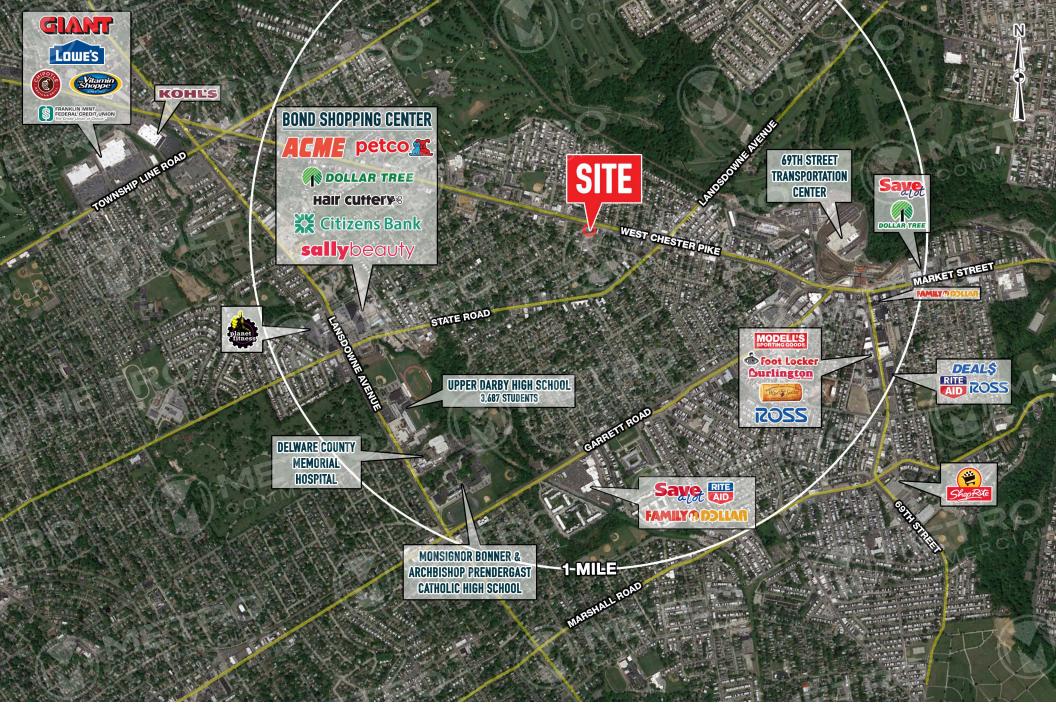

### stats.

|  | 2017 DEMOGRAPHICS*                                               | 1 MILE   | 3 MILES  | 5 MILES  |
|--|------------------------------------------------------------------|----------|----------|----------|
|  | EST. POPULATION                                                  | 34,552   | 311,935  | 624,113  |
|  | EST. HOUSEHOLDS                                                  | 13,724   | 117,533  | 239,489  |
|  | EST. AVG. HH INCOME                                              | \$67,512 | \$72,092 | \$74,463 |
|  | WEST CHESTER PIKE (ROUTE 3) TRAFFIC COUNT: 19.786 VPD *ESRI 2017 |          |          |          |