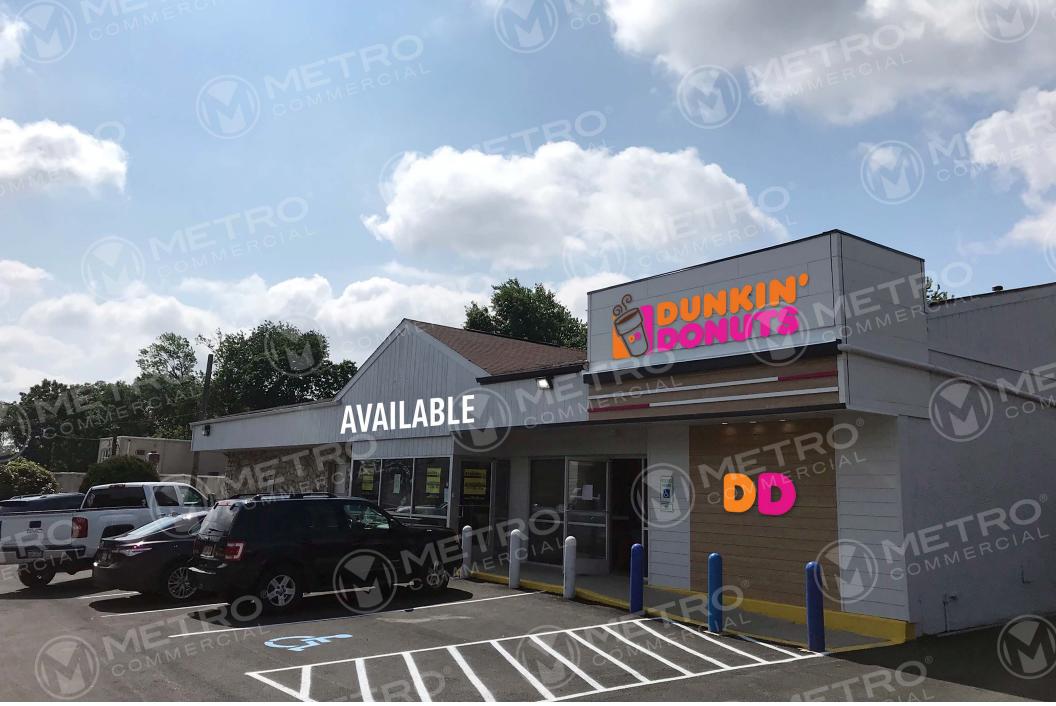

# 7720 WEST CHESTER PIKE UPPER DARBY, PA

#### ±2,756 SF AVAILABLE FOR LEASE

## property highlights.

- ±2,756 former Wawa adjacent to Dunkin Donuts for lease
- Freestanding building on .43 acres
- Situated in densely populated Upper Darby, Delaware County
- Located at the signalized intersection of West Chester Pike & Pennock Avenue with great visibility
- Ownership would consider selling