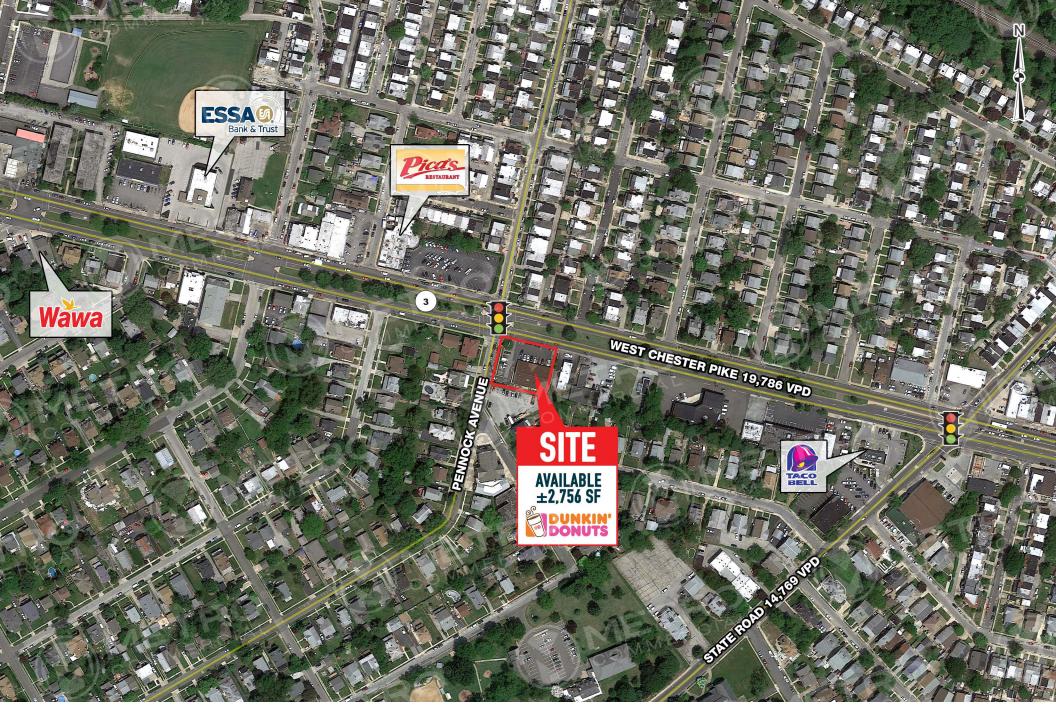

# 7720 WEST CHESTER PIKE UPPER DARBY, PA

#### ±2,756 SF AVAILABLE FOR LEASE

## property highlights.

- ±2,756 former Wawa adjacent to Dunkin Donuts for lease
- Freestanding building on .43 acres
- Situated in densely populated Upper Darby, Delaware County
- Located at the signalized intersection of West Chester Pike & Pennock Avenue with great visibility
- Ownership would consider selling