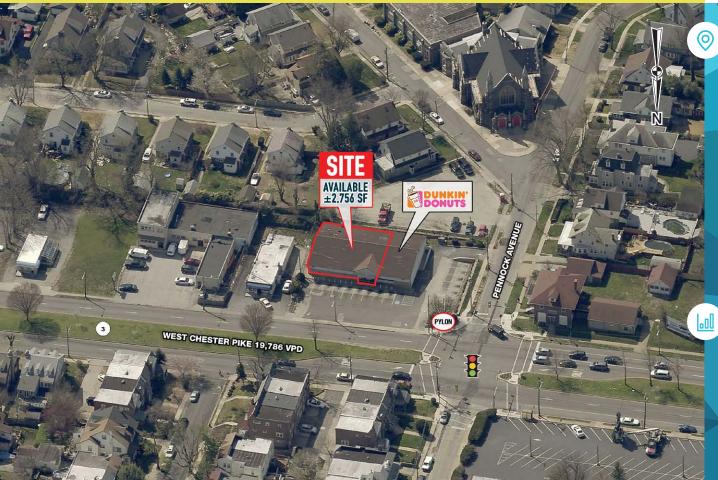

# 7720 WEST CHESTER PIKE UPPER DARBY, PA

#### ±2,756 SF AVAILABLE FOR LEASE

## property highlights.

- ±2,756 former Wawa adjacent to Dunkin Donuts for lease
- Freestanding building on .43 acres
- Situated in densely populated Upper Darby, Delaware County
- Located at the signalized intersection of West Chester Pike & Pennock Avenue with great visibility
- Ownership would consider selling