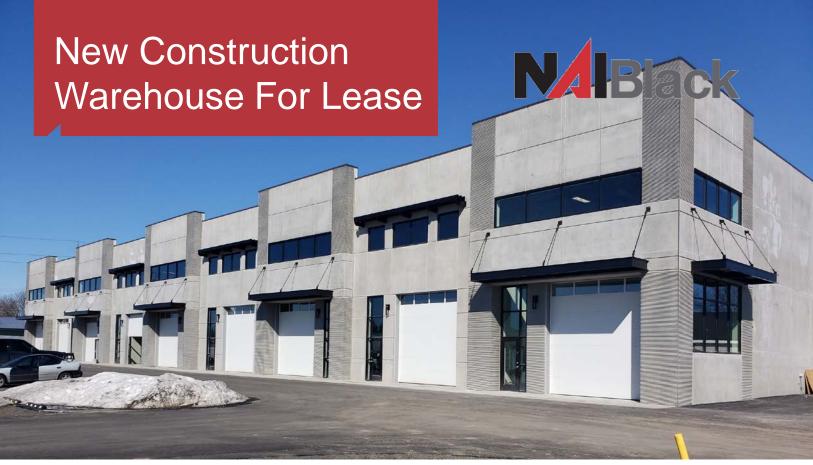

## 825 E. Houston Avenue

Spokane, WA 99208

## **Property Features:**

- Total Building Size: 19,624 SF +/-
  - Unit 300: 3,298 SF +/- (2-Story)
- Total Lot Size: 1.33 Acres +/-
- (9) Total-14' Roll Up Doors
- Clear Height: 16'
- Power Capacity: 240V-3PH-4W Available to Each Unit
- Yard Space Available Call Listing Agent For Details

Lease Rate: \$0.75/SF/Mo. NNN

For More Information, Contact: