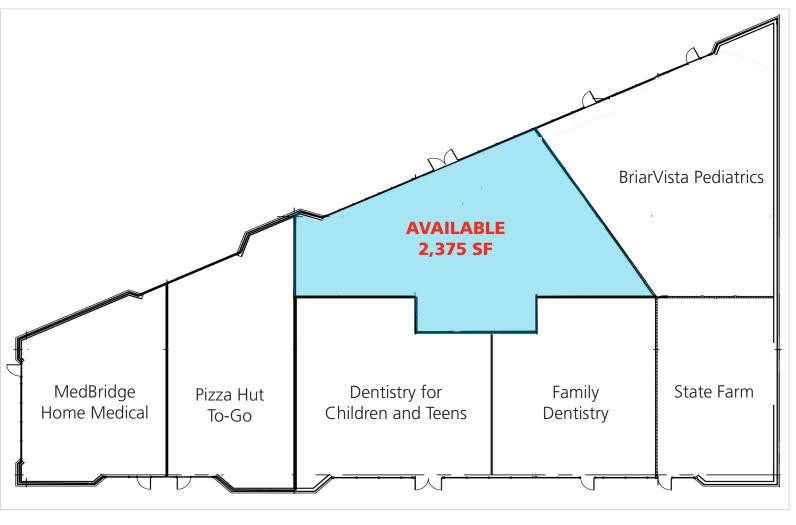

# **Northlake Triangle Professional Center**

2244 Henderson Mill Road | Atlanta, Georgia 30345

Ackerman Retail

2,375 SF AVAILABLE \$15.00+ PSF

### **PROPERTY HIGHLIGHTS**

- Building and monument signage opportunities
- Fully built-out office space available
- Generous tenant allowance
- Excellent visibility at a busy intersection
- Ample parking
- Local ownership
- Strong Northlake demographics
- Adjacent to Northlake Mall
- Join existing medical tenants
  - Family Dentistry
  - Dentistry for Children & Teens
  - BriarVista Pediatrics