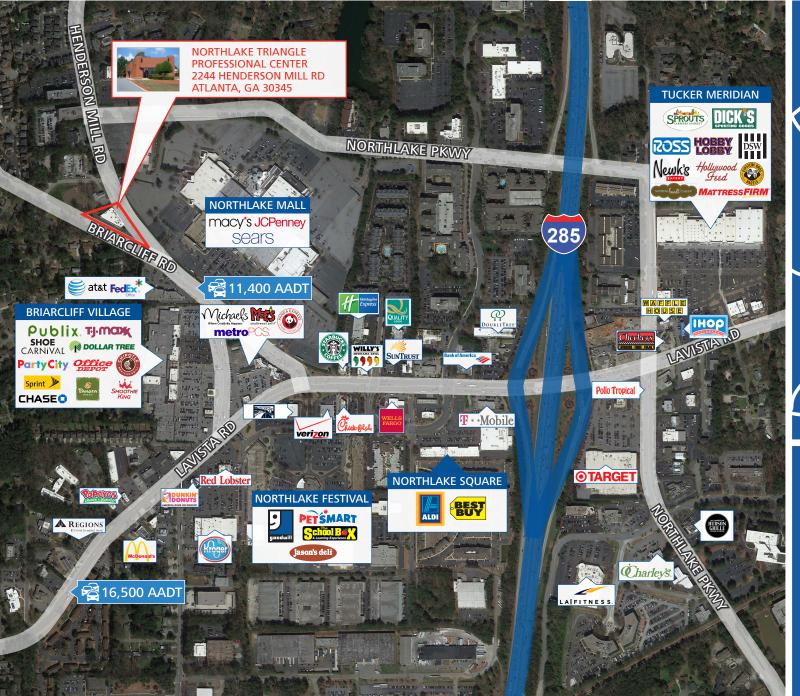

#### **AREA DEMOGRAPHICS (2019):**

POPULATION

| 1-MILE | 7,620   |
|--------|---------|
| 3-MILE | 94,699  |
| 5-MILE | 307,979 |

HOUSEHOLDS

| 1-MILE | 3,458   |
|--------|---------|
| 3-MILE | 38,018  |
| 5-MILE | 122,136 |

AVG HH INCOME

| 1-MILE | \$131,661 |
|--------|-----------|
| 3-MILE | \$97,047  |
| 5-MILE | \$84,283  |