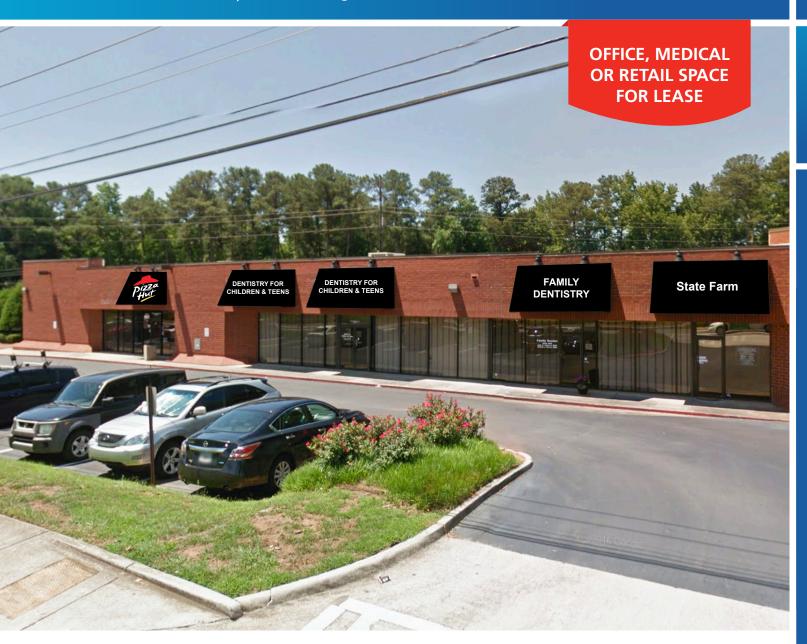

# **Northlake Triangle Professional Center**

2244 Henderson Mill Road | Atlanta, Georgia 30345

Ackerman Retail

2,375 SF AVAILABLE \$15.00+ PSF

### **PROPERTY HIGHLIGHTS**

- Building and monument signage opportunities
- Fully built-out office space available
- Generous tenant allowance
- Excellent visibility at a busy intersection
- Ample parking
- Local ownership
- Strong Northlake demographics
- Adjacent to Northlake Mall
- Join existing medical tenants
  - Family Dentistry
  - Dentistry for Children & Teens
  - BriarVista Pediatrics