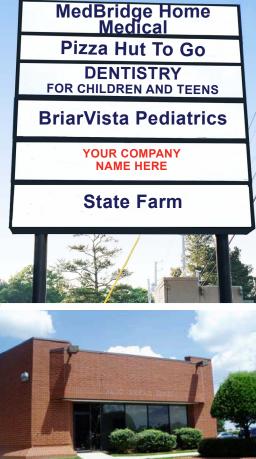

### **PROPERTY HIGHLIGHTS**

- Building and monument signage opportunities
- Fully built-out office space available
- Generous tenant allowance
- Excellent visibility at a busy intersection
- Ample parking
- Local ownership
- Strong Northlake demographics
- Adjacent to Northlake Mall
- Join existing medical tenants
  - Family Dentistry
  - Dentistry for Children & Teens
  - BriarVista Pediatrics