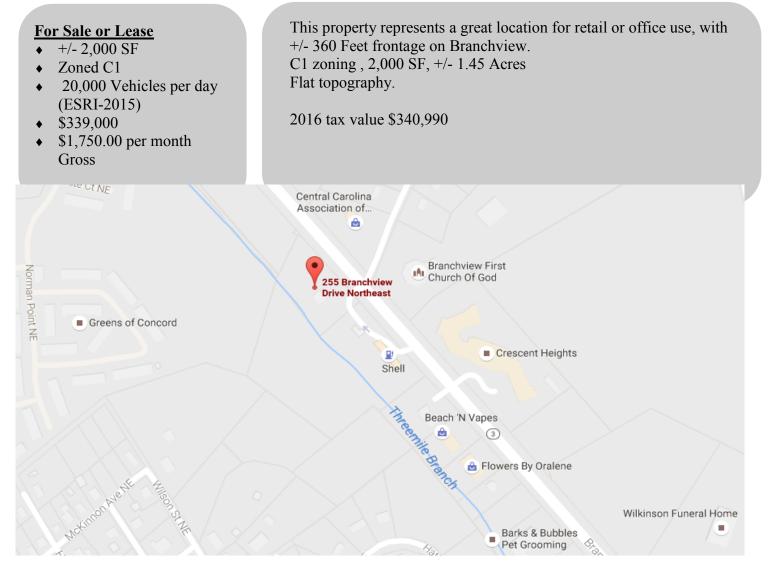

## **Property Specifications**

40

Address : 255 Branchview Dr. Concord, NC 28025

County : Cabarrus

Available SF +/- 2,000

Zoning : C1

Constructed 1986 Steel reinforced concrete with wood truss roof and stucco siding. Asphalt shingle roof Single Gas fired HVAC 11 parking spaces. 8' ceiling height. +/- 15 Cubic foot Vault included. Sits on 24" concrete footer.

Interstate Access

HWY 3 < 1 mile NC73 3 miles US-49 4 miles I-85 5 miles

The information contained herein has either been given to us by the owner of the property or has been obtained from sources that we deem reliable. We have no reason to doubt its accuracy, but we do not guarantee it. Buyer/tenant should verify independently. This property is subject to prior sale, lease, price change or withdrawal without notice.