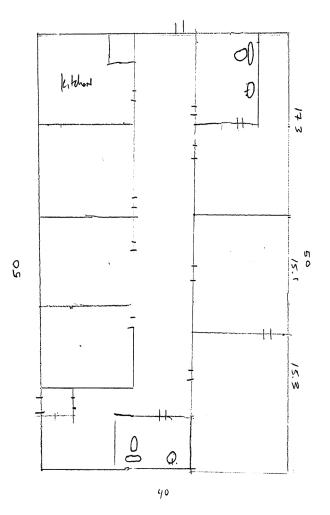

## **Property Specifications**

40

Address : 255 Branchview Dr. Concord, NC 28025

County : Cabarrus

Available SF +/- 2,000

Zoning : C1

Constructed 1986 Steel reinforced concrete with wood truss roof and stucco siding. Asphalt shingle roof Single Gas fired HVAC 11 parking spaces. 8' ceiling height. +/- 15 Cubic foot Vault included. Sits on 24" concrete footer.