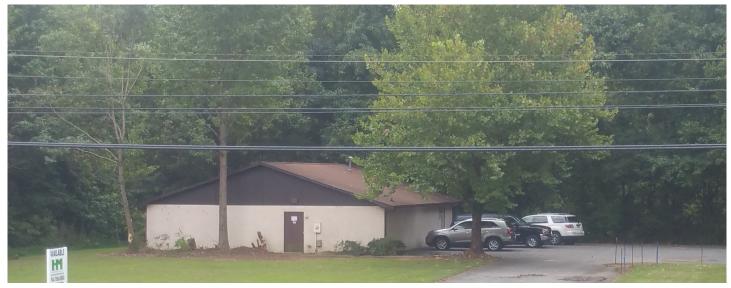

## 255 BRANCHVIEW DR., CONCORD, NC 28025

363 CHURCH STREET NORTH, SUITE 240 CONCORD, NC 28025 704-786-8888 WWW.NEWBRANCHRE.COM

## **Property Specifications**

40

Address : 255 Branchview Dr. Concord, NC 28025

County : Cabarrus

Available SF +/- 2,000

Zoning : C1

Constructed 1986 Steel reinforced concrete with wood truss roof and stucco siding. Asphalt shingle roof Single Gas fired HVAC 11 parking spaces. 8' ceiling height. +/- 15 Cubic foot Vault included. Sits on 24" concrete footer.