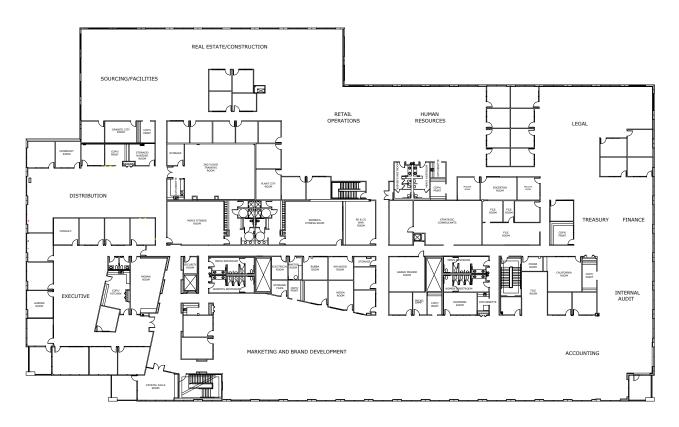

### FOR SALE OR LEASE

## **100 Corporate Drive**

**Full Building Available** 







## **Property Highlights**

- 128,612 rentable square foot Class A headquarters opportunity
- Large, efficient 60,000 square foot floor plate
- Building UPS, raised-floor data center and backup generator

- Executive balconies
- 425 surface parking spaces
- Excellent highway access
- Located minutes from Lambert St. Louis
  International Airport

Lease Rate: \$13.00/SF NNN Sale Price: \$15,500,000

## **First Floor**



## **Second Floor**



### FOR SALE OR LEASE

# 100 Corporate Drive

**Full Building Available** 



## **Aerial**





### **Scott Bazoian**

Executive Managing Director +1 314 746 0315 scott.bazoian@cushwake.com

### Jim Mosby

Executive Managing Director +1 314 746 0316 jim.mosby@cushwake.com

### **Danielle Grubbs**

Director +1 314 925 3175 danielle.grubbs@cushwake.com