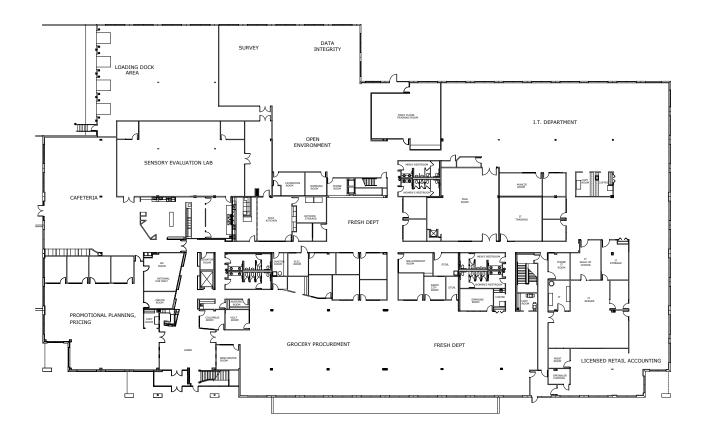

### FOR SALE OR LEASE

## **100 Corporate Drive**

**Full Building Available** 







## **Property Highlights**

- 128,612 rentable square foot Class A headquarters opportunity
- Large, efficient 60,000 square foot floor plate
- Building UPS, raised-floor data center and backup generator

- Executive balconies
- 425 surface parking spaces
- Excellent highway access
- Located minutes from Lambert St. Louis
  International Airport

Lease Rate: \$13.00/SF NNN Sale Price: \$15,500,000

## **First Floor**



## **Second Floor**



### FOR SALE OR LEASE

# 100 Corporate Drive

**Full Building Available** 



## **Aerial**





### **Scott Bazoian**

Executive Managing Director +1 314 746 0315 scott.bazoian@cushwake.com

### Jim Mosby

Executive Managing Director +1 314 746 0316 jim.mosby@cushwake.com

### **Danielle Grubbs**

Director +1 314 925 3175 danielle.grubbs@cushwake.com