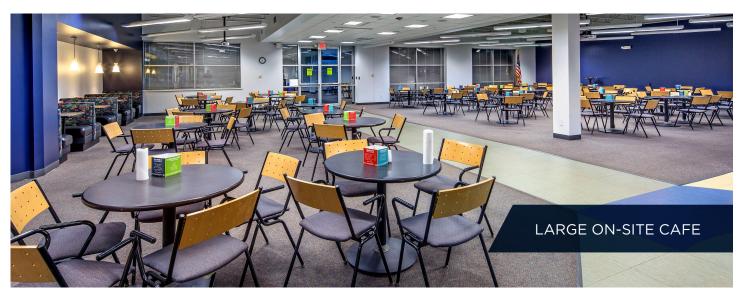

## **Property Highlights**

- 128,612 rentable square foot Class A headquarters opportunity
- Large, efficient 60,000 square foot floor plate
- Building UPS, raised-floor data center and backup generator