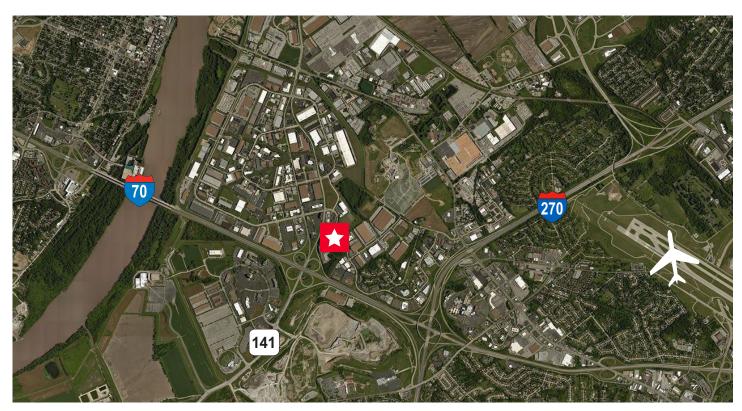

### FOR SALE OR LEASE

## **100 Corporate Drive**

**Full Building Available** 







## **Property Highlights**

- 128,612 rentable square foot Class A headquarters opportunity
- Large, efficient 60,000 square foot floor plate
- Building UPS, raised-floor data center and backup generator

- Executive balconies
- 425 surface parking spaces
- Excellent highway access
- Located minutes from Lambert St. Louis
  International Airport

Lease Rate: \$13.00/SF NNN Sale Price: \$15,500,000

## **First Floor**



## **Second Floor**



### FOR SALE OR LEASE

# 100 Corporate Drive

**Full Building Available** 



## **Aerial**





### **Scott Bazoian**

Executive Managing Director +1 314 746 0315 scott.bazoian@cushwake.com

### Jim Mosby

Executive Managing Director +1 314 746 0316 jim.mosby@cushwake.com

### **Danielle Grubbs**

Director +1 314 925 3175 danielle.grubbs@cushwake.com