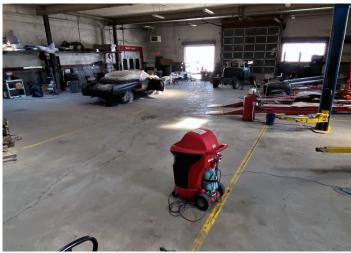

#### **FEATURES**

- 12,250 SF OF LAND!
- MULTIPLE DRIVE-INS
- DIVISIBLE
- AUTOMOTIVE C of O
- HEAVY POWER
- TWO STREETS
- AVAILABLE FOR SALE OR LEASE