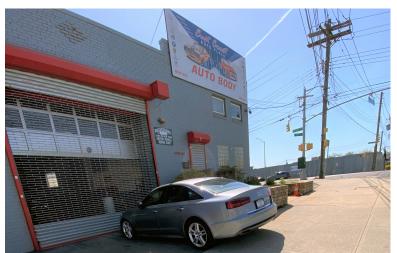

# AT JFK & FARMERS BLVD W/12,250 SF LAND! 10,550 SF

175-14 147<sup>TH</sup> AVENUE, SPRINGFIELD GARDENS, NY 11434

#### **FEATURES**

- 12,250 SF OF LAND!
- MULTIPLE DRIVE-INS
- DIVISIBLE
- AUTOMOTIVE C of O
- HEAVY POWER
- TWO STREETS
- AVAILABLE FOR SALE OR LEASE