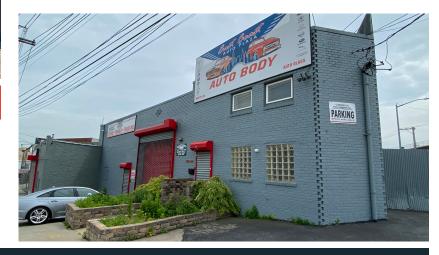

# AT JFK & FARMERS BLVD W/12,250 SF LAND! 10,550 SF

175-14 147<sup>TH</sup> AVENUE, SPRINGFIELD GARDENS, NY 11434

## PRICING AVAILABLE UPON REQUEST

Newly Available, JFK-Based
24/7 Commercial / Industrial
Factory / Warehouse Distribution Facility
Exceptionally Located just off the
entrance to JFK @ Farmers Blvd!

#### **LOCATION**

BLOCK & LOT: 13376 / 1
PLOT SIZE: 22,793 SF
ZONING: M1-1

SIZE

BUILDING: 10,550 SF

#### **FEATURES**

- 12,250 SF OF LAND!
- MULTIPLE DRIVE-INS
- DIVISIBLE
- AUTOMOTIVE C of O
- HEAVY POWER
- TWO STREETS
- AVAILABLE FOR SALE OR LEASE