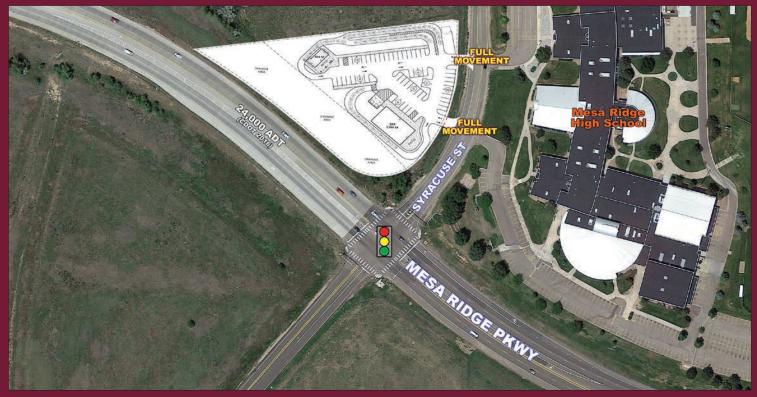

### **TRAFFIC COUNTS**

On Mesa Ridge Pkwy west of Hwy 85 On Mesa Ridge Pkwy east of Hwy 85

- On Hwy 85 north of Mesa Ridge Pkwy
- On Hwy 85 north of Mesa Ridge Pkwy

Source: CDOT 2016<sup>1</sup>

5570 DTC Parkway, Suite 100 | Greenwood Village, CO 80111 | 303.534.0900 Fax: 303.831.1333 | www.sullivanhayes.com

• Located across the street from Mesa Ridge High

33,000 cars/day

24,000 cars/day

18,000 cars/day1

15,000 cars/day1

School and just east of Fort Carson

**Bryan Slaughter** 303.370.7459 | bslaughter@sullivanhayes.com