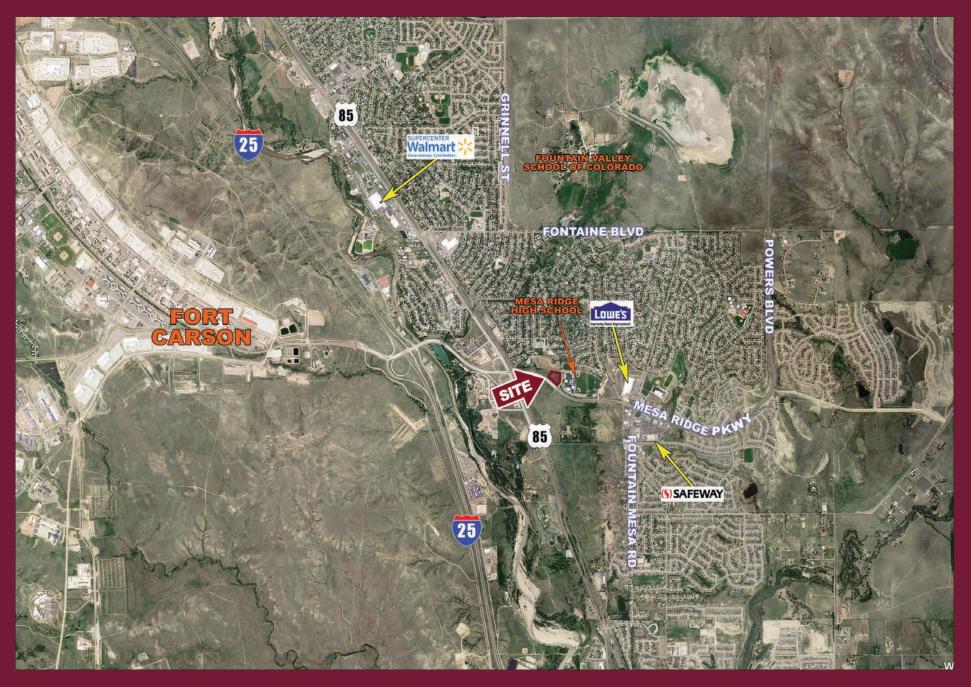

• Located across the street from Mesa Ridge High

33,000 cars/day

24,000 cars/day

18,000 cars/day1

15,000 cars/day1

School and just east of Fort Carson

**Bryan Slaughter** 303.370.7459 | bslaughter@sullivanhayes.com