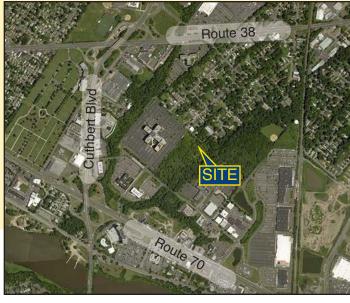

## INDUSTRIAL / OFFICE BUILDING FOR SALE

## 910 BEECHWOOD AVENUE CHERRY HILL, NJ