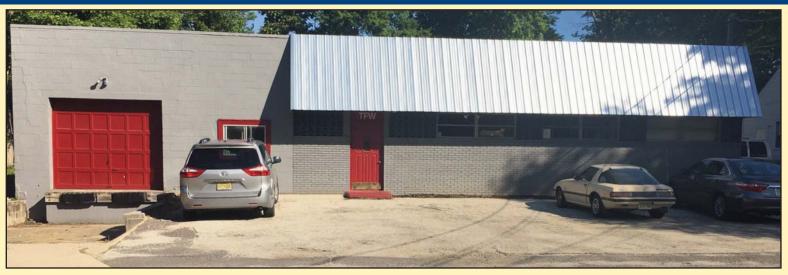

## INDUSTRIAL / OFFICE BUILDING FOR SALE

## 910 BEECHWOOD AVENUE CHERRY HILL, NJ

## **EXCLUSIVE LISTING**

For Further Information, Please Contact:

Jeffrey Lucas (cell) (609) 254-1832 jeffreylucas@me.com **Property Description:** Industrial / Office Building with Tailgate Loading Dock

**Building:** 8,790 +/-SF (70.15 x 125.30)

**Land:** 0.88 +/- Acres (208.7 x 183.71)

**Zoning:** Residential with Industrial Office

Permitted as Non-Conforming Use

**Taxes:** \$13,062.00 (2017)

**Sale Price:** \$499,960.00 \$419,000.00

**Comments:** • Air Conditioned Office with Kitchen and 4 Bathrooms

• 14 Foot Ceiling

· Public Water and Public Sewer

· Electric and Gas with PSE&G

ALL INFORMATION FURNISHED REGARDING PROPERTY FOR SALE, RENTAL OR FINANCING IS FROM SOURCES DEEMED RELIABLE, BUT NO WARRANTY OR REPRESENTATION IS MADE AS TO THE ACCURACY THEREOF AND SAME IS SUBMITTED SUBJECT TO ERRORS, OMMISSIONS, CHANGE OF PRICE, RENTAL OR OTHER CONDITIONS, PRIOR SALE, LEASE OR FINANCING OR WITHDRAWAL WITHOUT NOTICE. NO LIABILITY OF ANY KIND IS TO BE IMPOSED ON THE BROKER HEREIN.