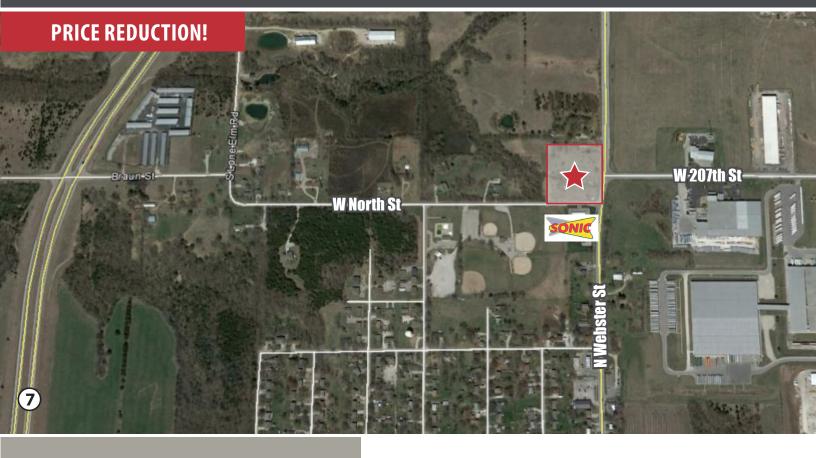

## 3-PARCELS, 3.41± ACRES

NWC OF N ST, 207TH & N WEBSTER, SPRING HILL, KS 66083

## HIGHLIGHTS

Across From Sonic

Spring Hill's Busiest Street

3 Parcels - Buyer can Divide Up

Corner Location

Price to Sel

**FOR SALE** 

\$284,000