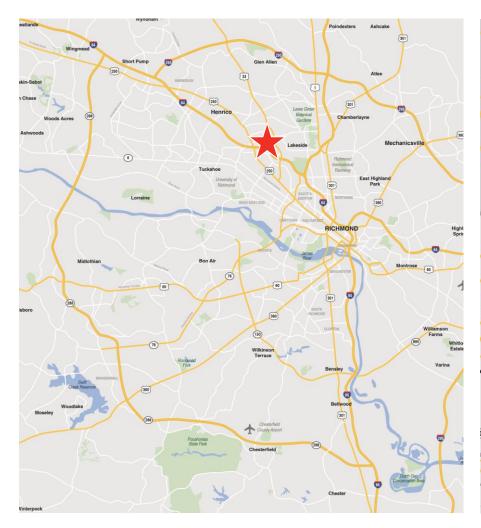

Staples Mill Road & Glenside Drive | Henrico County, VA

Join Newest Tenants, Advance Auto Parts, Family Dollar & Kool Smiles

For more information, contact:

Staples Mill Road & Glenside Drive | Henrico County, VA