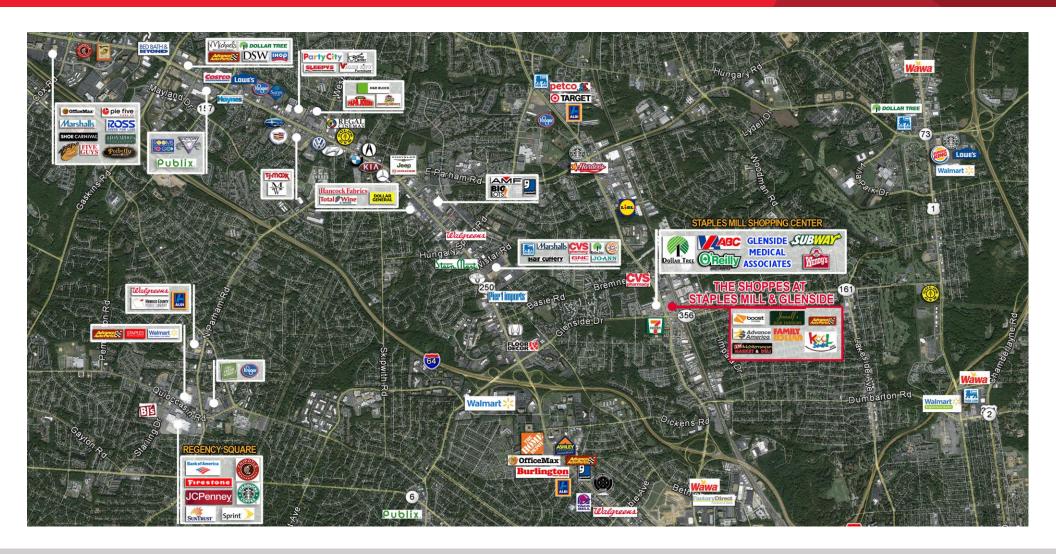

| Join Tenants & Nearby Retailers |                         |  |  |  |
|---------------------------------|-------------------------|--|--|--|
| Advance FAMILY DOLLAR           | Advance PEARLE OOVISION |  |  |  |
| SUBWAY DUNKIN                   | Wendy's SUNTRUST        |  |  |  |
| ©Reilly AUTO PARTS. CVS         | D. H. T.                |  |  |  |