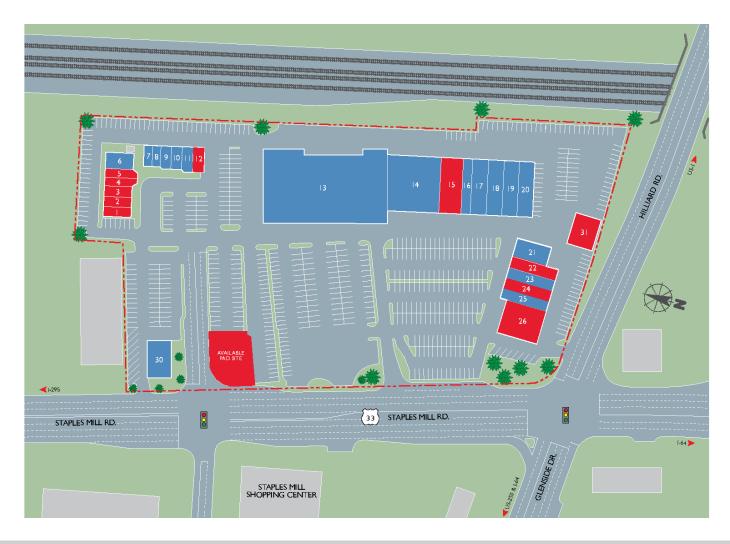

| Tenant Lis |                       |          |
|------------|-----------------------|----------|
| Space      | Tenant                | SF       |
| 1          | AVAILABLE             | 975      |
| 2          | AVAILABLE             | 1,000    |
| 3-5        | AVAILABLE             | 3,300    |
| 6          | Uhaul                 | 1,119    |
| 7          | Cigarette Warehouse   | 695      |
| 8          | All Med Express       | 720      |
| 9          | Allstate              | 865      |
| 10         | Unique Sewing         | 900      |
| 11         | Classic Nails         | 975      |
| 12         | AVAILABLE             | 975      |
| 13         | Advance Auto          | 31,496   |
| 14         | Family Dollar         | 10,000   |
| 15         | AVAILABLE             | 4,000    |
| 16         | Boost Mobile          | 1,800    |
| 17         | Advance America       | 2,700    |
| 18         | Kool Smiles           | 3,000    |
| 19         | Kool Smiles           | 3,000    |
| 20         | Jazzercise            | 3,000    |
| 21         | Tops China Restaurant | 2,400    |
| 22         | AVAILABLE             | 1,300    |
| 23         | Jonulf's Salon        | 1,600    |
| 24         | AVAILABLE             | 1,600    |
| 25         | 2m Med. Deli          | 1,424    |
| 26         | AVAILABLE             | 4,953    |
| 27-29      | AVAILABLE – PAD SITE  | 1.0 Acre |
| 30         | Pearl Vision          | 2,160    |
| 31         | AVAILABLE             | 3,000    |
|            |                       |          |