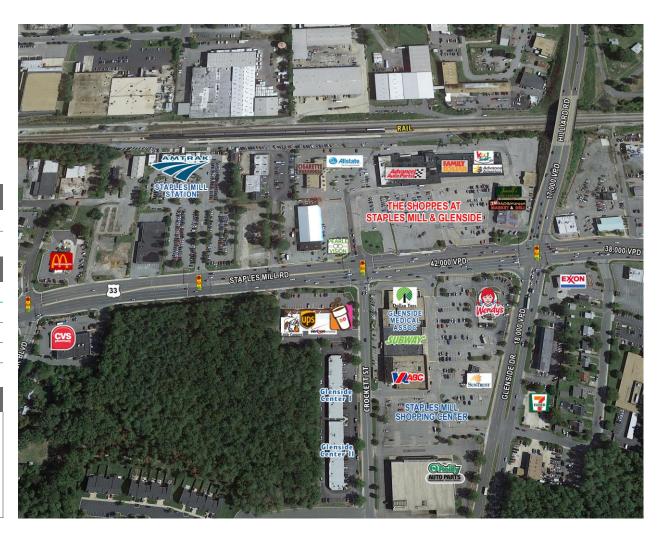

Staples Mill Road & Glenside Drive | Henrico County, VA

### **Property Features**

- SHOP SPACE AVAILABLE
- 1.0 acre pad site available on Staples Mill Rd.
- · 89,967 total SF of retail in Center
- 42,000 VPD Staples Mill Rd.
- · Signalized intersection
- New pylon sign