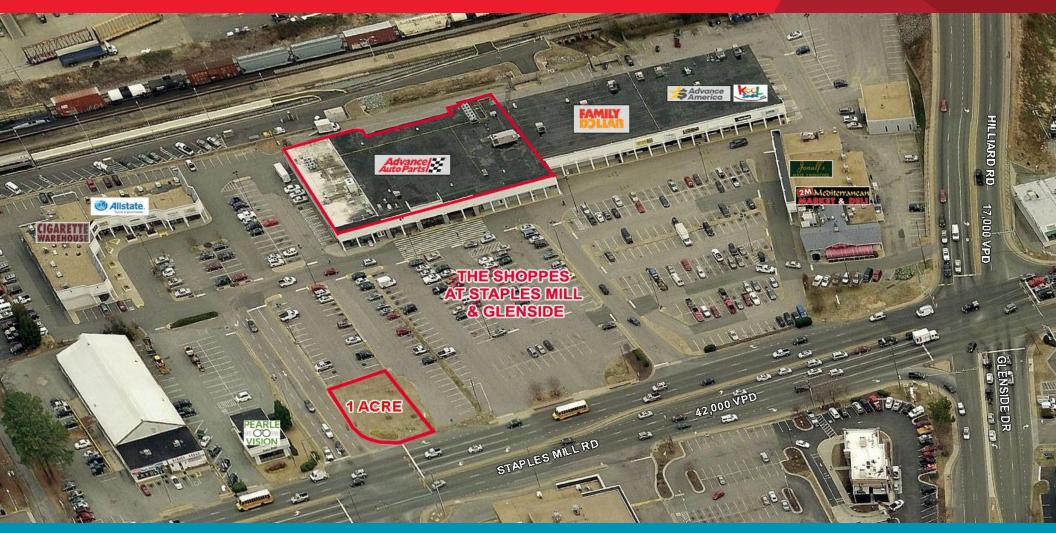

Staples Mill Road & Glenside Drive | Henrico County, VA

Join Newest Tenants, Advance Auto Parts, Family Dollar & Kool Smiles

For more information, contact:

### **Property Features**

- SHOP SPACE AVAILABLE
- 1.0 acre pad site available on Staples Mill Rd.
- · 89,967 total SF of retail in Center
- 42,000 VPD Staples Mill Rd.
- · Signalized intersection
- New pylon sign