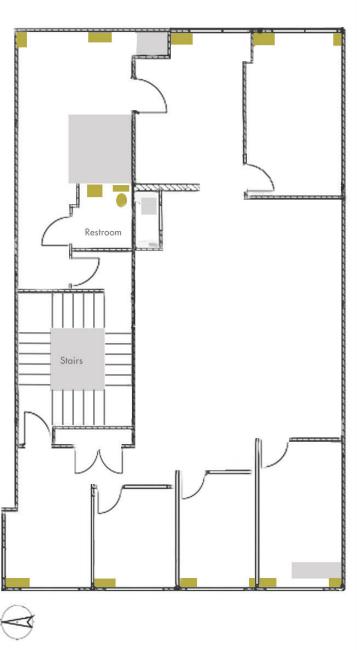

ffice spaces in the Financial District
- High ceilings
- · Elevator & ADA restrooms
- · Enjoy alfresco dining on Belden Place.



#### **JEAN KO**

Dir: 415.268.2252 jko@tricommercial.com CalDRE #01184706



TRI Commercial Real Estate Services 71 Stevenson Street, Suite 1450 San Francisco, CA 94105





### **Available Space**

#### 2rd Floor: Suite 200

Date Available: 03/01/20 Available SF: 2,106 SF

Lease Rate: High \$70's SF/yr (FSG)

- 1 conference room
- 4 private offices
- Open kitchen
- Exposed ceilings

The information in this document was obtained from sources we deem reliable; however, no warranty or representation, expressed or implied, is made as to the accuracy of the information contained herein.

2 Suite 200: ± 2,106 rsf - Available 03/01/20

















## FLOOR PLAN





# 45 BELDEN PLACE

## **NEARBY NOTABLE COMPANIES**