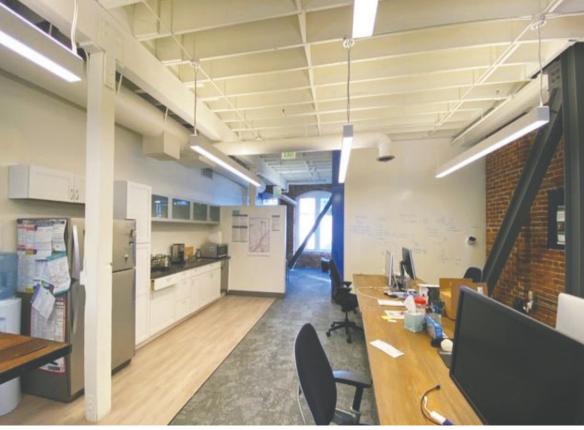

#### 2rd Floor: Suite 200

Date Available: 03/01/20 Available SF: 2,106 SF

Lease Rate: High \$70's SF/yr (FSG)

- 1 conference room
- 4 private offices
- Open kitchen
- Exposed ceilings

The information in this document was obtained from sources we deem reliable; however, no warranty or representation, expressed or implied, is made as to the accuracy of the information contained herein.