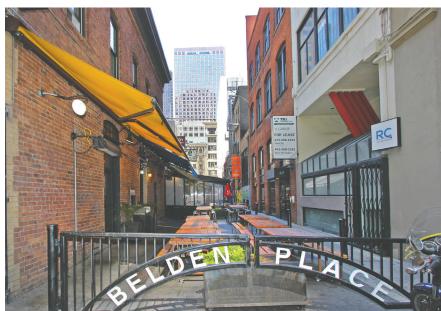

#### **PROPERTY HIGHLIGHTS**

- Exposed brick wall office spaces in the Financial District
- High ceilings
- · Elevator & ADA restrooms
- · Enjoy alfresco dining on Belden Place.