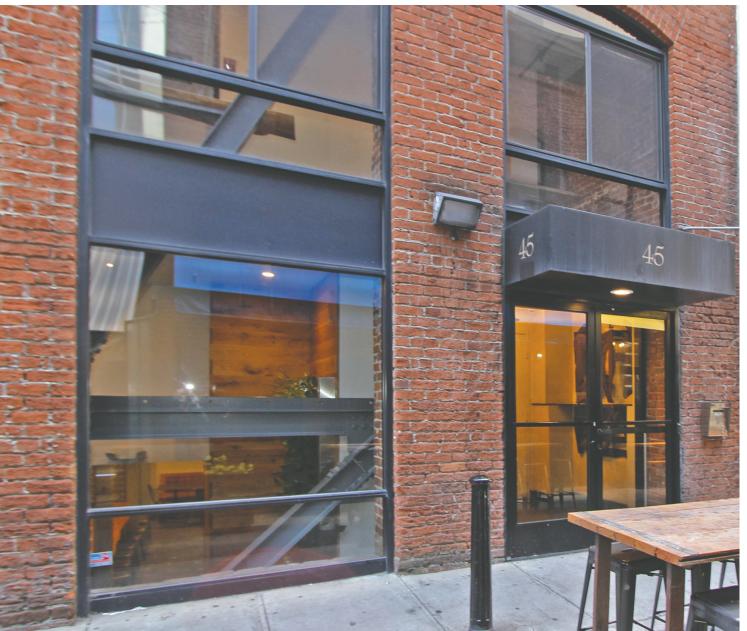

45 BELDEN PLACE SAN FRANCISCO

FOR LEASE

#### **PROPERTY HIGHLIGHTS**

- Exposed brick wall office spaces in the Financial District
- High ceilings
- · Elevator & ADA restrooms
- · Enjoy alfresco dining on Belden Place.