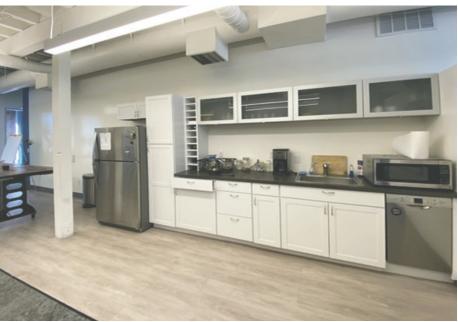

#### 2rd Floor: Suite 200

Date Available: 03/01/20 Available SF: 2,106 SF

Lease Rate: High \$70's SF/yr (FSG)

- 1 conference room
- 4 private offices
- Open kitchen
- Exposed ceilings

The information in this document was obtained from sources we deem reliable; however, no warranty or representation, expressed or implied, is made as to the accuracy of the information contained herein.