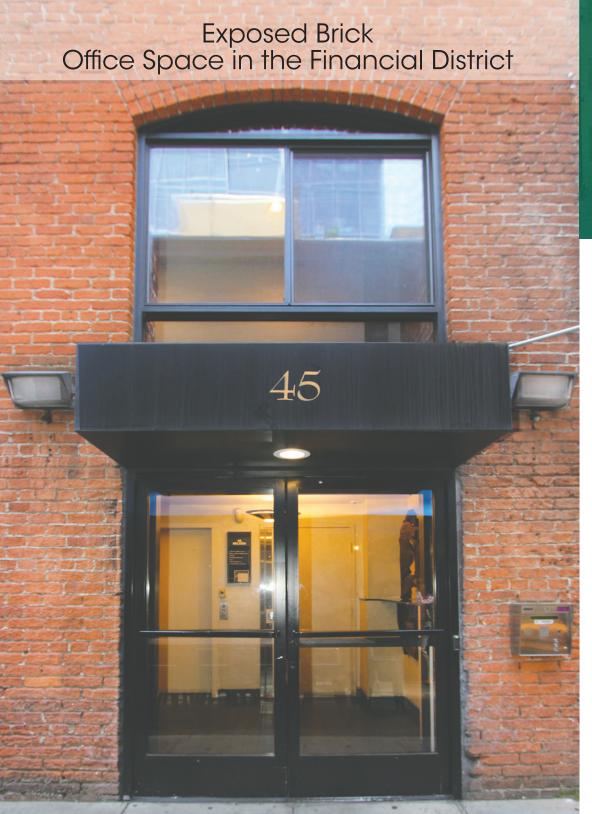

45 BELDEN PLACE SAN FRANCISCO

FOR LEASE

#### **PROPERTY HIGHLIGHTS**

- Exposed brick wall office spaces in the Financial District
- High ceilings
- · Elevator & ADA restrooms
- · Enjoy alfresco dining on Belden Place.