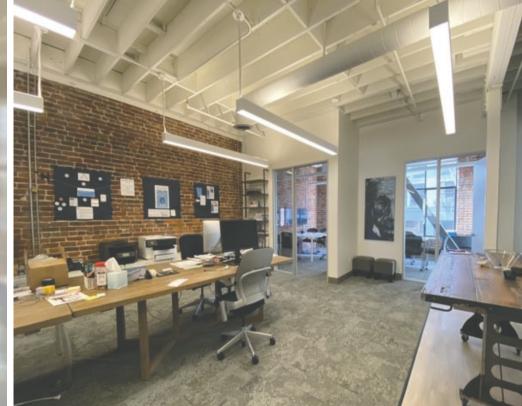

#### 2rd Floor: Suite 200

Date Available: 03/01/20 Available SF: 2,106 SF

Lease Rate: High \$70's SF/yr (FSG)

- 1 conference room
- 4 private offices
- Open kitchen
- Exposed ceilings

The information in this document was obtained from sources we deem reliable; however, no warranty or representation, expressed or implied, is made as to the accuracy of the information contained herein.