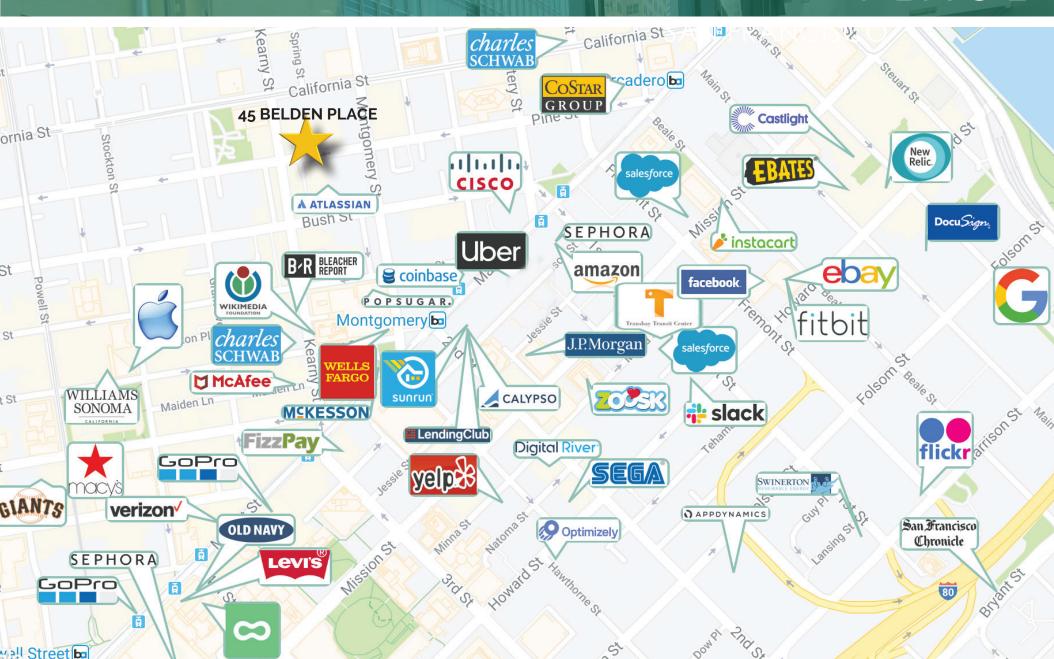

· Elevator & ADA restrooms
- · Enjoy alfresco dining on Belden Place.



#### **JEAN KO**

Dir: 415.268.2252 jko@tricommercial.com CalDRE #01184706



TRI Commercial Real Estate Services 71 Stevenson Street, Suite 1450 San Francisco, CA 94105





### **Available Space**

#### 2rd Floor: Suite 200

Date Available: 03/01/20 Available SF: 2,106 SF

Lease Rate: High \$70's SF/yr (FSG)

- 1 conference room
- 4 private offices
- Open kitchen
- Exposed ceilings

The information in this document was obtained from sources we deem reliable; however, no warranty or representation, expressed or implied, is made as to the accuracy of the information contained herein.

2 Suite 200: ± 2,106 rsf - Available 03/01/20

















## FLOOR PLAN





# 45 BELDEN PLACE

## **NEARBY NOTABLE COMPANIES**