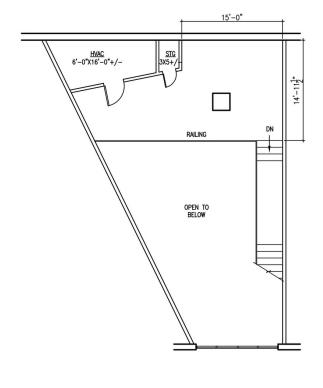

vailable SF:  | Suite 119: 1,742 SF |
| Building Size: | 29,000 SF           |

#### **PROPERTY OVERVIEW**

Extremely rare retail vacancy in one of Homewood's highly traveled intersections

### LOCATION

- · Prominent signage opportunity
- High tenant satisfaction: Longevity: 12 out of16 total tenants having been in the center for over 10 years
- · Located at a traffic light along Highway 31 with 33,060 VPD
- Numerous office buildings along Highway 31
- · Dense, high income neighborhood

## LEN SHANNON, CCIM, CPM

205.222.1664 ls@shanwalt.com WE LOVE REAL ESTATE

# FOR LEASE Merchants Walk

1919 28th Avenue South, Homewood, AL 35209





LEN SHANNON, CCIM, CPM

205.222.1664 ls@shanwalt.com WE LOVE REAL ESTATE

## FOR LEASE

# Merchants Walk

1919 28th Avenue South, Homewood, AL 35209











Suite 119

## FOR LEASE

# Merchants Walk

1919 28th Avenue South, Homewood, AL 35209