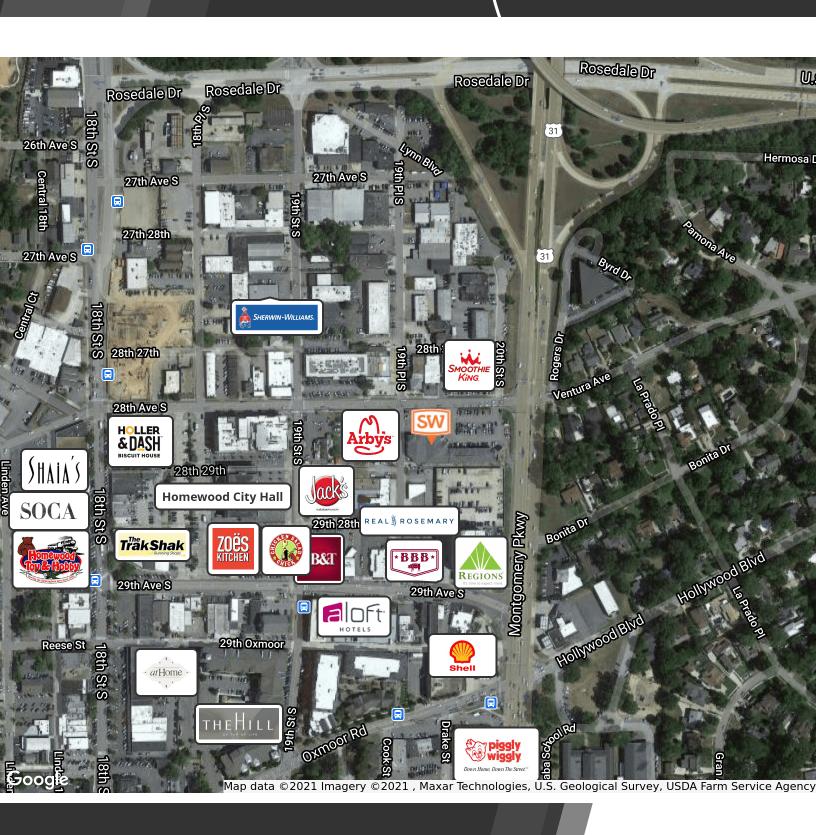

### LOCATION

- · Prominent signage opportunity
- High tenant satisfaction: Longevity: 12 out of16 total tenants having been in the center for over 10 years
- · Located at a traffic light along Highway 31 with 33,060 VPD
- Numerous office buildings along Highway 31
- · Dense, high income neighborhood