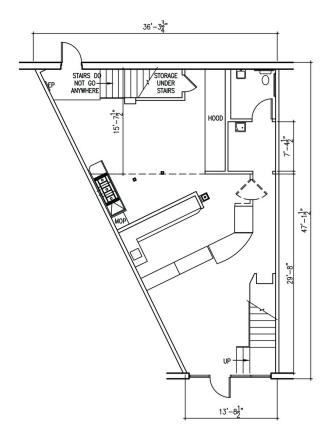

Available SF:  | Suite 119: 1,742 SF |
| Building Size: | 29,000 SF           |

#### **PROPERTY OVERVIEW**

Extremely rare retail vacancy in one of Homewood's highly traveled intersections

### LOCATION

- · Prominent signage opportunity
- High tenant satisfaction: Longevity: 12 out of16 total tenants having been in the center for over 10 years
- · Located at a traffic light along Highway 31 with 33,060 VPD
- Numerous office buildings along Highway 31
- · Dense, high income neighborhood

## LEN SHANNON, CCIM, CPM

205.222.1664 ls@shanwalt.com WE LOVE REAL ESTATE

# FOR LEASE Merchants Walk

1919 28th Avenue South, Homewood, AL 35209





LEN SHANNON, CCIM, CPM

205.222.1664 ls@shanwalt.com WE LOVE REAL ESTATE

## FOR LEASE

# Merchants Walk

1919 28th Avenue South, Homewood, AL 35209











Suite 119

## FOR LEASE

# Merchants Walk

1919 28th Avenue South, Homewood, AL 35209