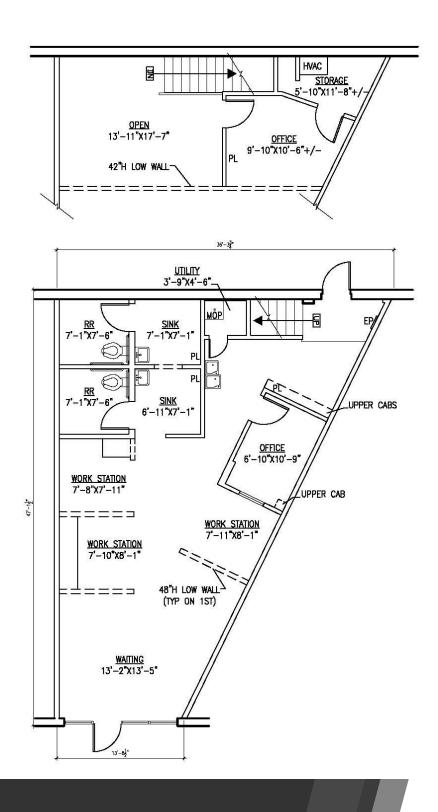

OVERVIEW**

Extremely rare retail vacancy in one of Homewood's highly traveled intersections

### LOCATION

- · Prominent signage opportunity
- High tenant satisfaction: Longevity: 12 out of16 total tenants having been in the center for over 10 years
- · Located at a traffic light along Highway 31 with 33,060 VPD
- Numerous office buildings along Highway 31
- · Dense, high income neighborhood

## LEN SHANNON, CCIM, CPM

205.222.1664 ls@shanwalt.com WE LOVE REAL ESTATE

# FOR LEASE Merchants Walk

1919 28th Avenue South, Homewood, AL 35209





LEN SHANNON, CCIM, CPM

205.222.1664 ls@shanwalt.com WE LOVE REAL ESTATE

## FOR LEASE

# Merchants Walk

1919 28th Avenue South, Homewood, AL 35209











Suite 119

## FOR LEASE

# Merchants Walk

1919 28th Avenue South, Homewood, AL 35209