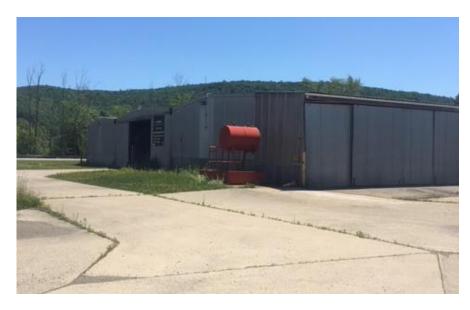

#### **HIGHLIGHTS**

- Former saw mill with 6 free standing buildings of different sizes and consisting of: offices, operations, sawmill, stacker/pre-dryer, kilns, and sawdust storage.
- Numerous at grade doors, large parking areas that consist of poured concrete for trucks, logs, etc.
- Property borders Tioga River and previously had a water draw permit.
- Unlimited possibilities with this unique property.
- Seller is retaining OGM rights.
- One building is rented to a tenant.