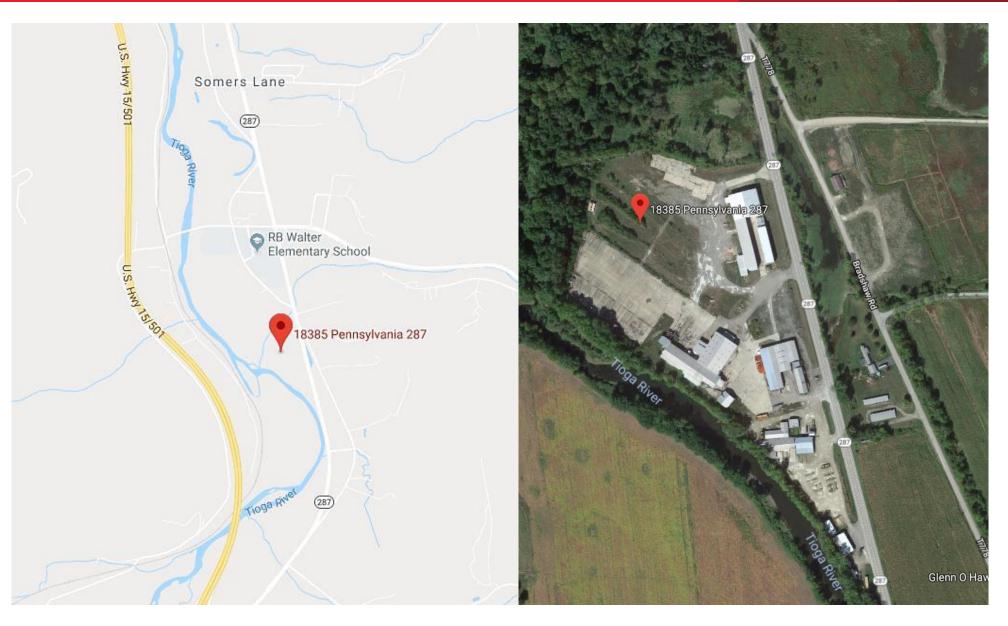

#### **LOCATION**

Located on Route 287 just minutes from Route 15 (future I-99) and in between Lawrenceville and Tioga Exits.

For more information, contact:

Michael J. Manzari, CCIM, SIOR Associate Real Estate Broker 607 937 9720 ext. 301 mmanzari@pyramidbrokerage.com

8 Denison Parkway East, Suite 401 Corning, New York 14830 phone: +1 607 937 9720

pyramidbrokerage.com

| DETALS   |              |
|----------|--------------|
| TOTAL SF | 73,761 SF    |
| LOT SIZE | 31.94 acres  |
| TAX ID   | 19-03.00-134 |

# 18385 ROUTE 287

Tioga, PA