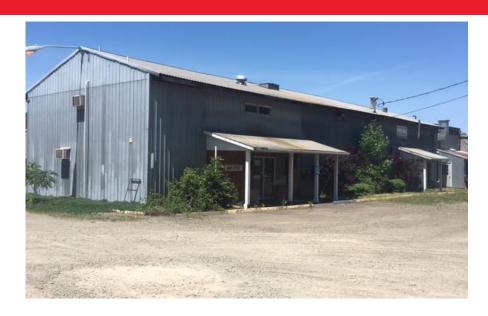

#### **HIGHLIGHTS**

- Former saw mill with 6 free standing buildings of different sizes and consisting of: offices, operations, sawmill, stacker/pre-dryer, kilns, and sawdust storage.
- Numerous at grade doors, large parking areas that consist of poured concrete for trucks, logs, etc.
- Property borders Tioga River and previously had a water draw permit.
- Unlimited possibilities with this unique property.
- Seller is retaining OGM rights.
- One building is rented to a tenant.