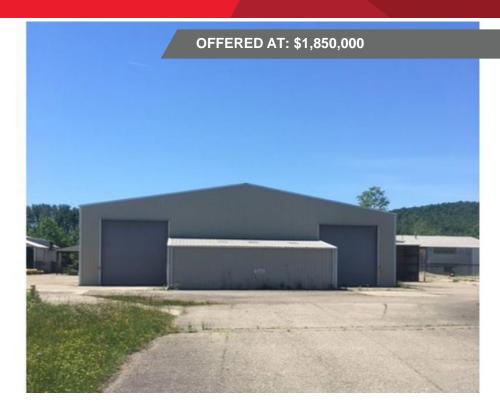

### **Former Bradford Forest Property**

#### **HIGHLIGHTS**

- Former saw mill with 6 free standing buildings of different sizes and consisting of: offices, operations, sawmill, stacker/pre-dryer, kilns, and sawdust storage.
- Numerous at grade doors, large parking areas that consist of poured concrete for trucks, logs, etc.
- Property borders Tioga River and previously had a water draw permit.
- Unlimited possibilities with this unique property.
- Seller is retaining OGM rights.
- One building is rented to a tenant.

8 Denison Parkway East, Suite 401 Corning, New York 14830 phone: +1 607 937 9720

pyramidbrokerage.com

| DETALS   |              |
|----------|--------------|
| TOTAL SF | 73,761 SF    |
| LOT SIZE | 31.94 acres  |
| TAX ID   | 19-03.00-134 |