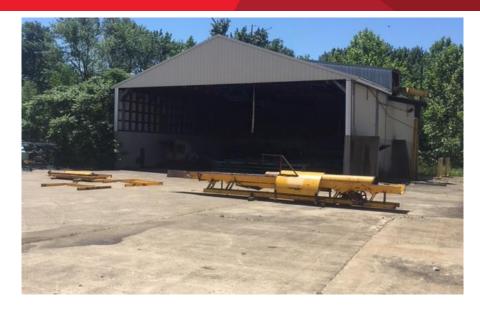

#### **HIGHLIGHTS**

- Former saw mill with 6 free standing buildings of different sizes and consisting of: offices, operations, sawmill, stacker/pre-dryer, kilns, and sawdust storage.
- Numerous at grade doors, large parking areas that consist of poured concrete for trucks, logs, etc.
- Property borders Tioga River and previously had a water draw permit.
- Unlimited possibilities with this unique property.
- Seller is retaining OGM rights.
- One building is rented to a tenant.