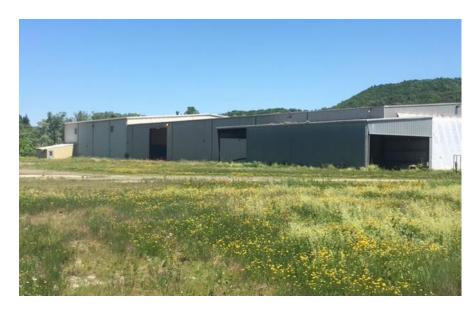

#### **HIGHLIGHTS**

- Former saw mill with 6 free standing buildings of different sizes and consisting of: offices, operations, sawmill, stacker/pre-dryer, kilns, and sawdust storage.
- Numerous at grade doors, large parking areas that consist of poured concrete for trucks, logs, etc.
- Property borders Tioga River and previously had a water draw permit.
- Unlimited possibilities with this unique property.
- Seller is retaining OGM rights.
- One building is rented to a tenant.