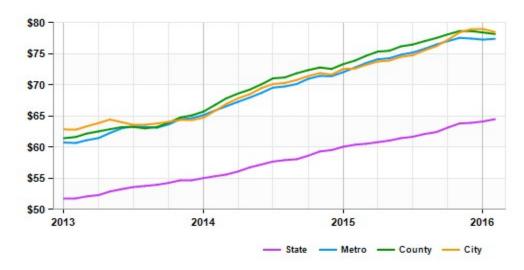

### Asking Prices Industrial for Sale Houston, TX (\$/SF)

|        | Feb 16 | vs. 3 mo. prior | Y-O-Y |
|--------|--------|-----------------|-------|
| State  | \$65   | +1.1%           | +6.8% |
| Metro  | \$77   | -0.2%           | +6.3% |
| City   | \$79   | +0.1%           | +8.1% |
| County | \$78   | -0.6%           | +5.8% |
|        |        |                 |       |