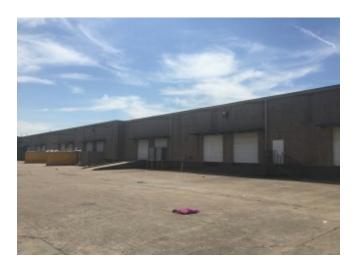

# **1202 HARRIS**

Negotiable

RAIL SERVED DISTRIBUTION WAREHOUSE APPROX. 18 DOCK HIGH DOORS TWO RAMPS. HEAVY POWER 480 3 PHASE 400 AMPS. 22 FT CLEAR HEIGHT

1

1202 HARRIS, Houston, TX 77020

LOCATED IN EAST HOUSTON CORRIDOR GOOD ACCESS TO I 10, SOUTH OF I10 AND NORTH OF CLINTON, CLOSE TO THE PORT OF HOUSTON