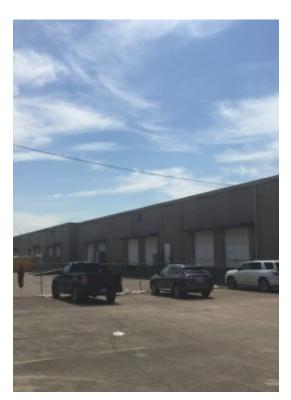

# **1202 HARRIS**

Negotiable

RAIL SERVED DISTRIBUTION WAREHOUSE APPROX. 18 DOCK HIGH DOORS TWO RAMPS. HEAVY POWER 480 3 PHASE 400 AMPS. 22 FT CLEAR HEIGHT

1

1202 HARRIS, Houston, TX 77020

LOCATED IN EAST HOUSTON CORRIDOR GOOD ACCESS TO I 10, SOUTH OF I10 AND NORTH OF CLINTON, CLOSE TO THE PORT OF HOUSTON