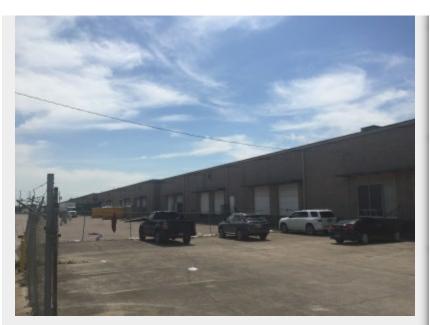

# **1202 HARRIS**

Negotiable

RAIL SERVED DISTRIBUTION WAREHOUSE APPROX. 18 DOCK HIGH DOORS TWO RAMPS. HEAVY POWER 480 3 PHASE 400 AMPS. 22 FT CLEAR HEIGHT

1

1202 HARRIS, Houston, TX 77020

LOCATED IN EAST HOUSTON CORRIDOR GOOD ACCESS TO I 10, SOUTH OF I10 AND NORTH OF CLINTON, CLOSE TO THE PORT OF HOUSTON