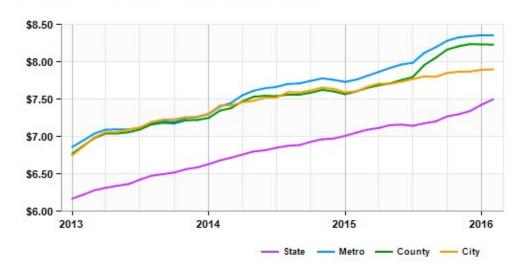

### Asking Rent Industrial for Lease Houston, TX (\$/SF/Year)

|        | Feb 16 | vs. 3 mo. prior | Y-O-Y |
|--------|--------|-----------------|-------|
| State  | \$7.50 | +2.7%           | +6.3% |
| Metro  | \$8.36 | +0.3%           | +7.6% |
| City   | \$7.90 | +0.4%           | +3.8% |
| County | \$8.23 | +0.3%           | +8.2% |
|        |        |                 |       |