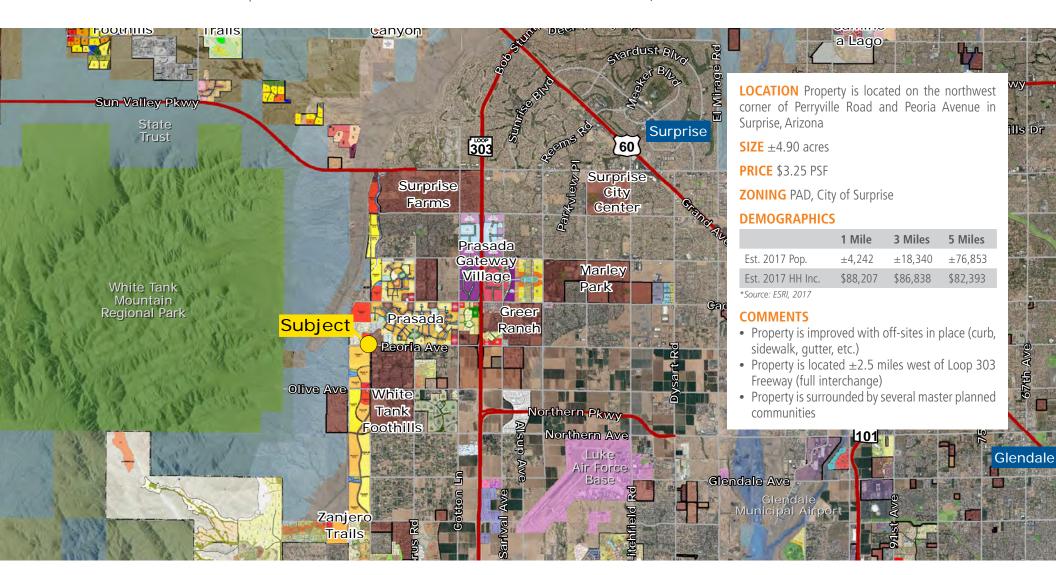

# ±4.90 COMMERCIAL ACRES FOR SALE

**EXCLUSIVE LISTING** | NWC PERRYVILLE ROAD & PEORIA AVENUE | SURPRISE, ARIZONA

Chad T. Russell, P.C. | crussell@landadvisors.com

4900 North Scottsdale Road, Suite 3000, Scottsdale, Arizona 85251 ph. 480.483.8100 | www.landadvisors.com

#### **PROPERTY DETAIL MAP**

Chad T. Russell, P.C. | 480.483.8100 | www.landadvisors.com