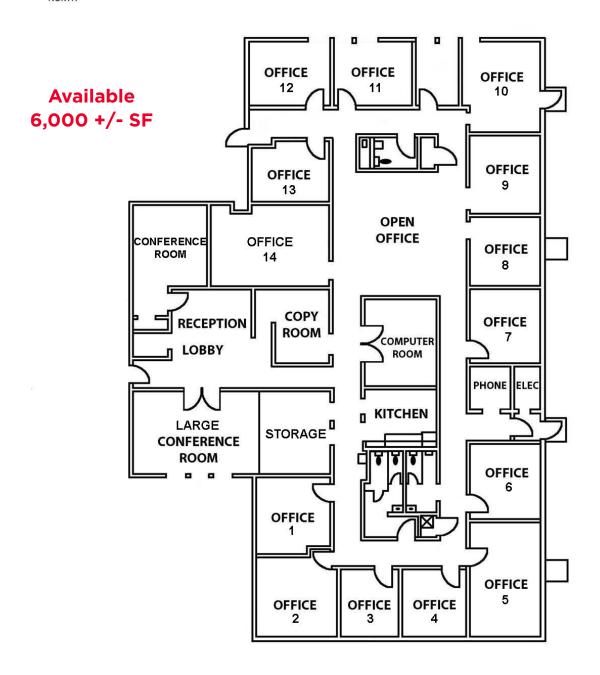

### **Property Highlights**

- 6,000 ± SF office building for sale
- Excellent owner-occupant opportunity
- Stoplight access at Clearvista Parkway & 82nd Street
- Located across from Community North Hospital Campus
- "Drive to your door" convenience
- High quality existing improvements & office layout
- Sale price: \$795,000

### **Property Information**

Building Type: General office/medical

Total Building Area: 6,000 SF ±

Number of Floors: 1

Year Built: 1986

Township: Lawrence

Parcel Size: .51 acres

Zoning: C-1