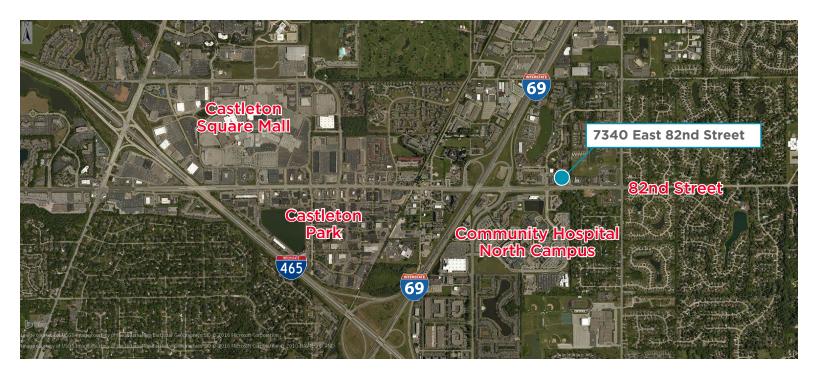

-----|---------|
| 2016 Population      | 8,646  | 49,855 | 167,675 |
| 2021 Population      | 8,828  | 51,646 | 176,035 |
| Pop Growth 2016-2021 | 2.11%  | 3.59%  | 4.99%   |
| Average Age          | 35.90  | 37.90  | 37.80   |
|                      |        |        |         |

| HOUSEHOLDS          | 1 MILE    | 3 MILE    | 5 MILE    |
|---------------------|-----------|-----------|-----------|
| 2016 Households     | 4,239     | 22,687    | 70,348    |
| HH Growth 2016-2021 | 2.05%     | 3.67%     | 4.91%     |
| Median HH Income    | \$44,054  | \$62,065  | \$64,183  |
| Median Home Value   | \$152,633 | \$184,357 | \$185,029 |



**Conference Room** 



**Reception Area** 



**Break Room** 



#### **FOR SALE**

# 7340 East 82nd Street

Indianapolis, IN 46256

#### **Aerials**







## 7340 East 82nd Street

Indianapolis, IN 46256





Darrin L. Boyd, SIOR, CCIM +1 317 590 8490 darrin.boyd@cushwake.com David A. Moore, SIOR, CCIM +1 317 690 0617 david.moore@cushwake.com 6081 East 82nd Street, Suite 100 Indianapolis, IN 46250 cushmanwakefield.com IndyOfficeSpace.com