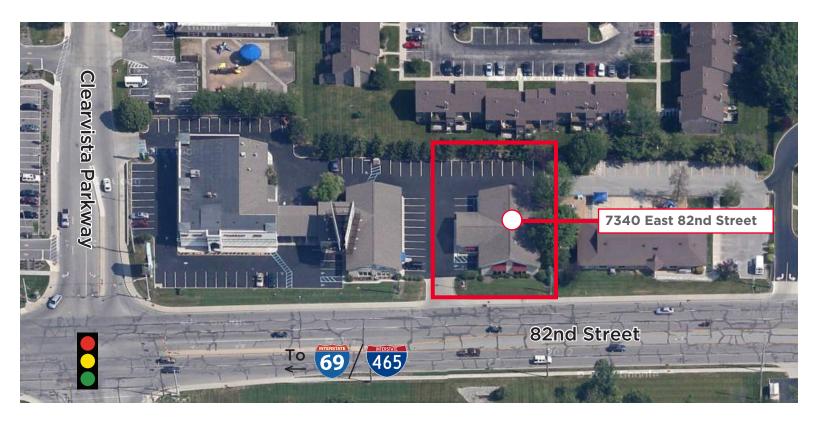

### **Property Highlights**

- 6,000 ± SF office building for sale
- Excellent owner-occupant opportunity
- Stoplight access at Clearvista Parkway & 82nd Street
- Located across from Community North Hospital Campus
- "Drive to your door" convenience
- High quality existing improvements & office layout
- Sale price: \$795,000

### **Property Information**

Building Type: General office/medical

Total Building Area: 6,000 SF ±

Number of Floors: 1

Year Built: 1986

Township: Lawrence

Parcel Size: .51 acres

Zoning: C-1

Materials: Wood/masonry/glass

82nd Street Frontage: 100 linear feet

Building Signage: Available

Parking: 20 surface spots

HVAC: Gas forced air/split systems