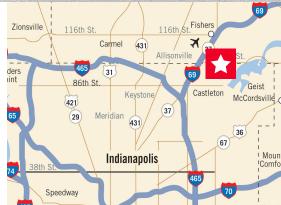

**FOR SALE** 

## 7340 East 82nd Street

Indianapolis, IN 46256



### **Property Highlights**

- 6,000 ± SF office building for sale
- Excellent owner-occupant opportunity
- Stoplight access at Clearvista Parkway & 82nd Street
- Located across from Community North Hospital Campus
- "Drive to your door" convenience
- High quality existing improvements & office layout
- Sale price: \$795,000



For more information, contact:

David A. Moore, SIOR, CCIM +1 317 690 0617 david.moore@cushwake.com

Darrin L. Boyd, SIOR, CCIM +1 317 590 8490 darrin.boyd@cushwake.com

6081 East 82nd Street, Suite 100 Indianapolis, IN 46250 Main: +1 317 570 7000

IndyOfficeSpace.com cushmanwakefield.com

Cushman & Wakefield Copyright 2017. No warranty or representation, express or implied, is made to the accuracy or completeness of the information contained herein, and same is submitted subject to errors, omissions, change of price, rental or other conditions, withdrawal without notice, and to any special listing conditions imposed by the property owner(s). As applicable, we make no representation as to the condition of the property (or properties) in question.



## 7340 East 82nd Street

Indianapolis