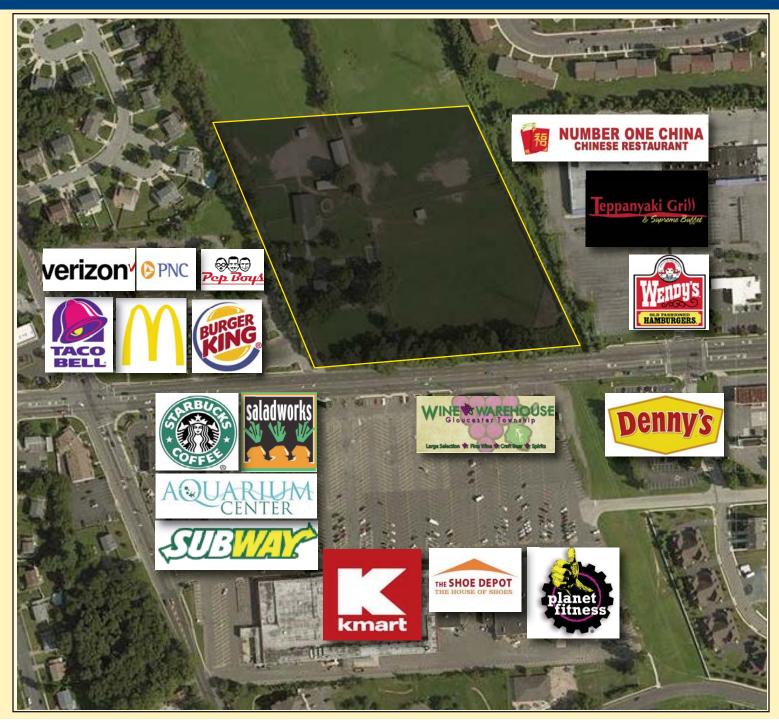

Commercial 20201/3

671.81

\$3,000,000.00

- Water and Sewer on site
- Surrounded by Retail, Restaurants and Residential occupants

For Further Information, Please Contact:

Jeffrey Lucas

(609) 254-1832 (cell)

jeffreylucas@me.com

## 1435 BLACKWOOD CEMENTON RD GLOUCESTER TOWNSHIP, NJ