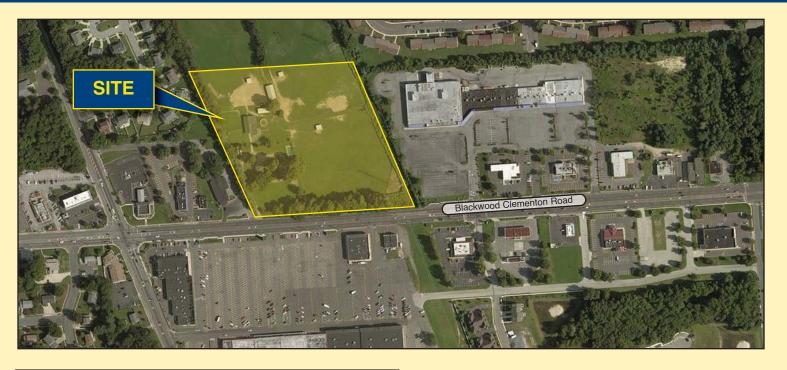

### 1453 BLACKWOOD CLEMENTON RD GLOUCESTER TOWNSHIP

Property Description:

Lot Size:
Zoning:

Block / Lot:

Highway Frontage:

Price:

Comments:

Land on Heavily Traveled Blackwood Clementon Road

7 +/- acres

Commercial 20201/3

671.81

\$3,000,000.00

- Water and Sewer on site
- Surrounded by Retail, Restaurants and Residential occupants

For Further Information, Please Contact:

Jeffrey Lucas

(609) 254-1832 (cell)

jeffreylucas@me.com