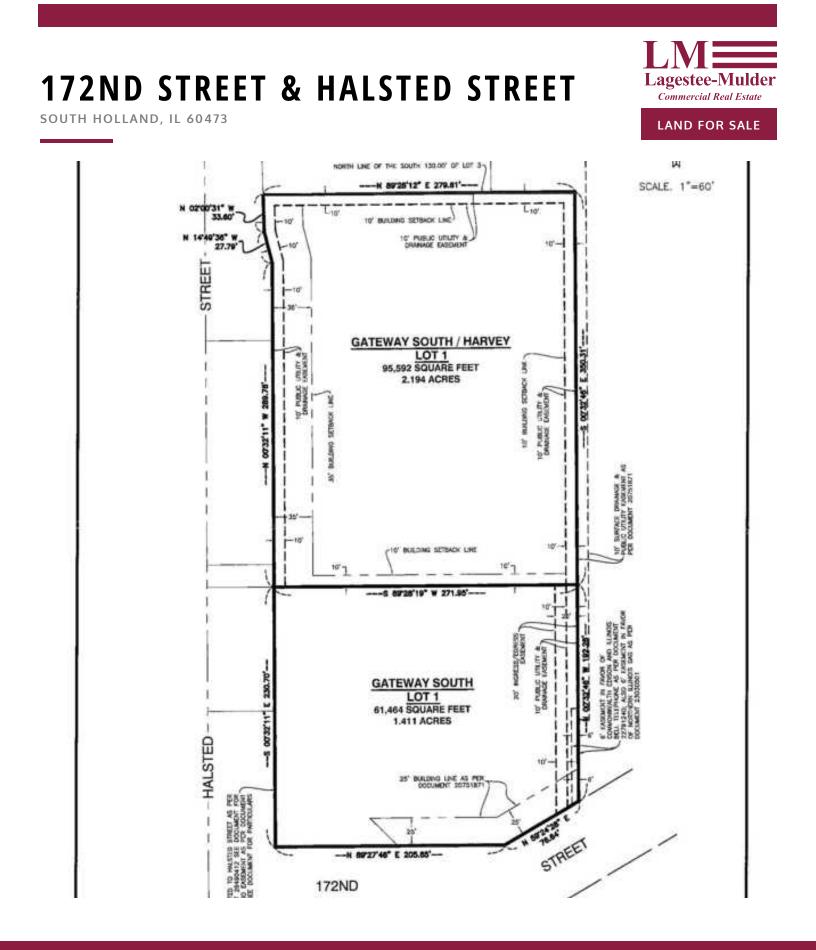

#### **PROPERTY HIGHLIGHTS**

- Hard corner with traffic light
- New TIF District
- Immediate access to 4-way interchange of I-80/I-294
- Newly created "Interstate Zoning" allows for 7-day-a-week use
- Up to 3.6 acres (will divide), part in South Holland, part in Harvey
- Site is clean and ready for construction
- Surrounding area is mixed-use commercial and industrial

| SALE PRICE                           | \$800,000 - \$995,000 |
|--------------------------------------|-----------------------|
| <b>OFFERING SUMMARY</b><br>Lot Size: | 3.6 Acres             |
| Corner In South Holla                | ind: \$995,000        |
| 2.2 Acres In Harvey:                 | \$800,000             |
| County:                              | Cook                  |