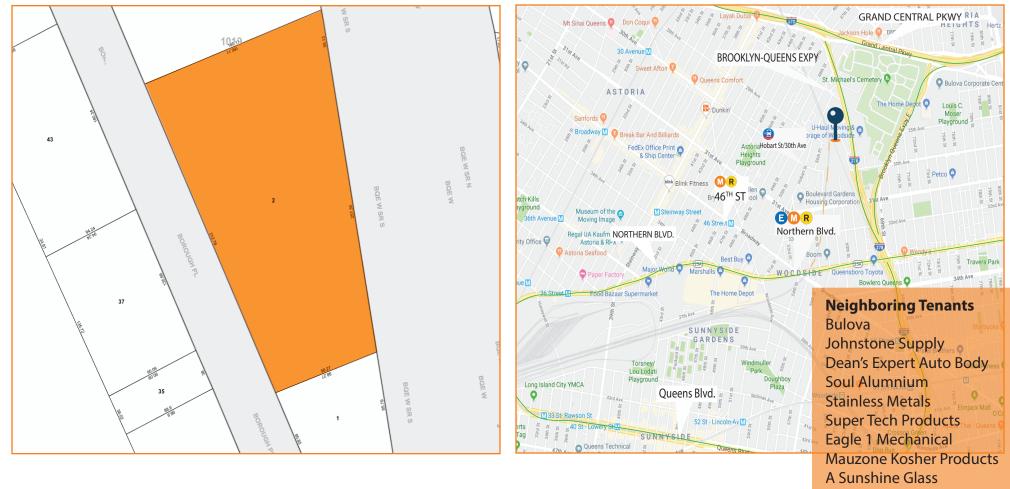

## **FEATURES:**

. (

| <ul> <li>1,800 Sq. Ft. Total</li> <li>1,200 Sq. Ft. Warehouse</li> <li>600 Sq. Ft. Mezzanine Office</li> <li>1 Large Drive-In Door</li> <li>Gas Heat</li> </ul> | <ul> <li>Northern Blvd.</li> <li>Robert F. Kennedy Bridge</li> <li>Brooklyn-Queens Expressway</li> <li>Grand Central Parkway</li> </ul> Transportation: <ul> <li>1 Mile to 65<sup>th</sup> Street</li> <li>M R Northern Blvd.</li> <li>Q18 Hobart St / 30<sup>th</sup> Ave</li> </ul> |                                   |
|-----------------------------------------------------------------------------------------------------------------------------------------------------------------|---------------------------------------------------------------------------------------------------------------------------------------------------------------------------------------------------------------------------------------------------------------------------------------|-----------------------------------|
| LEASE PRICE:                                                                                                                                                    | \$4,000 / Month                                                                                                                                                                                                                                                                       | 26-50 BOROUGH PLACE, WOODSIDE, NY |
|                                                                                                                                                                 |                                                                                                                                                                                                                                                                                       | BLOCK: 1019 LOT: 2 ZONING: M1-1   |
|                                                                                                                                                                 | George Margaronis, Partner                                                                                                                                                                                                                                                            | James Ege. Salesperson            |