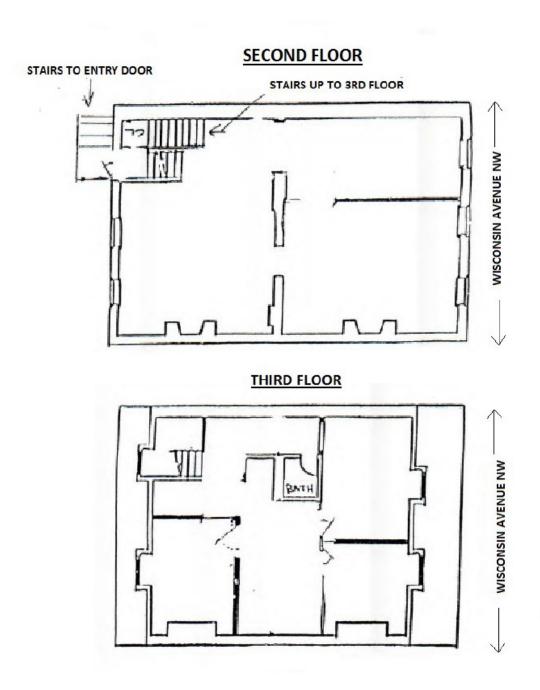

- LOWER LEVEL: 900 RSF
- <u>1ST FLOOR</u>: 900 RSF
- <u>2ND FLOOR</u>: 900 RSF
- 3RD FLOOR: 900 RSF

## 1002 WISCONSIN AVENUE NW UPPER TOWNHOUSE 1,800 SF