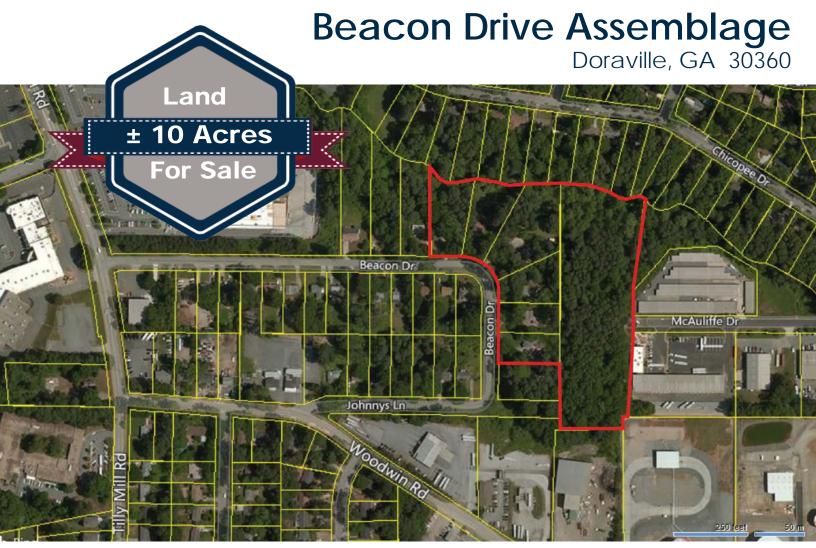

## **Property Highlights**

- ± 10 Acre Assemblage
- Site is located in one of the best Public School Districts in the State
- Located near the intersection of Tilly Mill Road & Beacon Drive in the City of Doraville
- 1 Mile to Assembly Yards: New Development connecting Marta's Gold Line to Downtown
- Schools: Hightower Elementary Peachtree Middle School **Dunwoody Charter High School**