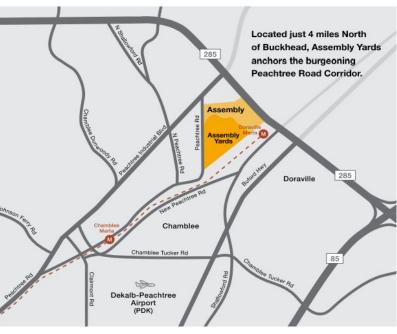

## **Property Highlights**

- ± 10 Acre Assemblage
- Site is located in one of the best Public School Districts in the State
- Located near the intersection of Tilly Mill Road & Beacon Drive in the City of Doraville
- 1 Mile to Assembly Yards: New Development connecting Marta's Gold Line to Downtown
- Schools: Hightower Elementary Peachtree Middle School **Dunwoody Charter High School**