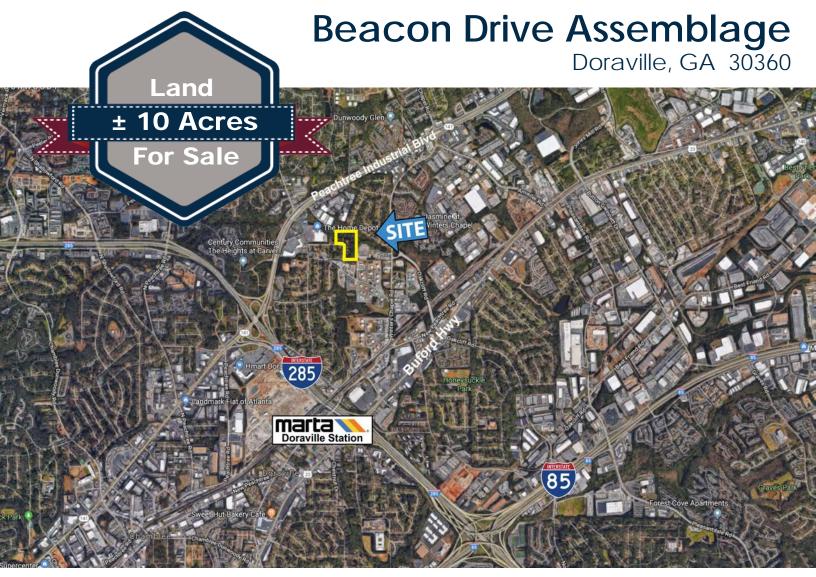

## **Property Highlights**

- ± 10 Acre Assemblage
- Site is located in one of the best Public School Districts in the State
- Located near the intersection of Tilly Mill Road & Beacon Drive in the City of Doraville
- 1 Mile to Assembly Yards: New Development connecting Marta's Gold Line to Downtown
- Schools: Hightower Elementary Peachtree Middle School **Dunwoody Charter High School**