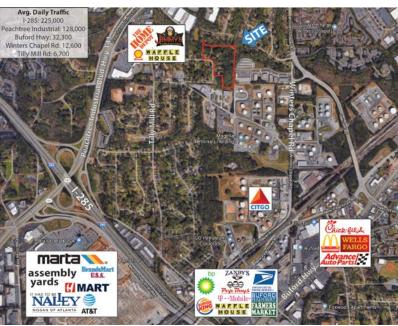

## **Property Highlights**

- ± 10 Acre Assemblage
- Site is located in one of the best Public School Districts in the State
- Located near the intersection of Tilly Mill Road & Beacon Drive in the City of Doraville
- 1 Mile to Assembly Yards: New Development connecting Marta's Gold Line to Downtown
- Schools: Hightower Elementary Peachtree Middle School **Dunwoody Charter High School**