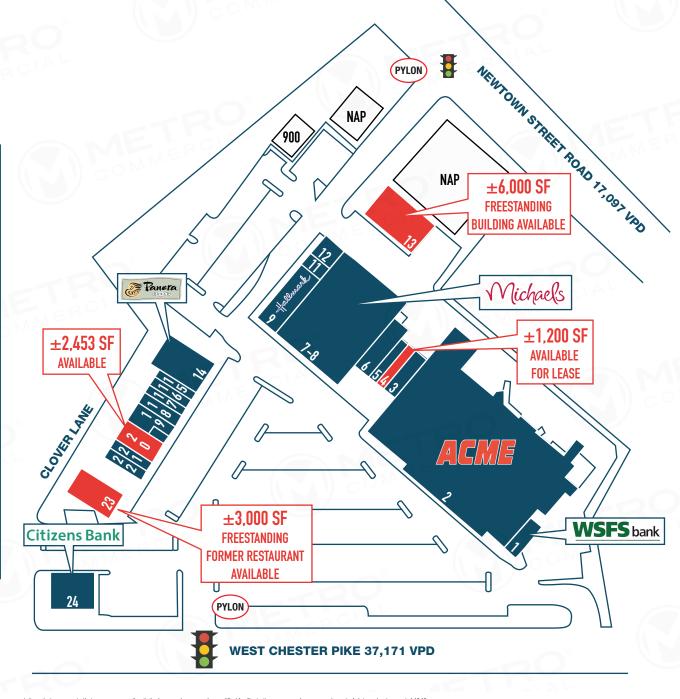

#### **DAVID JUDD**

office 856.866.1900
direct 856.222.3037
djudd@metrocommercial.com

| 01    | WSFS BANK                             | 1,300 SF  |
|-------|---------------------------------------|-----------|
| 02    | ACME MARKETS                          | 56.226 SF |
| 03    | US POSTAL SERVICE                     | 2,000 SF  |
| 04    | AVAILABLE                             | 1,200 SF  |
| 05    | JEAN'S CUSTOM CLEANERS                | 1.200 SF  |
| 06    | CARMINE'S PIZZA                       | 3,000 SF  |
| 07-08 | 1 1 1 1 1 1 1 1 1 1 1 1 1 1 1 1 1 1 1 | 22,633 SF |
| 07-00 | HALLMARK                              | 4.640 SF  |
| 11    | CHINA WOK                             | 720 SF    |
| 12    | TOTAL TOBACCO                         | 1.520 SF  |
|       |                                       |           |
| 13    | AVAILABLE                             | 6,000 SF  |
| 14    | PANERA BREAD                          | 5,017 SF  |
| 15    | HAIR CUTTERY                          | 1,050 SF  |
| 16    | VISIONARY                             | 1,050 SF  |
| 17    | MAINLINE NAILS                        | 1,050 SF  |
| 18    | T-MOBILE                              | 1,400 SF  |
| 19    | ALE HOUSE                             | 1,800 SF  |
| 20    | AVAILABLE                             | 2.453 SF  |
| 21    | MANHATTAN BAGEL                       | 1.170 SF  |
| 22    | THE JOINT CHIROPRACTIC                | 1.250 SF  |
| 23    | AVAILABLE                             | 3.000 SF  |
| 24    | CITIZENS BANK                         | 4.200 SF  |
| 24    | GITIZENO DANK                         | 4,200 JI  |
|       |                                       |           |