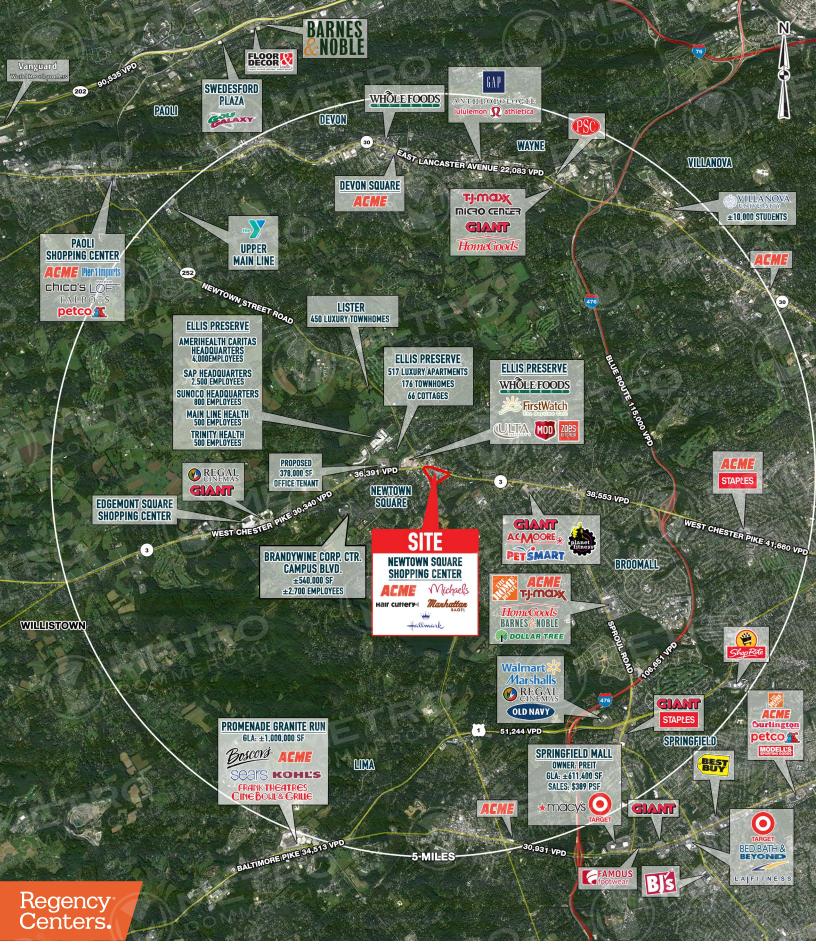

### stats.

| 2017 DEMOGRAPHICS*  | 3 MILE    | 5 MILES   | 7 MILES   |
|---------------------|-----------|-----------|-----------|
| EST. POPULATION     | 41,018    | 148,682   | 353,419   |
| EST. HOUSEHOLDS     | 15,228    | 55,257    | 134,334   |
| EST. AVG. HH INCOME | \$152,395 | \$141,198 | \$133,409 |