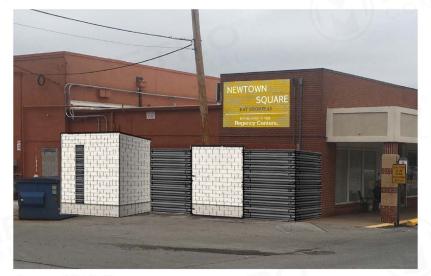

**Existing Fence** 

Proposed Fence

Proposed Wall Sign

Proposed Wall Sign

Regency Centers.

The information and images contained herein are from sources deemed reliable. However, Metro Commercial Real Estate, Inc. makes no representation whatsoever as to their accuracy or authenticity. Images shown may be modified for illustrative purposes. Images may be out-of-date and not current. 1.16