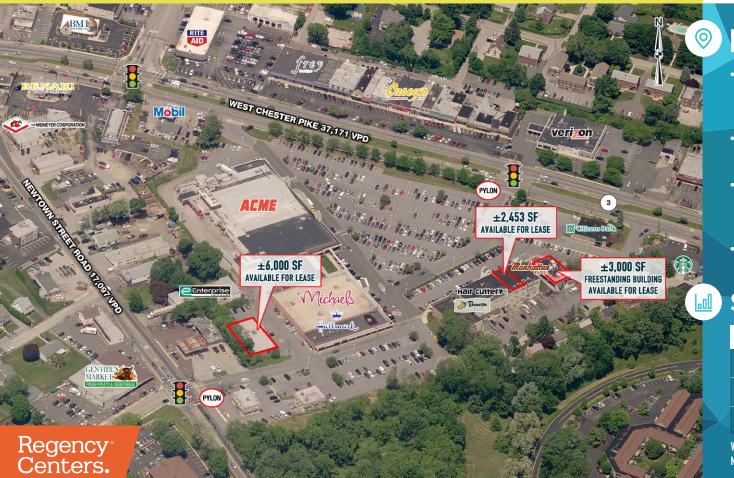

# 3590 WEST CHESTER PIKE

**NEWTOWN SQUARE, PA** 

±1.200 - 6.000 SF AVAILABLE FOR LEASE

THE JOHT Chiropractic

property highlights.

- Dominant center in the Newtown Square market with close proximity to over 200k office spaces, including headquarters of SAP America
- Signalized access from both West Chester Pike and Newtown Street Road
- Located conveniently near the new Ellis Preserve project with over 114,000 SF of mix-used tenants and anchored by Whole Foods
- Total GLA: ±141,427 SF

WEST CHESTER PIKE (ROUTE 3) TRAFFIC COUNT: 37,171 VPD \*ESRI 2017 NEWTOWN STREET ROAD (ROUTE 252) TRAFFIC COUNT: 17.097 VPD

PROPOSED RENOVATION 2019