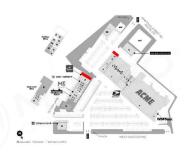

#### **DAVID JUDD**

office 856.866.1900
direct 856.222.3037
djudd@metrocommercial.com

| 01    | WSFS BANK                             | 1,300 SF  |
|-------|---------------------------------------|-----------|
| 02    | ACME MARKETS                          | 56.226 SF |
| 03    | US POSTAL SERVICE                     | 2,000 SF  |
| 04    | AVAILABLE                             | 1,200 SF  |
| 05    | JEAN'S CUSTOM CLEANERS                | 1.200 SF  |
| 06    | CARMINE'S PIZZA                       | 3,000 SF  |
| 07-08 | 1 1 1 1 1 1 1 1 1 1 1 1 1 1 1 1 1 1 1 | 22,633 SF |
| 07-00 | HALLMARK                              | 4.640 SF  |
| 11    | CHINA WOK                             | 720 SF    |
| 12    | TOTAL TOBACCO                         | 1.520 SF  |
|       |                                       |           |
| 13    | AVAILABLE                             | 6,000 SF  |
| 14    | PANERA BREAD                          | 5,017 SF  |
| 15    | HAIR CUTTERY                          | 1,050 SF  |
| 16    | VISIONARY                             | 1,050 SF  |
| 17    | MAINLINE NAILS                        | 1,050 SF  |
| 18    | T-MOBILE                              | 1,400 SF  |
| 19    | ALE HOUSE                             | 1,800 SF  |
| 20    | AVAILABLE                             | 2.453 SF  |
| 21    | MANHATTAN BAGEL                       | 1.170 SF  |
| 22    | THE JOINT CHIROPRACTIC                | 1.250 SF  |
| 23    | AVAILABLE                             | 3.000 SF  |
| 24    | CITIZENS BANK                         | 4.200 SF  |
| 24    | GITIZENO DANK                         | 4,200 JI  |
|       |                                       |           |