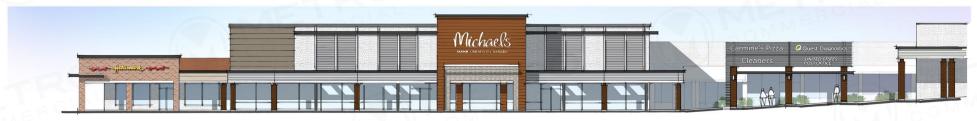

WEST CHESTER PIKE (ROUTE 3) TRAFFIC COUNT: 37,171 VPD \*ESRI 2017 NEWTOWN STREET ROAD (ROUTE 252) TRAFFIC COUNT: 17.097 VPD

PROPOSED RENOVATION 2019

#### **DAVID JUDD**

office 856.866.1900
direct 856.222.3037
djudd@metrocommercial.com

| 01    | WSFS BANK                             | 1,300 SF  |
|-------|---------------------------------------|-----------|
| 02    | ACME MARKETS                          | 56.226 SF |
| 03    | US POSTAL SERVICE                     | 2,000 SF  |
| 04    | AVAILABLE                             | 1,200 SF  |
| 05    | JEAN'S CUSTOM CLEANERS                | 1.200 SF  |
| 06    | CARMINE'S PIZZA                       | 3,000 SF  |
| 07-08 | 1 1 1 1 1 1 1 1 1 1 1 1 1 1 1 1 1 1 1 | 22,633 SF |
| 07-00 | HALLMARK                              | 4.640 SF  |
| 11    | CHINA WOK                             | 720 SF    |
| 12    | TOTAL TOBACCO                         | 1.520 SF  |
|       |                                       |           |
| 13    | AVAILABLE                             | 6,000 SF  |
| 14    | PANERA BREAD                          | 5,017 SF  |
| 15    | HAIR CUTTERY                          | 1,050 SF  |
| 16    | VISIONARY                             | 1,050 SF  |
| 17    | MAINLINE NAILS                        | 1,050 SF  |
| 18    | T-MOBILE                              | 1,400 SF  |
| 19    | ALE HOUSE                             | 1,800 SF  |
| 20    | AVAILABLE                             | 2.453 SF  |
| 21    | MANHATTAN BAGEL                       | 1.170 SF  |
| 22    | THE JOINT CHIROPRACTIC                | 1.250 SF  |
| 23    | AVAILABLE                             | 3.000 SF  |
| 24    | CITIZENS BANK                         | 4.200 SF  |
| 24    | GITIZENO DANK                         | 4,200 JI  |
|       |                                       |           |