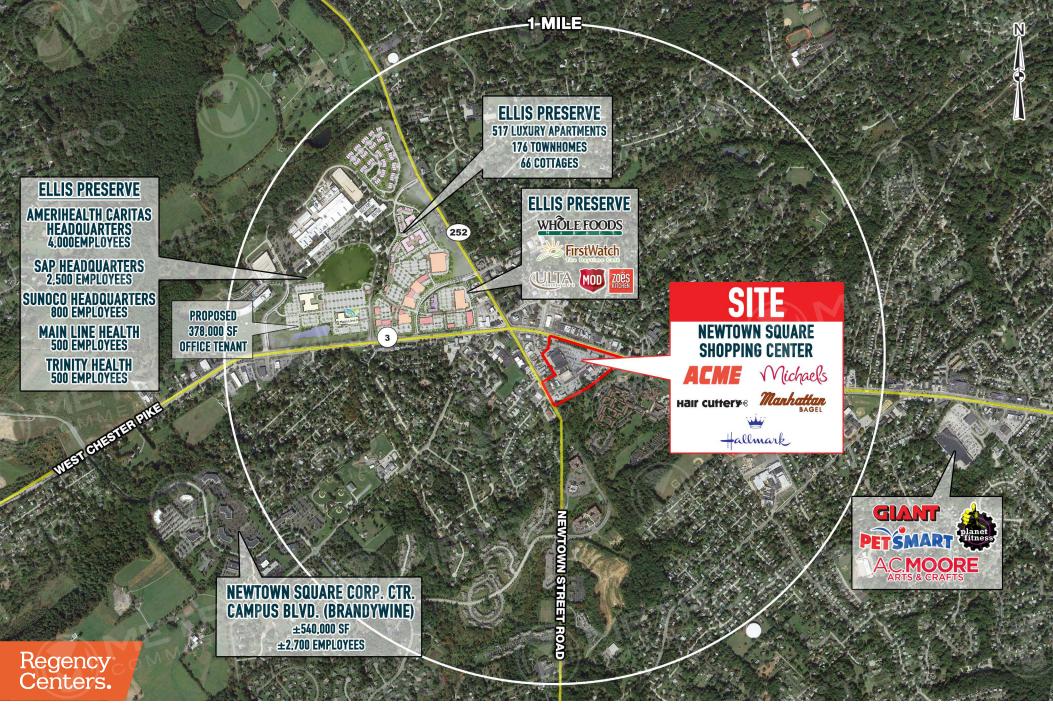

### stats.

| 2017 DEMOGRAPHICS*  | 3 MILE    | 5 MILES   | 7 MILES   |
|---------------------|-----------|-----------|-----------|
| EST. POPULATION     | 41,018    | 148,682   | 353,419   |
| EST. HOUSEHOLDS     | 15,228    | 55,257    | 134,334   |
| EST. AVG. HH INCOME | \$152,395 | \$141,198 | \$133,409 |