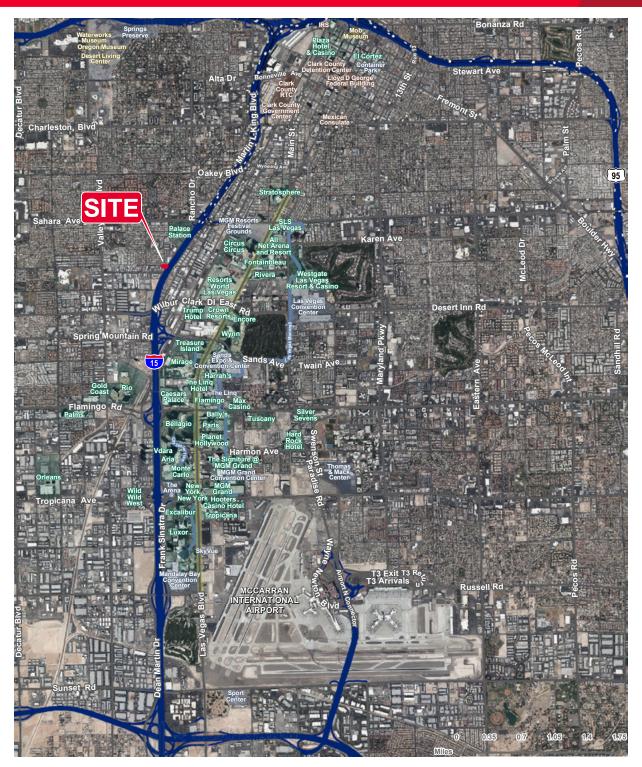

#### **Property Highlights**

- Central Location just south of Palace Station Casino
- I-15 frontage
- Two story single tenant office building
- Can be broken into multiple suites if need be
- 500 SF 10,000 SF available