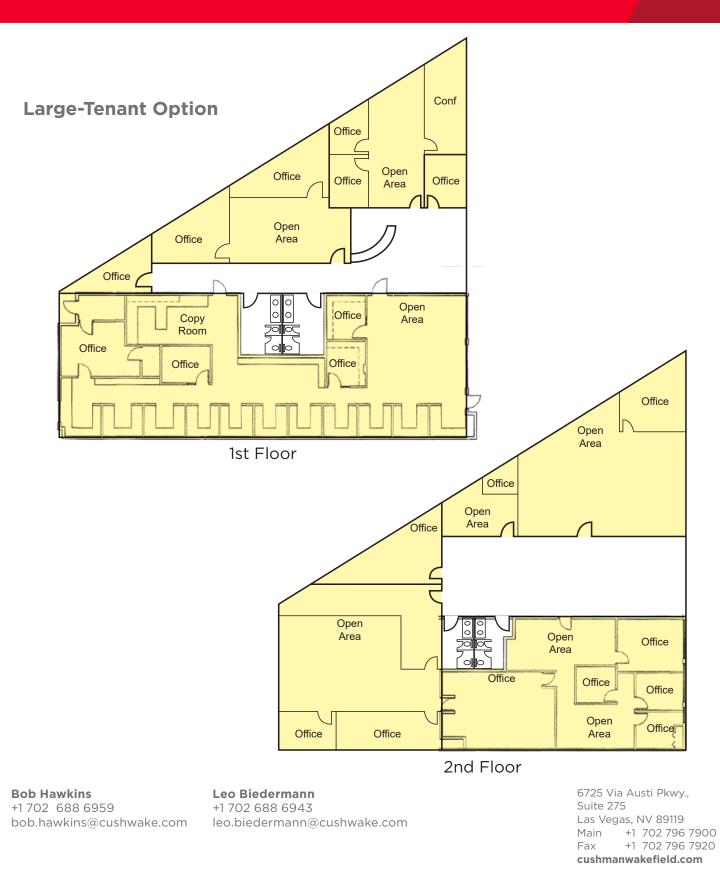

#### SINGLE/MULTIPLE TENANT OFFICE BUILDING

Two story Single Tenant office building or can be broken up into smaller suites for lease. The building offers great space and has lots of windows with views. See space descriptions and attached brochure for floor plans.

#### **Property Highlights**

- Central Location just south of Palace Station Casino
- I-15 frontage
- Two story single tenant office building
- Can be broken into multiple suites if need be
- 500 SF 10,000 SF available