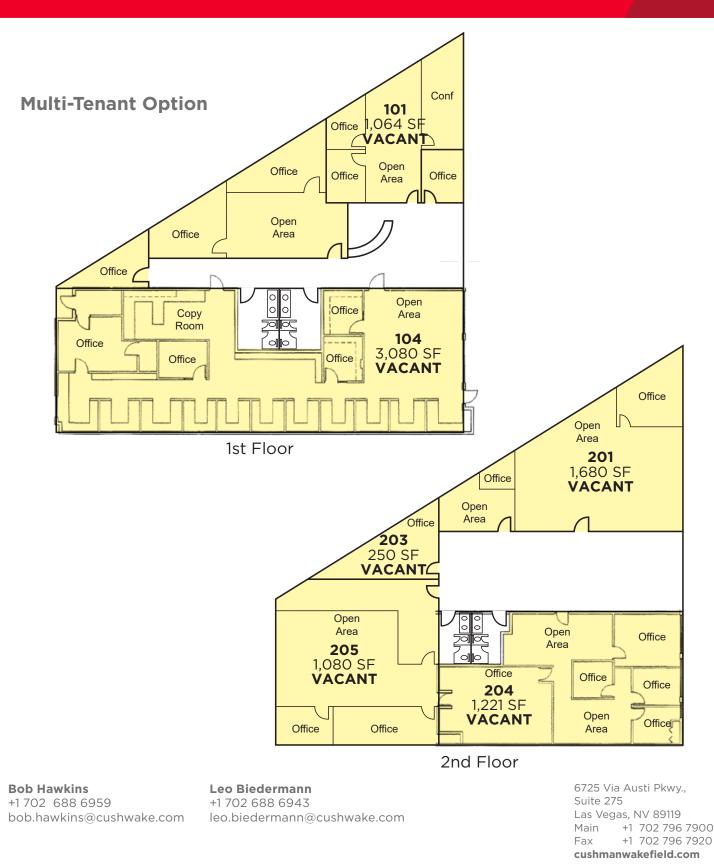

#### SINGLE/MULTIPLE TENANT OFFICE BUILDING

Two story Single Tenant office building or can be broken up into smaller suites for lease. The building offers great space and has lots of windows with views. See space descriptions and attached brochure for floor plans.

#### **Property Highlights**

- Central Location just south of Palace Station Casino
- I-15 frontage
- Two story single tenant office building
- Can be broken into multiple suites if need be
- 500 SF 10,000 SF available