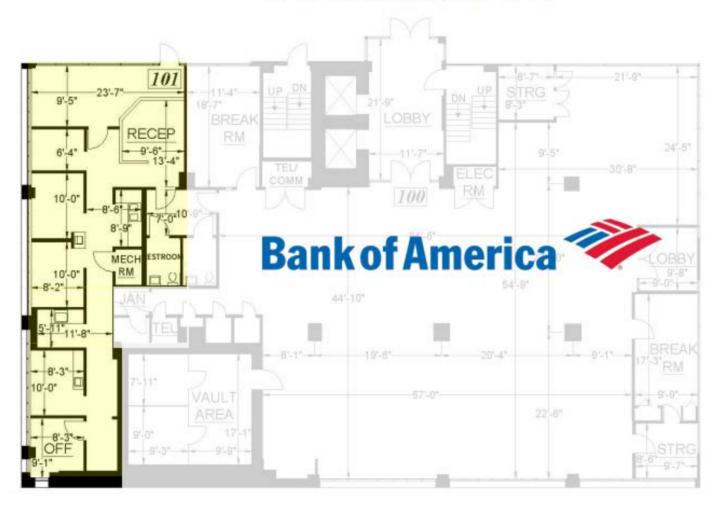

### Property Highlights: Office Spaces

| • 4,079 SF available on 3rd Floor | • 75 free surface spaces available   Ratio of 3.03 / 1,000 SF |
|-----------------------------------|---------------------------------------------------------------|
| 4,079 SI avallable off Stuti loof | 75 Tree surface spaces available   Hatio of Stos 7 17000 St   |

- 1,900 SF available on 4th Floor • \$25 / SF asking price (below market value)
- Excellent existing build out conditions
- Situated across from Metro Bus

- Zoning: C- O
- Lease Term: 3-7 Years

| Demographics:             | 1 Mile   | 3 Mile    | 5 Mile    |
|---------------------------|----------|-----------|-----------|
| Total Households          | 13,990   | 66,972    | 128,731   |
| Total Population:         | 33,027   | 137,671   | 267,165   |
| Average Household Income: | \$90,343 | \$100,360 | \$106,598 |