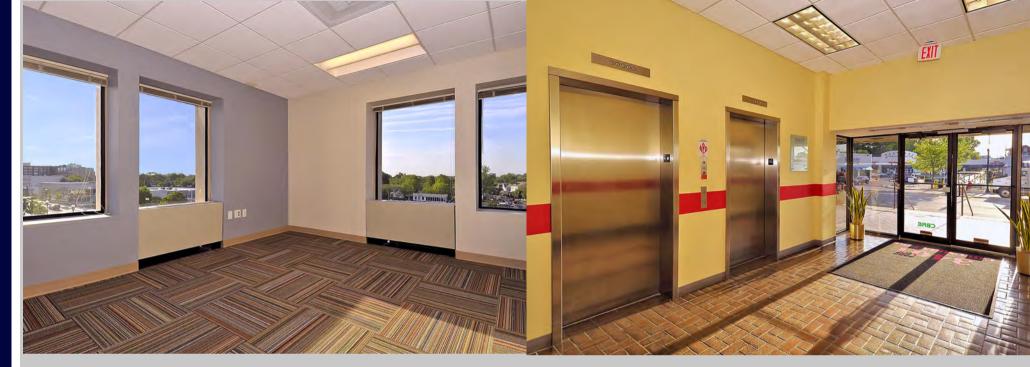

### Property Highlights: Office Spaces

| • 4,079 SF available on 3rd Floor | • 75 free surface spaces available   Ratio of 3.03 / 1,000 SF |
|-----------------------------------|---------------------------------------------------------------|
| 4,079 SI avallable off Stuti loof | 75 Tree surface spaces available   Hatio of Stos 7 17000 St   |

- 1,900 SF available on 4th Floor • \$25 / SF asking price (below market value)
- Excellent existing build out conditions
- Situated across from Metro Bus

- Zoning: C- O
- Lease Term: 3-7 Years

| Demographics:             | 1 Mile   | 3 Mile    | 5 Mile    |
|---------------------------|----------|-----------|-----------|
| Total Households          | 13,990   | 66,972    | 128,731   |
| Total Population:         | 33,027   | 137,671   | 267,165   |
| Average Household Income: | \$90,343 | \$100,360 | \$106,598 |

#### Retail Space Available For Lease - 1st Floor

- 1,219 SF Available
- Possible Outdoor Seating
- Built out for Medical use
- Ideal for dentist, personal services or coffee shop

- \$25 PSF NNN Asking Price
- Zoning: C-O
- Free Parking Lot Available
- Landmark Visibility on Glebe Road