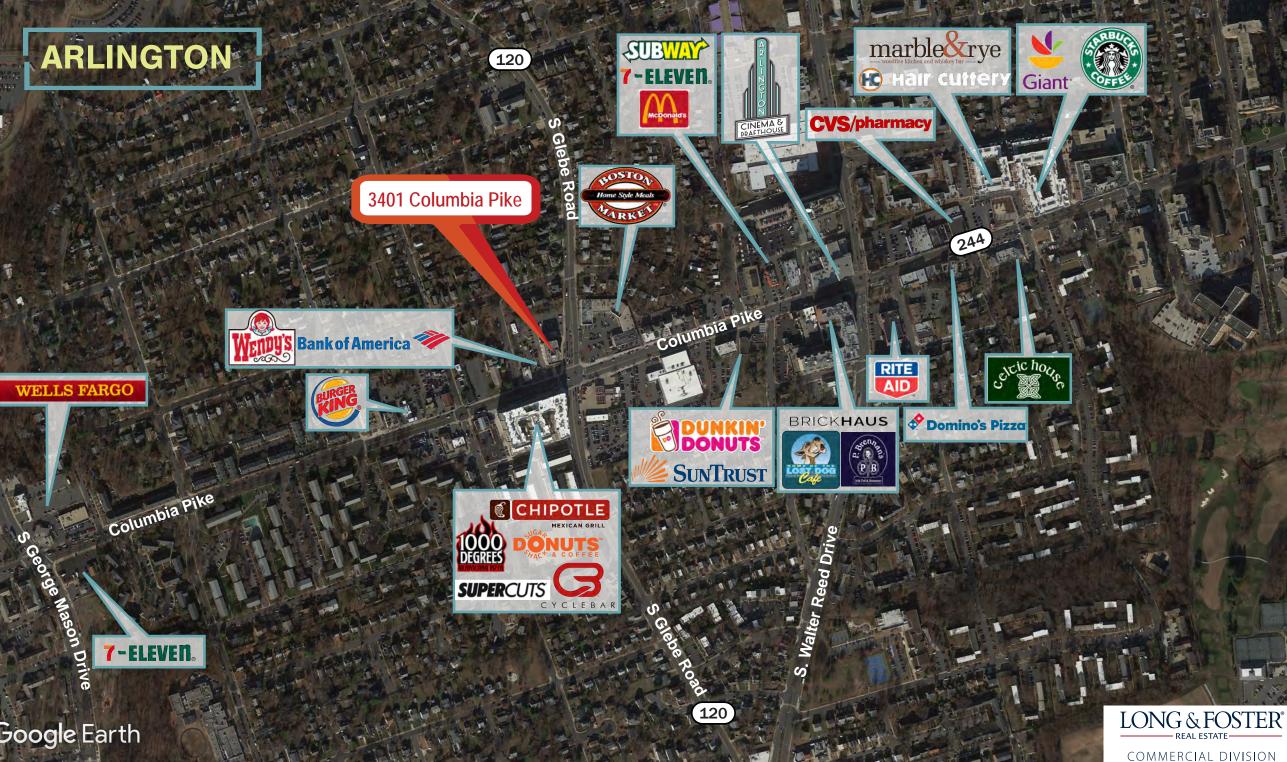

## **GREAT LOCATION EASILY ACCESSIBLE TO ROUTE 50 & I-395**

POSSIBLE OUTDOOR AREA

COMMERCIAL DIVISION

Jaclyn Purzycki Marketing Manager 703.873.5706 jaclyn@lnf.com

## S. Glebe Rd. (31,000 VPD)

Columbia Pike (24,000 VPD)

TCNM
WORLDWIDE
DE AL ESTATE SERVICES