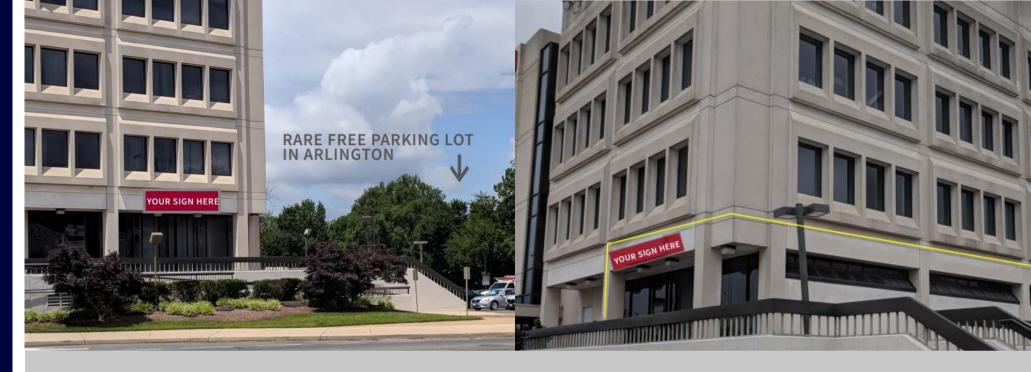

### Property Highlights: Office Spaces

| • 4,079 SF available on 3rd Floor | • 75 free surface spaces available   Ratio of 3.03 / 1,000 SF |
|-----------------------------------|---------------------------------------------------------------|
| 4,079 SI avallable off Stuti loof | 75 Tree surface spaces available   Hatio of Stos 7 17000 St   |

#### Retail Space Available For Lease - 1st Floor

- 1,219 SF Available
- Possible Outdoor Seating
- Built out for Medical use
- Ideal for dentist, personal services or coffee shop

- \$25 PSF NNN Asking Price
- Zoning: C-O
- Free Parking Lot Available
- Landmark Visibility on Glebe Road