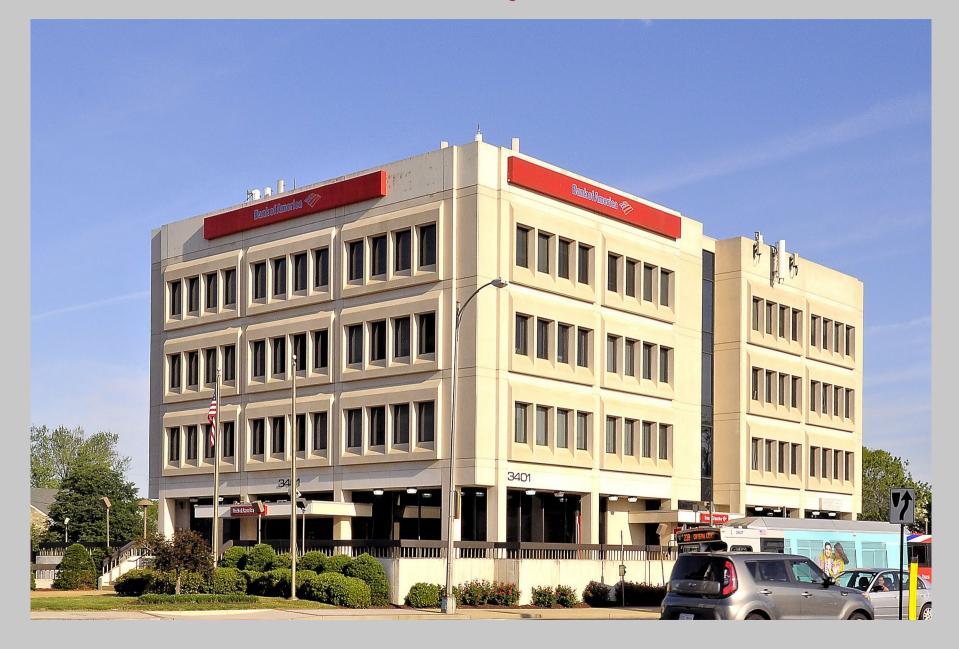

## OFFICE & RETAIL SPACES FOR LEASE IN BANK OF AMERICA BUILDING

3401 Columbia Pike, Arlington, VA 22204

Erik Ulsaker Director 703.861.0373

Jaclyn Purzycki Marketing Manager 703.873.5706 jaclyn@lnf.com

### Property Highlights: Office Spaces

| • 4,079 SF available on 3rd Floor | • 75 free surface spaces available   Ratio of 3.03 / 1,000 SF |
|-----------------------------------|---------------------------------------------------------------|
| 4,079 SI avallable off Stuti loof | 75 Tree surface spaces available   Hatio of Stos 7 17000 St   |

- 1,900 SF available on 4th Floor • \$25 / SF asking price (below market value)
- Excellent existing build out conditions
- Situated across from Metro Bus

- Zoning: C- O
- Lease Term: 3-7 Years

| Demographics:             | 1 Mile   | 3 Mile    | 5 Mile    |
|---------------------------|----------|-----------|-----------|
| Total Households          | 13,990   | 66,972    | 128,731   |
| Total Population:         | 33,027   | 137,671   | 267,165   |
| Average Household Income: | \$90,343 | \$100,360 | \$106,598 |